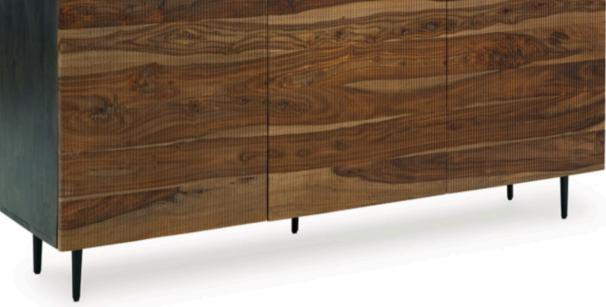

## **PRODUCT DESCRIPTION**

This mid-century modern inspired piece is skillfully crafted with durable solid mango and shesham wood. The natural and deep brown finish in addition to the fluted, grooved door fronts provide character anywhere it's displayed. Pair it with sumptuous velvet upholstery and accents in a brushed brass-tone finish for an exquisite look.

• Made with sheesham wood, mango wood, veneer and engineered wood

- Natural and deep brown finish
- Hardware with black finish
- 3 doors with soft-close hinges
- 2 fixed shelves
- Openings in back for electronics
- Minor assembly required, simply lay flat and attach feet