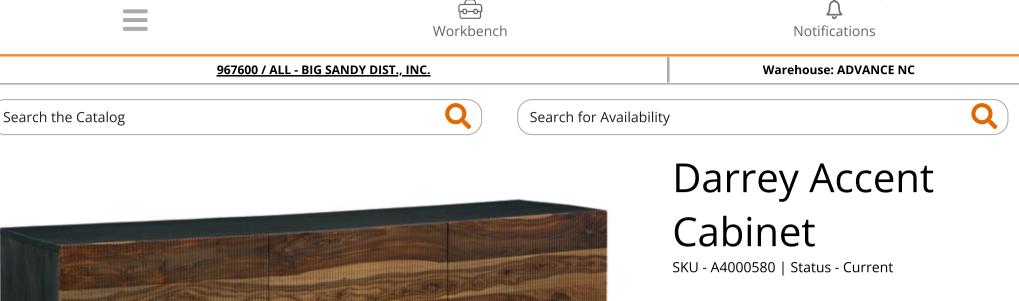

## **PRODUCT DESCRIPTION**

This mid-century modern inspired piece is skillfully crafted with durable solid mango and shesham wood. The natural and deep brown finish in addition to the fluted, grooved door fronts provide character anywhere it's displayed. Pair it with sumptuous velvet upholstery and accents in a brushed brass-tone finish for an exquisite look.

• Made with sheesham wood, mango wood, veneer and engineered wood

- Natural and deep brown finish
- Hardware with black finish
- 3 doors with soft-close hinges
- 2 fixed shelves
- Openings in back for electronics
- Minor assembly required, simply lay flat and attach feet