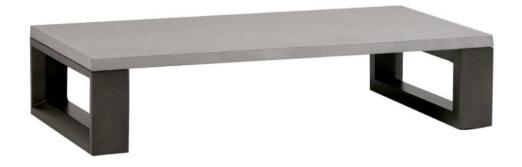

## ELEMENT 5.0 Coffee Table w/ Aluminum Top RATANA

## FN57004CEM

Depth: 28.5" Overall Height: 12"

Width: 52" Weight: 38 LBS

## DESIGN

Our Element 5.0 collection takes inspiration by its casual yet elegant style that is truly made to withstand all the elements nature can bring. It's constructed by using strong yet bold and defining lines, while still light in weight with hand brushed aluminum frames. Element 5.0 has perfected itself to be strong, durable, versatile, movable, and usable year round. The weather-resistant reticulate foam seat cushions combined with generous modular group seating becomes your go-to all season entertainment center. With all these splendid details wrapped up in Element 5.0, your only decisions left are who to invite and which drinks to serve in season.