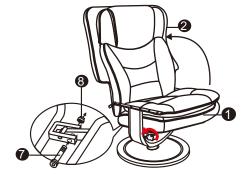

Step 2: After assembling the back cushion to the arms, loosen the tension adjustment knob at the right side of the recliner and slide the seat forward. While pulling slightly on the back cushion from behind the recliner, align the holes of each bracket on the bottom of the back cushion (2) to the metal rings on the rear of the seat cushion (1). Insert the 1" big screws (7) through the metal rings in the nuts (8) and tighten the screws.

Step 3: Attach the right arm pad (3A) and left arm pad (3B) onto the metal arm rest frame (1) using 1" small screws (11). Do not tighten screws fully until you have completed assembly.

NOTE: Before using your recliner, ensure that all the screws are tightened fully for safety. Keep the allen wrenches and check all screws periodically to ensure these remain tightly fastened.