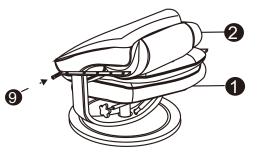

TWO PEOPLE ARE RECOMMENDED FOR BACK CUSHION ASSEMBLY!

Step 1: Attach the back cushion (2) onto the pre-assembled large wood seat base, central post, large wooden seat frame, metal arm rest frame & seat cushion (1). Align the holes of the metal arm rest frame (1) to both sides of the back cushion (2). Fasten by using 2-1/4" big screws (9).

Step 2: After assembling the back cushion to the arms, loosen the tension adjustment knob at the right side of the recliner and slide the seat forward. While pulling slightly on the back cushion from behind the recliner, align the holes of each bracket on the bottom of the back cushion (2) to the metal rings on the rear of the seat cushion (1). Insert the 1" big screws (7) through the metal rings in the nuts (8) and tighten the screws.