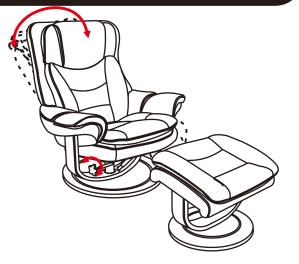

#### OPERATING INSTRUCTIONS

1. While seated in the recliner, reach to the right side of the recliner and find the adjustment knob. Turn the adjustment knob counter-clockwise and the back seat cushion will recline back. To lock the back seat cushion into desired position, turn the adjustment knob clockwise until tightened.