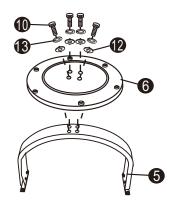

## **Ottoman Assembly Instructions**

Step 4: Attach the smaller wooden ottoman base (6) on top of the smaller wooden ottoman frame (5). Attach by using 1-5/8" big screws (10) with spring washers (13) and flat washers (12). Tighten all screws.