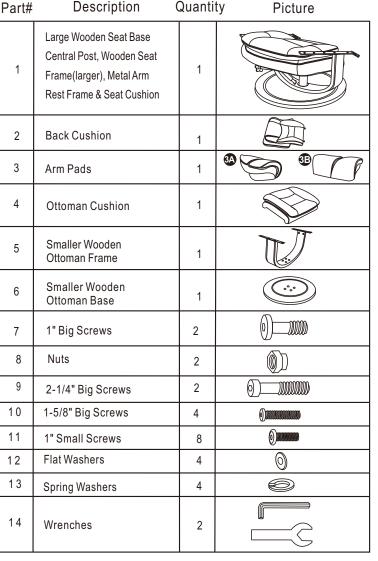

the arms, loosen the tension adjustment knob at the right side of the recliner and slide the seat forward. While pulling slightly on the back cushion from behind the recliner, align the holes of each bracket on the bottom of the back cushion (2) to the metal rings on the rear of the seat cushion (1). Insert the 1" big screws (7) through the metal rings in the nuts (8) and tighten the screws.



Step 3: Attach the right arm pad (3A) and left arm pad (3B) onto the metal arm rest frame (1) using 1" small screws (11). Do not tighten screws fully until you have completed assembly.

NOTE: Before using your recliner, ensure that all the screws are tightened fully for safety. Keep the allen wrenches and check all screws periodically to ensure these remain tightly fastened.

Parts & Hardware List



## **Ottoman Assembly Instructions**



Step 4: Attach the smaller wooden ottoman base (6) on top of the smaller wooden ottoman frame (5). Attach by using 1-5/8" big screws (10) with spring washers (13) and flat washers (12). Tighten all screws.



Step 5: Turn the ottoman cushion (4) upside down on the floor and attach the wooden ottoman frame (5) to the ottoman cushion (4) by using 1" small screws (11). Tighten all screws. Turn the ottoman upright.

#### OPERATING INSTRUCTIONS



1. While seated in the recliner, reach to the right side of the recliner and find the adjustment knob. Turn the adjustment knob counter-clockwise and the back seat cushion will recline back. To lock the back seat cushion into desired position, turn the adjustment knob clockwise until tightened.



2.360 degree