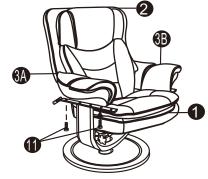

Step 3: Attach the right arm pad (3A) and left arm pad (3B) onto the metal arm rest frame (1) using 1" small screws (11). Do not tighten screws fully until you have completed assembly.

NOTE: Before using your recliner, ensure that all the screws are tightened fully for safety. Keep the allen wrenches and check all screws periodically to ensure these remain tightly fastened.