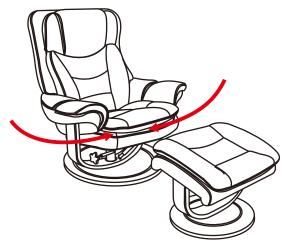

ardware List



## **Ottoman Assembly Instructions**



Step 4: Attach the smaller wooden ottoman base (6) on top of the smaller wooden ottoman frame (5). Attach by using 1-5/8" big screws (10) with spring washers (13) and flat washers (12). Tighten all screws.



Step 5: Turn the ottoman cushion (4) upside down on the floor and attach the wooden ottoman frame (5) to the ottoman cushion (4) by using 1" small screws (11). Tighten all screws. Turn the ottoman upright.

#### OPERATING INSTRUCTIONS



1. While seated in the recliner, reach to the right side of the recliner and find the adjustment knob. Turn the adjustment knob counter-clockwise and the back seat cushion will recline back. To lock the back seat cushion into desired position, turn the adjustment knob clockwise until tightened.



2.360 degree swivel.