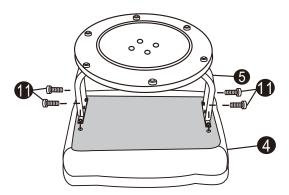

Step 5: Turn the ottoman cushion (4) upside down on the floor and attach the wooden ottoman frame (5) to the ottoman cushion (4) by using 1" small screws (11). Tighten all screws. Turn the ottoman upright.