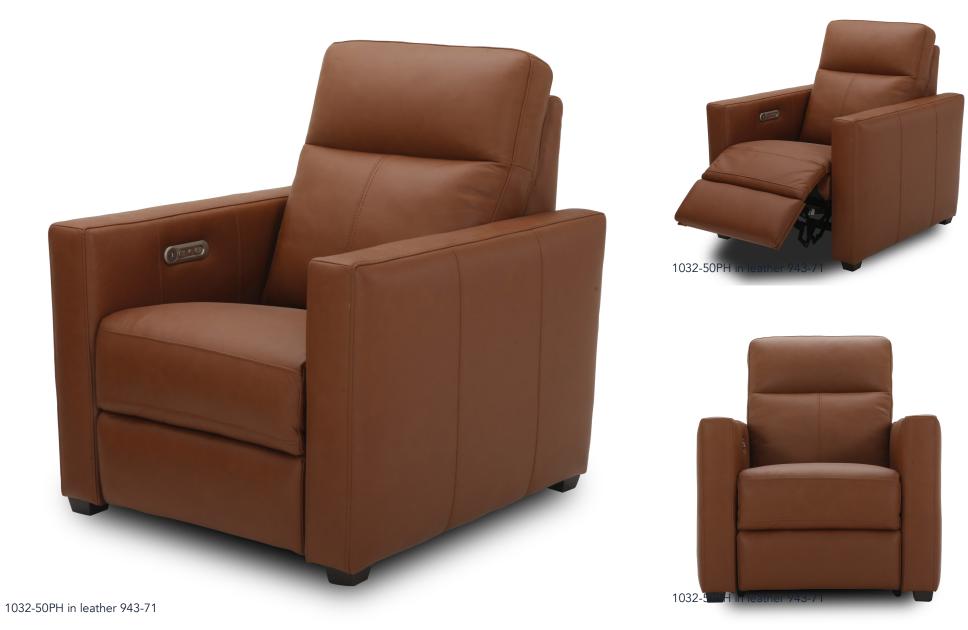

## Broadway | 1032

| 60 | 2PH<br>0PH | FEATURES                             | PRODUCT DIMENSIONS OVERALL                                |                    |     | SEAT |                    |     | Arm | Open                   | Wall |    |
|----|------------|--------------------------------------|-----------------------------------------------------------|--------------------|-----|------|--------------------|-----|-----|------------------------|------|----|
| 50 | OPH        | Flexsteel Spring Unit                |                                                           | Height Width Depth |     |      | Height Width Depth |     |     | Height Depth Clearance |      |    |
|    | •          | DualFlex Back Construction Attached  | Power Reclining Sofa with Power<br>Headrests<br>-62PH     | 40″                | 79″ | 38″  | 20″                | 68″ | 20″ | 26″                    | 61″  | 3″ |
|    | •          | Seat Construction<br>Attached        | Power Reclining Loveseat with<br>Power Headrests<br>-60PH | 40″                | 57″ | 38″  | 20″                | 46″ | 20″ | 26″                    | 61″  | 3″ |
|    | •          | Seat Cushion(s)<br>High-Density (HC) | Power Recliner with Power<br>Headrest<br>-50PH            | 40″                | 34″ | 38″  | 20″                | 23″ | 20″ | 26″                    | 61″  | 3″ |

## NOTES

Transitional style

Colors: Shale and Cinnamon

Upholstery Material: Leather/vinyl

Power allows you to smoothly recline to any position and adjust the headrests.

On styles with arms, a home feature returns the headrest and footrest to their original positions.

A single USB port is included on each power button control on styles with arms.

Power to the USB port is activated only when the port is in use.

Power Recline & Headrest

Printed samples may vary from actual swatches. Please refer to swatches for actual color.