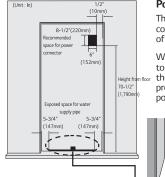

#### CONNECTING POWER AND SECURING SPACE FOR WATER SUPPLY PIPE

 $oldsymbol{\Lambda}$  Make sure the location of the water supply pipe is within the marked range.

Before connecting the power, always make sure to ground the product. (If the product is not grounded, the user may be able to feel the electricity due to the minute leakage current when touching the refrigerator door handle or side corner even when there is no issue with the product.)

#### Power connection

The location of the 115V 60Hz power connector must be located on the rear side of the product as shown in the picture.

When installing the product, make sure to check whether the cord is hung on the hook on the rear side so that it is not pressed on the refrigerator. Damaged power cord can cause a fire.

# Installation space for water supply pipe

Place the water hose for ice maker and water dispenser as shown in the picture, and prepare hose to come up from the floor. (Copper pipe with diameter of 5/16"(8mm) is recommended for the water hose.) If the water pipe and water hose is located far from the product, bury the water hose on the floor and provide appropriate treatment.