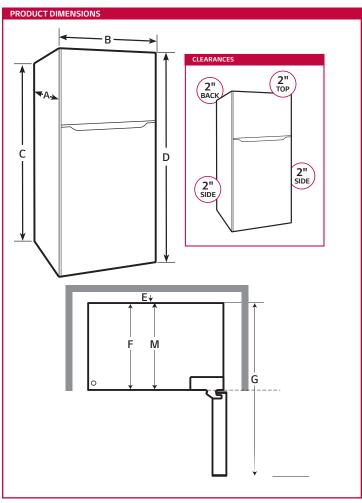

## For full installation directions/clearances please refer to the corresponding User Manual and Installation Guide.

| DIMENSIONS/CLEARANCES/WEIGHTS        |                             |
|--------------------------------------|-----------------------------|
| A Depth without Handles              | 33 3/8"                     |
| B Width                              | 29 3/4"                     |
| C Height to Top of Case              | 65 1/2"                     |
| D Height to Top of Door Hinge        | 66 1/8"                     |
| E Back Clearance                     | 2"                          |
| F Depth without Door                 | 29"                         |
| G Depth (Total with Door Open)       | 60"                         |
| M Depth with Handles                 | 33 3/8"                     |
| Width (Door Open 90° with Handle)    | 31 3/4"                     |
| Width (Door Open 90° without Handle) | 31 3/4"                     |
| Door Edge Clearance with Handle      | 2"                          |
| Door Edge Clearance without Handle   | 2"                          |
| Installation Clearance               | Sides 2", Top 2", Back 2"   |
| Carton Dimensions (WxHxD)            | 31 4/5" x 69 3/8" x 38 1/7" |
| ENERGY                               |                             |
| Energy Consumption (kWh/Year)        | 430                         |
| ENERGY STAR® Qualified               | Yes                         |