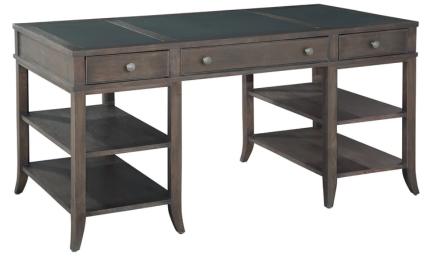

Work surface is comprised of three wood-framed leather panels.

Balance of case is select veneer and solids.

Two box drawersleft and rightwith full extension drawers slides.

Drop front center drawer for keyboard, laptop, or tablet storage.

Wire management with rear access panel.

Some assembly required.

Brushed nickel hardware.

Urban Executive finish.

Some assembly required.

Width 60" (152 cm)

Depth 30" (76 cm)

Height 30.5" (78 cm)