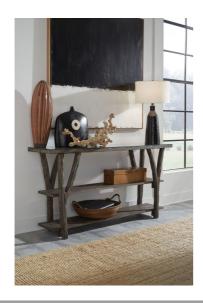

## **Bridger Console Table** EB5223

\$0.00

Bridger console table by Modus Furniture

## **Product Description**

Bridger console table by Modus Furniture

| Specifications - Units (Weight: Ibs Dimensions: Inch) |                                                                                                                                                                                                                                                                                                                                                                                                                                                                                                                                                                                                                                                                                                  |
|-------------------------------------------------------|--------------------------------------------------------------------------------------------------------------------------------------------------------------------------------------------------------------------------------------------------------------------------------------------------------------------------------------------------------------------------------------------------------------------------------------------------------------------------------------------------------------------------------------------------------------------------------------------------------------------------------------------------------------------------------------------------|
| Weight                                                | 55.0000                                                                                                                                                                                                                                                                                                                                                                                                                                                                                                                                                                                                                                                                                          |
| Height                                                | 30                                                                                                                                                                                                                                                                                                                                                                                                                                                                                                                                                                                                                                                                                               |
| Width                                                 | 60                                                                                                                                                                                                                                                                                                                                                                                                                                                                                                                                                                                                                                                                                               |
| Depth                                                 | 15                                                                                                                                                                                                                                                                                                                                                                                                                                                                                                                                                                                                                                                                                               |
| Cube                                                  | 7                                                                                                                                                                                                                                                                                                                                                                                                                                                                                                                                                                                                                                                                                                |
| Recommended Care                                      | GLASS: Clean with a slightly damp cloth and dry immediately with a lint-free cloth. Use only mild detergents and cleaning solutions which are recommended for cleaning glass. Use coasters and placemats to prevent marking on the surface of your product. SOLID WOOD: Dust frequently with a clean, damp, lint-free cloth. Frequent dusting will remove abrasive build-up which can damage a finish over time. Occasionally use a light application of a high-quality furniture polish to enhance the beauty of the finish. Avoid using oily polishes or waxes. Avoid exposing your furniture to strong sunlight. Prolonged exposure to direct sunlight can fade the finish of your furniture. |