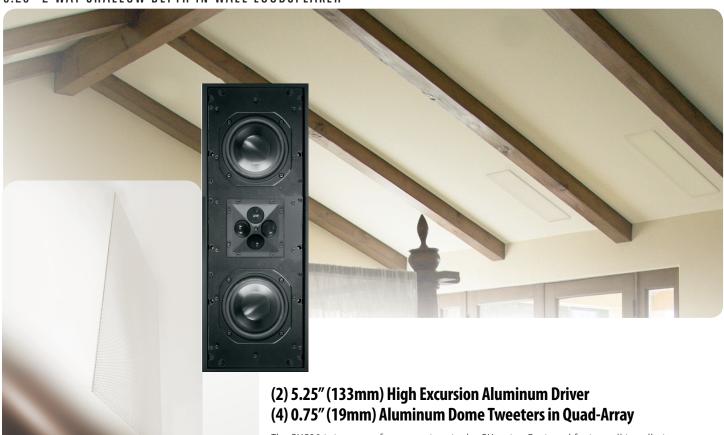

## QX530 QX SERIES

5.25" 2-WAY SHALLOW DEPTH IN-WALL LOUDSPEAKER

Size 21.325 h x 7.75 w x 3.875 d (in)

542 h x 197 w x 98 d (mm) depth w/grille 4.125 d(in) 104(mm)

Freq Response 68Hz-24kHz±3dB

Impedance 4 ohms
Sensitivity 89dB 2.83V /1m
Power req. 50-200W

Woofer (2) 5.25" (133 mm) Aluminum Tweeter (4) .75" (19 mm) Aluminum Finishes White Paintable Grille

PCB QX530PB PCBF QX530PBF The QX530 is just one of many options in the QX series. Designed for in-wall installation, these speakers are perfect for any indoor or outdoor application where space is limited. This versatile speaker features a sleek modern appearance with a borderless aluminum grille which protrudes less than 3/16" (5mm) from the wall; it can also be mounted completely flush with one of our custom designed pre-construction boards, offering a subdued visual effect and making this speaker as unobtrusive as possible. Perfect for home theater and stereo, this speaker's high power-handling woofer offers high output over a broad range of frequencies while still maintaining a small footprint, offering a great no-compromise solution for designers and audiophiles alike. As with all QX models, this speaker comes equipped with a James Loudspeaker quad-tweeter array which delivers crisp highs over a wide dispersion angle, making these speakers some of the most versatile and effective speakers on the market.