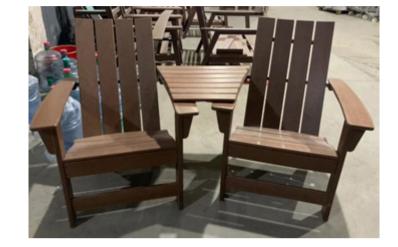

## Emmeline

## Adirondack Chair

Ο

SKU - P420-898 | Status - New

• ARCADIA

**General Dimensions: Metric** 30.5" W x 33.1" D x 37" H

Weight : 41.8 lbs. | Cube : 3.82 ft

Style: Casual

**Showroom:** Signature Design

Division: Signature Outdoor

**Color:** Brown

**Out of Stock (ARCADIA)** 

## **PRODUCT DESCRIPTION**

Product description not available.

DIMENSIONS

□ General Dimensions: Metric

30.5" W x 33.1" D x 37" H

| Inches | : 30.5" W x 33.1" D x 37"<br>H | Carton:<br>Inches   | : 36.6" W x 22.8" D x 7.9"      | Unit of<br>Measure: | EA |
|--------|--------------------------------|---------------------|---------------------------------|---------------------|----|
|        |                                | Everace             | Н                               | Qty Per<br>Carton:  | 1  |
|        |                                | Express<br>Shipped: |                                 |                     |    |
|        |                                | Inches              | : 36.6" W x 22.8" D x 7.9"<br>H |                     |    |
|        |                                | Weight              | : 41.8 lbs.                     |                     |    |
|        |                                | Cubes               | : 3.82 ft                       |                     |    |
|        |                                | UPC                 | : 024052819939                  |                     |    |