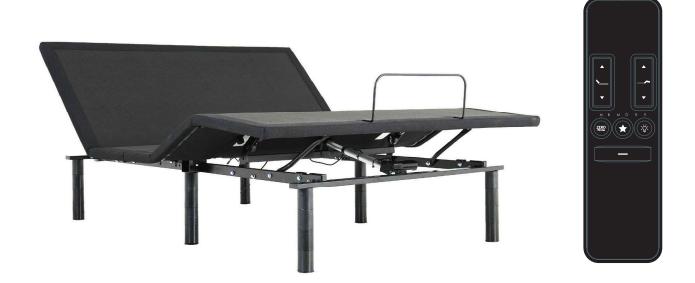

### **KEY FEATURES**

- Head & Foot Articulation
- Zero Clearance
- Wireless Remote
- Zero-G® Preset Position
- One-Touch Flat Position
- Programmable Presets
- Underbed Lighting
- Foldable
- Courier-Friendly\*

### **REMOTE**

• 8-Button Wireless

### **FABRIC**

- 34000204 Black
- 100% Polyester

## **LEGS**

• 12" Cylindrical Adjustable Leg (3" + 3" + 3" + 3")

| SIZE | DIMENSIONS       | PACKING<br>DIMENSIONS | NW<br>(LBS) |       | LOADING<br>QTY 40HQ |
|------|------------------|-----------------------|-------------|-------|---------------------|
| Q    | 60" x 80" x 3.9" | 61.4" x 42.5" x 8.3"  | 123.5       | 132.3 | 154                 |
| TL   | 38" x 80" x 3.9" | 41.7" x 40.6" x 8.3"  | 94.8        | 101.4 | 242                 |
| K    | 76" x 80" x 3.9" | 77.6" x 42.1" x 8.3"  | 161         | 174.2 | 132                 |