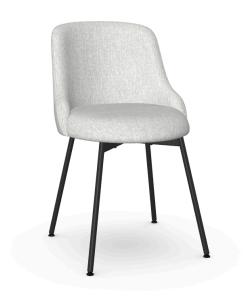

## **Details and Dimensions**

Material: Upholstered seat and backrest

The chic and classic look of the Gladys chair is at its best in a contemporary space. The clean lines of its base make for an elegant and modern design. With its enveloping backrest and comfortable seat, you'll want to spend hours around the dining table.