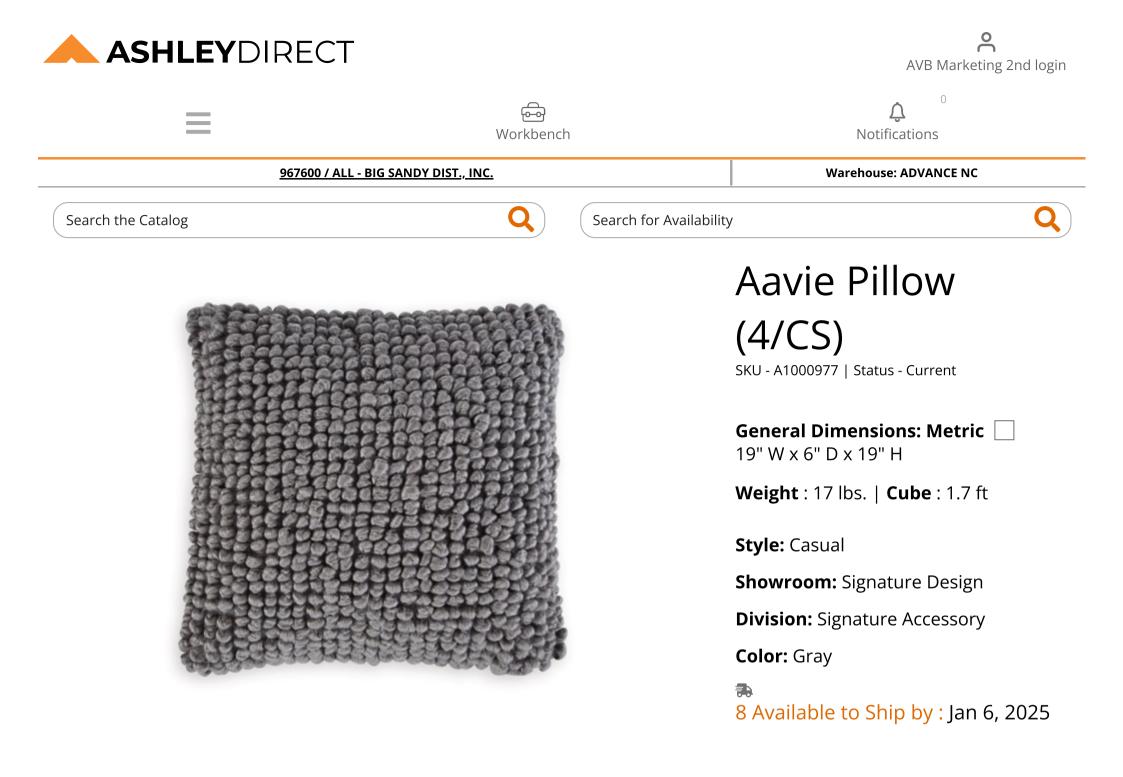

## **PRODUCT DESCRIPTION**

Bring textural interest to your decor with the visual intrigue of this throw pillow. Its luxuriously looped design is utterly charming, adding a relaxed sense of style wherever it's placed.

- Face made of wool/polyester/cotton; cotton reverse
- Looped face; solid reverse
- Fiber filled
- Knife edge construction
- Zipper closure
- Spot clean only
- Imported

## DIMENSIONS

General Dimensions: Metric

19" W x 6" D x 19" H

| Inches  | : 19" W x 6" D x 19" H | Carton:<br>Inches   | : 20.5" W x 20.5" D x 7" H | Unit of<br>Measure: | CS |
|---------|------------------------|---------------------|----------------------------|---------------------|----|
|         |                        | Express<br>Shipped: |                            | Qty Per<br>Carton:  | 4  |
|         |                        | Inches              | : 20.5" W x 20.5" D x 7" H |                     |    |
|         |                        | Weight              | : 17 lbs.                  |                     |    |
|         |                        | Cubes               | : 1.7 ft                   |                     |    |
|         |                        | UPC                 | : 024052849837             |                     |    |
| Contant |                        |                     |                            |                     |    |