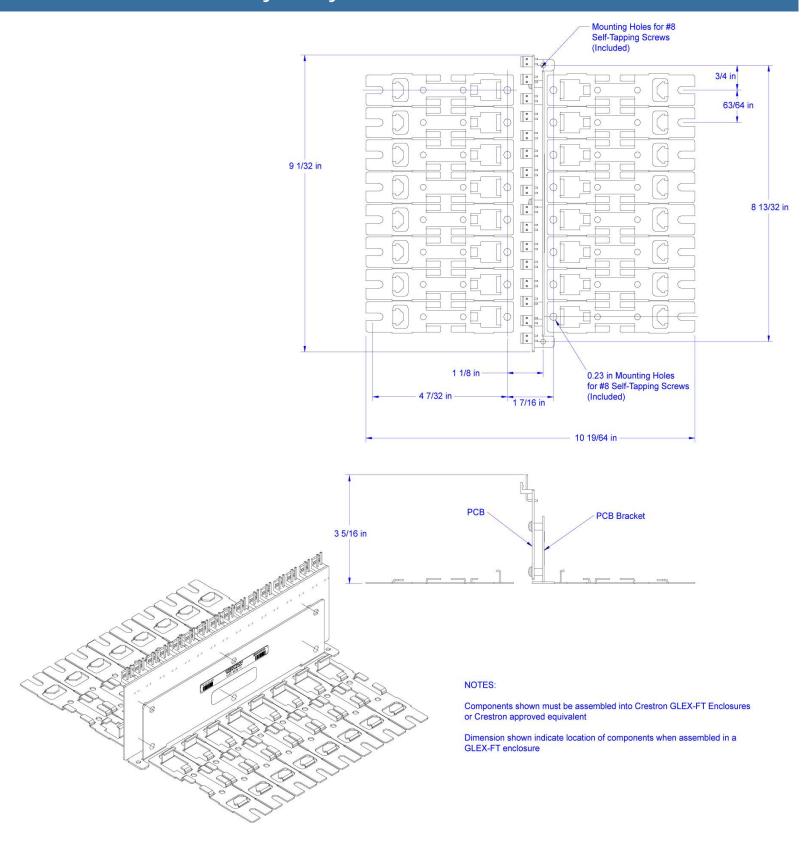

### 16 Channel Heavy Duty Switch Module

The GLXX-HDSW16 is a Crestron® Green Light Express® switching module

chassis for up to 16 channels of heavy duty power switching. The chassis

requires GLR-HD-1P (single pole) or GLR-HD-2P (double pole)

heavy duty

relays. The module is part of a complete Crestron engineered GLPX Green

Light Express panel.

For more information on Crestron Green Light commercial lighting products,

please contact Crestron Sales Support Services.

#### Connectors

(2) 16-pin IDC headers; Connect to adjacent module or GLXX-CTRL using

interconnect cable provided