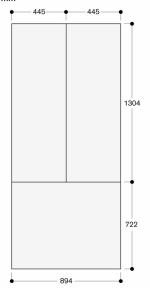

The door panel thickness is 19  $\mbox{mm}$ 

The maximum door panel dimensions are based on a clearance of 3 mm, based on a single niche  $\,$ 

Measurements in mm

Niche width 35.5" (900 mm)

The door panel thickness is  $^{3}/_{4}^{\shortparallel}$  (19 mm)