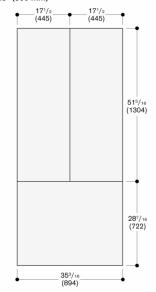

The maximum door panel dimensions are based on a clearance of  $^{1}/\mathrm{e}^{\pi}$  (3 mm), based on a single niche

Measurements in inches (mm)