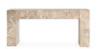

## Anders Teak Wood 70" Console Table Cream Wash

## PRODUCT DETAILS

Specifications
SKU: 51005382
Collection: Anders
Materials: Teak Wood

 $\textbf{Dimensions:}~70.00\text{W}\,\text{x}\,20.00\text{D}\,\text{x}\,31.00\text{H}$ 

Product Weight: 186.34 Product Cubic Feet: 23.32

Pocket screw construction.

Block design showcasing the beautiful grain of teak wood.

This piece is a handcrafted item, each piece being slightly unique from one another.

Use coasters, placemats, or felt to protect the surface and give this piece lasting style.