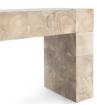

## Anders Teak Wood 70" Console Table Cream Wash

## PRODUCT DETAILS

Specifications
SKU: 51005382
Collection: Anders
Materials: Teak Wood

 $\textbf{Dimensions:}~70.00\text{W}\,\text{x}\,20.00\text{D}\,\text{x}\,31.00\text{H}$ 

Product Weight: 186.34 Product Cubic Feet: 23.32

Pocket screw construction.

Block design showcasing the beautiful grain of teak wood.

This piece is a handcrafted item, each piece being slightly unique from one another.

Use coasters, placemats, or felt to protect the surface and give this piece lasting style.