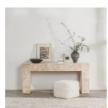

## Anders Teak Wood 70" Console Table Cream Wash

## PRODUCT DETAILS

Specifications
SKU: 51005382
Collection: Anders
Materials: Teak Wood

 $\textbf{Dimensions:}~70.00\text{W}\,\text{x}\,20.00\text{D}\,\text{x}\,31.00\text{H}$ 

Product Weight: 186.34 Product Cubic Feet: 23.32

Pocket screw construction.

Block design showcasing the beautiful grain of teak wood.

This piece is a handcrafted item, each piece being slightly unique from one another.

Use coasters, placemats, or felt to protect the surface and give this piece lasting style.