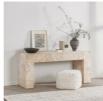

## Anders Teak Wood 70" Console Table Cream Wash

## PRODUCT DETAILS

Specifications
SKU: 51005382
Collection: Anders
Materials: Teak Wood

 $\textbf{Dimensions:}~70.00\text{W}\,\text{x}\,20.00\text{D}\,\text{x}\,31.00\text{H}$ 

Product Weight: 186.34 Product Cubic Feet: 23.32

Pocket screw construction.

Block design showcasing the beautiful grain of teak wood.

This piece is a handcrafted item, each piece being slightly unique from one another.

Use coasters, placemats, or felt to protect the surface and give this piece lasting style.