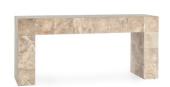

## Anders Teak Wood 70" Console Table Cream Wash

## PRODUCT DETAILS

Specifications
SKU: 51005382
Collection: Anders
Materials: Teak Wood

 $\textbf{Dimensions:}~70.00\text{W}\,\text{x}\,20.00\text{D}\,\text{x}\,31.00\text{H}$ 

Product Weight: 186.34 Product Cubic Feet: 23.32

Pocket screw construction.

Block design showcasing the beautiful grain of teak wood.

This piece is a handcrafted item, each piece being slightly unique from one another.

Use coasters, placemats, or felt to protect the surface and give this piece lasting style.