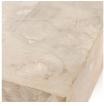

## Features

Teak wood is renowned for its durability and natural resistance to decay.

Finish consists of water-based materials in a matte finish.

Teak wood, may exhibit natural variations in color, grain, and texture, adding to its character . As a natural material, slight imperfections and knots may be present.