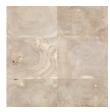

## Features

Teak wood is renowned for its durability and natural resistance to decay.

Finish consists of water-based materials in a matte finish.

Teak wood, may exhibit natural variations in color, grain, and texture, adding to its character . As a natural material, slight imperfections and knots may be present.

Pocket screw construction.

Block design showcasing the beautiful grain of teak wood.

This piece is a handcrafted item, each piece being slightly unique from one another.

Use coasters, placemats, or felt to protect the surface and give this piece lasting style.