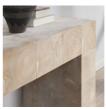

## Anders Teak Wood 70" Console Table Cream Wash

## Features

Teak wood is renowned for its durability and natural resistance to decay.

Finish consists of water-based materials in a matte finish.

Teak wood, may exhibit natural variations in color, grain, and texture, adding to its character . As a natural material, slight imperfections and knots may be present.

Pocket screw construction.

Block design showcasing the beautiful grain of teak wood.

This piece is a handcrafted item, each piece being slightly unique from one another.

Use coasters, placemats, or felt to protect the surface and give this piece lasting style.