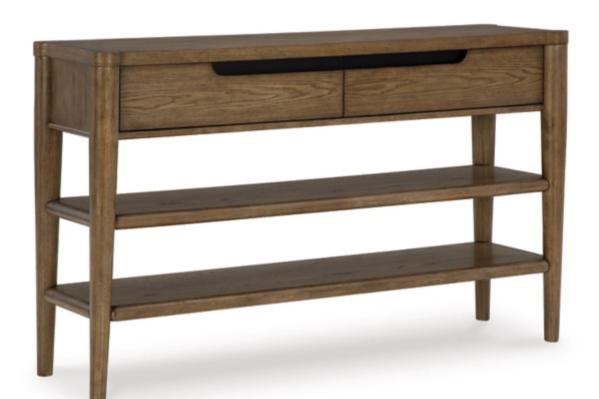

## Roanhowe Dining Server

SKU - D769-60 | Status - New

General Dimensions: Metric 🗌

56" W x 15.75" D x 34" H

**Weight**: 126.5 lbs. | **Cube**: 12.38 ft

**Style:** Contemporary **Showroom:** Ashley

**Division:** Casegoods

## PRODUCT DESCRIPTION

Give your modern or mid-century dining room that finishing touch. This dining server offers simple sophistication with a modern silhouette. Spacious drawers and open shelves provide ample storage and display space for dining essentials and decor. Picture yourself hosting guests with this gorgeous server—and bringing a little minimalism with big character to your home.

- Made with rubberwood solids, oak veneer, MDF substrate and engineered wood
- Brown wood grain finish
- 2 open shelves
- 2 smooth-gliding drawers
- Assembly required