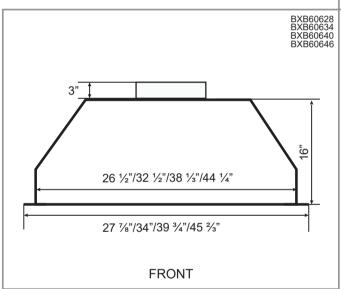

### **Green Features**

**Dishwasher Safe** 

**Baffle Filters** 

3 Speed Push Button Control Panel

Long-lasting LED Light Bulbs

| Model    | Colour          | Ducting | Filters | Size | CFM | Fits Cabinet |
|----------|-----------------|---------|---------|------|-----|--------------|
| BXB60628 | Stainless Steel | 6″      | Baffle  | 28″  | 600 | 30″          |
| BXB60634 | Stainless Steel | 6″      | Baffle  | 34″  | 600 | 36″          |
| BXB60640 | Stainless Steel | 6″      | Baffle  | 40″  | 600 | 42″          |
| BXB60646 | Stainless Steel | 6″      | Baffle  | 46″  | 600 | 48″          |