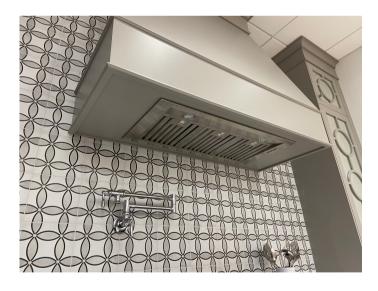

#### Insert

Cyclone's newest insert, the BXB606 is discreet and quiet yet powerful enough to leave a distinct impression. Powered at 600 CFM it is well-suited for high heat cooking. Fitted with dishwasher safe stainless steel baffle filters. Comes equipped with three speeds push buttons and two bright LED lights for total control. The sleek BXB606 range hood cannot be seen from eye level, as it is designed to fit into your custom wood canopy.