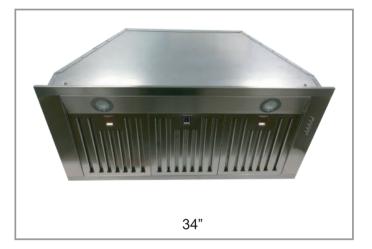

#### Insert

Cyclone's newest insert, the BXB606 is discreet and quiet yet powerful enough to leave a distinct impression. Powered at 600 CFM it is well-suited for high heat cooking. Fitted with dishwasher safe stainless steel baffle filters. Comes equipped with three speeds push buttons and two bright LED lights for total control. The sleek BXB606 range hood cannot be seen from eye level, as it is designed to fit into your custom wood canopy.

### **Green Features**

**Dishwasher Safe** 

**Baffle Filters** 

3 Speed Push Button Control Panel

Long-lasting LED Light Bulbs

| Model    | Colour          | Ducting | Filters | Size | CFM | Fits Cabinet |
|----------|-----------------|---------|---------|------|-----|--------------|
| BXB60628 | Stainless Steel | 6″      | Baffle  | 28″  | 600 | 30″          |
| BXB60634 | Stainless Steel | 6″      | Baffle  | 34″  | 600 | 36″          |
| BXB60640 | Stainless Steel | 6″      | Baffle  | 40″  | 600 | 42″          |
| BXB60646 | Stainless Steel | 6″      | Baffle  | 46″  | 600 | 48″          |

### Options

• Widths: 28", 34", 40", 46"