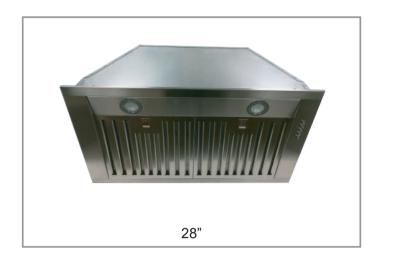

#### Insert

Cyclone's newest insert, the BXB606 is discreet and quiet yet powerful enough to leave a distinct impression. Powered at 600 CFM it is well-suited for high heat cooking. Fitted with dishwasher safe stainless steel baffle filters. Comes equipped with three speeds push buttons and two bright LED lights for total control. The sleek BXB606 range hood cannot be seen from eye level, as it is designed to fit into your custom wood canopy.

### **Green Features**

**Dishwasher Safe** 

**Baffle Filters** 

3 Speed Push Button Control Panel

Long-lasting LED Light Bulbs

| Model    | Colour          | Ducting | Filters | Size | CFM | Fits Cabinet |
|----------|-----------------|---------|---------|------|-----|--------------|
| BXB60628 | Stainless Steel | 6″      | Baffle  | 28″  | 600 | 30″          |
| BXB60634 | Stainless Steel | 6″      | Baffle  | 34″  | 600 | 36″          |
| BXB60640 | Stainless Steel | 6″      | Baffle  | 40″  | 600 | 42″          |
| BXB60646 | Stainless Steel | 6″      | Baffle  | 46″  | 600 | 48″          |

### Options

• Widths: 28", 34", 40", 46"