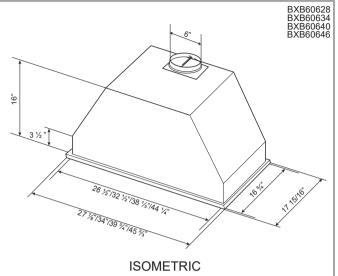

### **Green Features**

**Dishwasher Safe** 

**Baffle Filters** 

3 Speed Push Button Control Panel

Long-lasting LED Light Bulbs

| Model    | Colour          | Ducting | Filters | Size | CFM | Fits Cabinet |
|----------|-----------------|---------|---------|------|-----|--------------|
| BXB60628 | Stainless Steel | 6″      | Baffle  | 28″  | 600 | 30″          |
| BXB60634 | Stainless Steel | 6″      | Baffle  | 34″  | 600 | 36″          |
| BXB60640 | Stainless Steel | 6″      | Baffle  | 40″  | 600 | 42″          |
| BXB60646 | Stainless Steel | 6″      | Baffle  | 46″  | 600 | 48″          |

#### Features

- Insert range hood
- 6" round duct adapter
- Non-stick aluminum fan blades
- 3 speed push button control
- · Quick release dishwasher-safe baffle filters
- 2 LED lights (2 x 1.4W, 4000K)
  40" and 46" come with three LED lights
- 3 minutes time-delay OFF feature
- Plug-in connection

### **Specifications**

- Air Flow Volume: 600 CFM
- Electrical Connection: 120 V/60 Hz
- Power Consumption: 300 Watts
- Current: 2.5 Amps
- Fan Speed: 1599 RPM
- · Fan Type: Centrifugal Blower
- Finishes: Stainless Steel
- Ducting: 6" Round
- Noise Level: Min. 2 Sones
  Max. 6 Sones