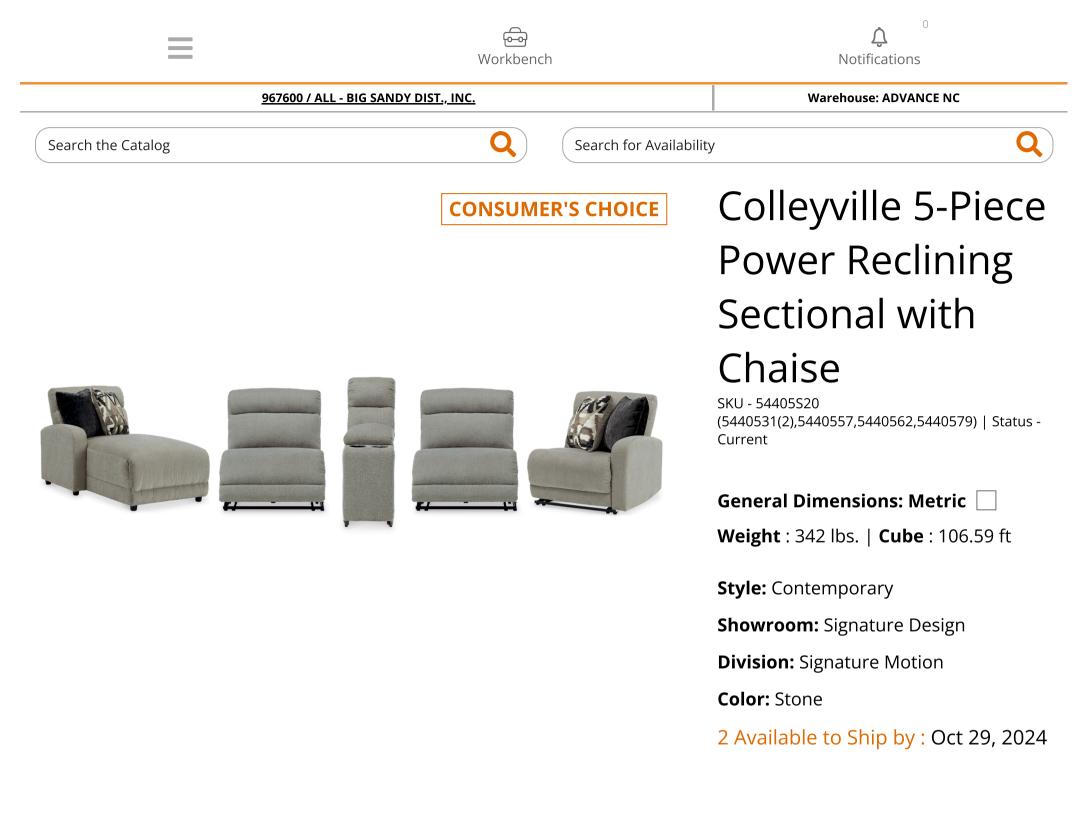

## □ General Dimensions: Metric

Inches

Carton: Inches Express Shipped: Inches Weight : 342 lbs. Cubes : 106.59 ft Unit ofEAMeasure:Qty Per1Carton:

Weight : 342 lbs. | Cube : 106.59 ft

| Get To Know Us                                    |  |  |  |  |  |
|---------------------------------------------------|--|--|--|--|--|
| Customer Care                                     |  |  |  |  |  |
| Get Inspired                                      |  |  |  |  |  |
| Copyright © 2024 Ashley Furniture Industries, LLC |  |  |  |  |  |