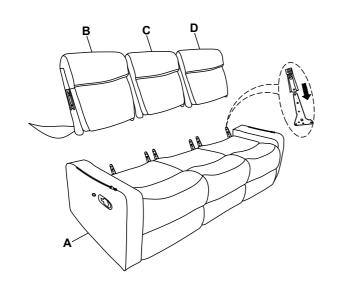

Step 1: Attach LSF back rest (B) midle backrest (D) & right back rest to seat (A) as shown below digram.

B C D

Step 3: Use left arm pillow (G) to connect to left arm & right arm pillow connect to right arm by zipper as shown below diagram.