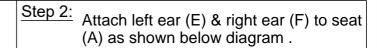

Step 1: Attach LSF back rest (B) midle backrest (D) & right back rest to seat (A) as shown below digram.

B C D

Step 3: Use left arm pillow (G) to connect to left arm & right arm pillow connect to right arm by zipper as shown below diagram.