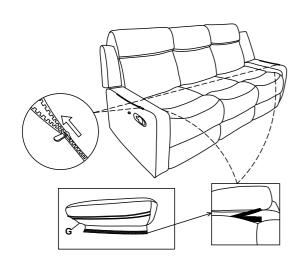

Step 4: Use adapter (G) to connect to power to open led by pressing the button on/off
Pull out handle to open the footrest as shown below diagram.

Made in Vietnam