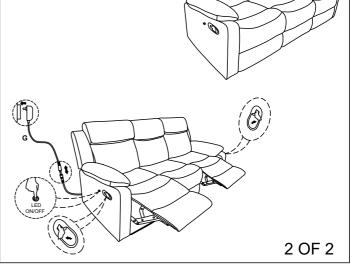

Step 4: Use adapter (G) to connect to power to open led by pressing the button on/off
Pull out handle to open the footrest as shown below diagram.

Made in Vietnam