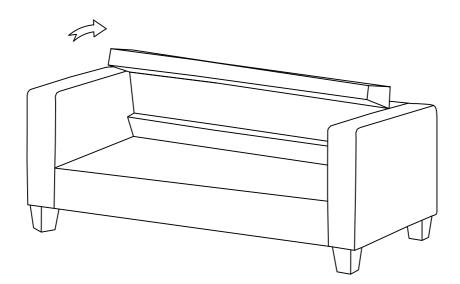

## STEP 2 UNFOLD THE BACK

Need Assistance? Call us at 1-855-343-7378 from 8:00am to 5:00pm PST Monday-Friday

STEP 3 AS SHOWN, THE BACK DUSHION, SEAT CUSHION AND OTTOMAN ARE PLACED IN THE SPECIFIED POSITION, AND THE OTTOMAN CAN BE SWAPPED AROUND.