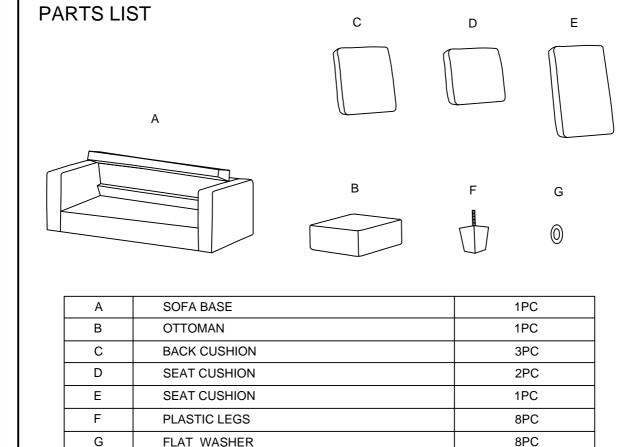

## ASSEMBLY INSTRUCTIONS Item #:U4191-09 CHOFA

Thank you for purchasing this quality product .Be sure to check all packing materials carefully for small parts that may have come loose inside the carton during shipment. **Before you Assemble:** Please read all instruction carefully before beginning the assembly process. It is recommended that 2 people work together during assembly to prevent personal injury and to ensure that heavy or cumbersome parts are not damaged during the process.