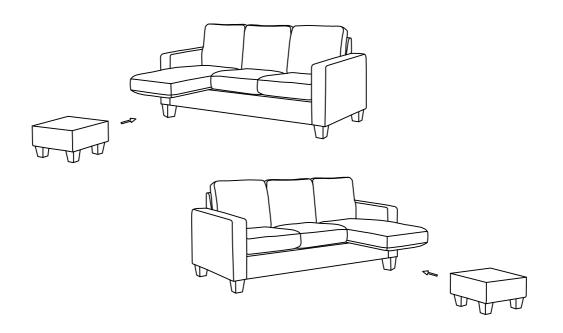

## STEP 2 UNFOLD THE BACK

Need Assistance? Call us at 1-855-343-7378 from 8:00am to 5:00pm PST Monday-Friday

STEP 3 AS SHOWN, THE BACK DUSHION, SEAT CUSHION AND OTTOMAN ARE PLACED IN THE SPECIFIED POSITION, AND THE OTTOMAN CAN BE SWAPPED AROUND.

STEP 4 ASSEMBLY COMPLETED!

Need Assistance? Call us at 1-855-343-7378 from 8:00am to 5:00pm PST Monday-Friday