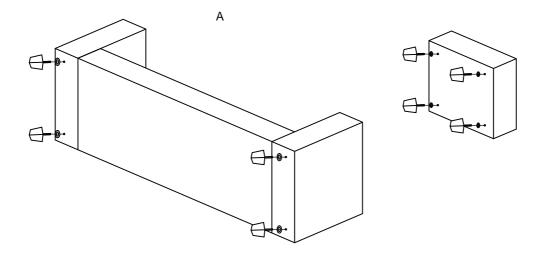

**CAUTION:** For your safety, this product requires two people to lift.

Need Assistance? Call us at 1-855-343-7378 from 8:00am to 5:00pm PST Monday-Friday

STEP 1 AS FOLLOWS, THE LEG IS SCREWED TO THE CORRESPONDING POSITION

В