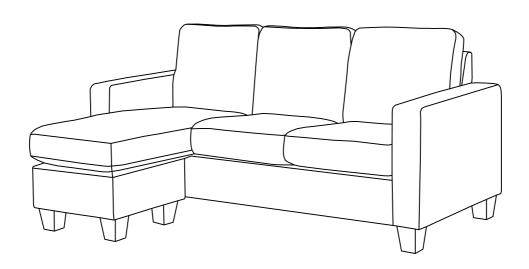

## STEP 2 UNFOLD THE BACK

Need Assistance? Call us at 1-855-343-7378 from 8:00am to 5:00pm PST Monday-Friday

STEP 3 AS SHOWN, THE BACK DUSHION, SEAT CUSHION AND OTTOMAN ARE PLACED IN THE SPECIFIED POSITION, AND THE OTTOMAN CAN BE SWAPPED AROUND.