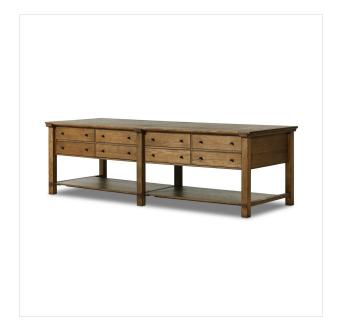

#### Overview

Make room for more prepping, gathering and storage. This large and functional kitchen island features eight wide drawers on one side, a large bottom shelf below and room for stools. Designed with an oak cradle frame that holds the tabletop above with exposed joint details on the shelf and legs below for a benchmade look and feel. Crafted from oak with iron accents.

#### **Overall Dimensions**

118.00"w x 43.50"d x 36.00"h

#### Colors

Tan Oak Veneer, Black Iron

#### Materials

Oak Veneer, Iron