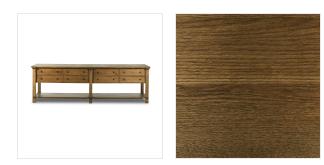

#### Overview

Make room for more prepping, gathering and storage. This large and functional kitchen island features eight wide drawers on one side, a large bottom shelf below and room for stools. Designed with an oak cradle frame that holds the tabletop above with exposed joint details on the shelf and legs below for a benchmade look and feel. Crafted from oak with iron accents.

#### Colors

Tan Oak Veneer, Black Iron

#### Materials

Oak Veneer, Iron