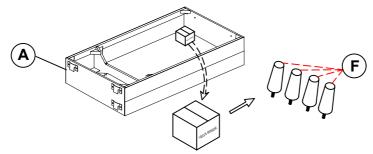

## STEP 1

#### **PARTS IDENTIFICATION**

| A | SEAT      | 1PC | В | LEFT ARM | 1PC  |
|---|-----------|-----|---|----------|------|
| С | RIGHT ARM | 1PC | D | BACK     | 1PC  |
| E | CROSSBAR  | 1PC | F | LEG      | 4PCS |

## **HARDWARE IDENTIFICATION**

| 1 | PAN HEAD SCREW  |  |  |  |  |  |
|---|-----------------|--|--|--|--|--|
|   | (4* 30mm - BLK) |  |  |  |  |  |

(*mmm* 

2PCS

2 FLAT WASHER (1/4"\*16\* 1.5mm - BLK)

2PCS