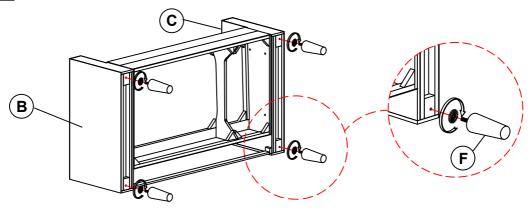

defective. Please contact the store immediately.
- 2. This product is for home use only and not intended for commercial establishments.



ASSEMBLY TIME

5 MINUTES

#### **PARTS IDENTIFICATION**

| A | SEAT      | 1PC | В | LEFT ARM | 1PC  |
|---|-----------|-----|---|----------|------|
| С | RIGHT ARM | 1PC | D | BACK     | 1PC  |
| E | CROSSBAR  | 1PC | F | LEG      | 4PCS |

## **HARDWARE IDENTIFICATION**

| 1 | PAN HEAD SCREW  |  |  |  |  |  |
|---|-----------------|--|--|--|--|--|
|   | (4* 30mm - BLK) |  |  |  |  |  |

(*mmm* 

2PCS

2 FLAT WASHER (1/4"\*16\* 1.5mm - BLK)



2PCS

#### NOTE:

Phillips head screw driver is required in the assembly process; however, manufacturer does not provide this item.

# ITEM: **506786**

### **ASSEMBLY INSTRUCTIONS**



## STEP 1





# STEP 3





ITEM: **506786** 





Note: Dimension tolerance ±5%