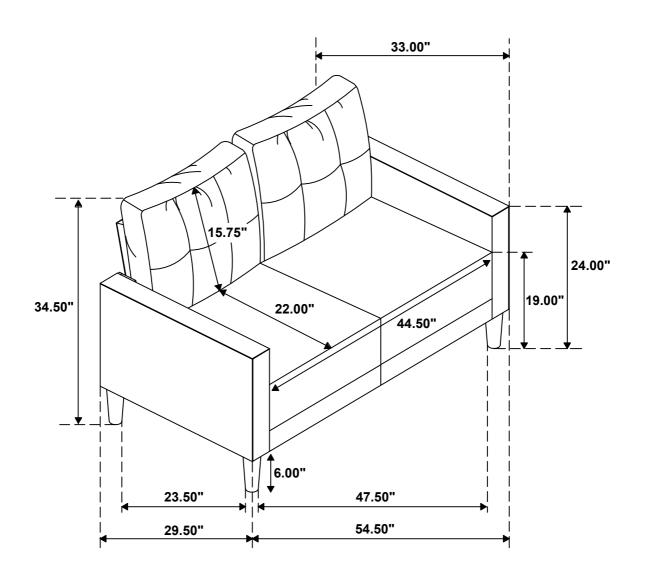

t the store immediately.
- 2. This product is for home use only and not intended for commercial establishments.



ASSEMBLY TIME

5 MINUTES

#### **PARTS IDENTIFICATION**

| A | SEAT      | 1PC | В | LEFT ARM | 1PC  |
|---|-----------|-----|---|----------|------|
| С | RIGHT ARM | 1PC | D | BACK     | 1PC  |
| E | CROSSBAR  | 1PC | F | LEG      | 4PCS |

## **HARDWARE IDENTIFICATION**

| 1 | PAN HEAD SCREW  |  |  |  |  |  |
|---|-----------------|--|--|--|--|--|
|   | (4* 30mm - BLK) |  |  |  |  |  |

(*mmm* 

2PCS

2 FLAT WASHER (1/4"\*16\* 1.5mm - BLK)



2PCS

#### NOTE:

Phillips head screw driver is required in the assembly process; however, manufacturer does not provide this item.

# ITEM: **506786**

### **ASSEMBLY INSTRUCTIONS**



## STEP 1





# STEP 3





ITEM: **506786** 





Note: Dimension tolerance ±5%