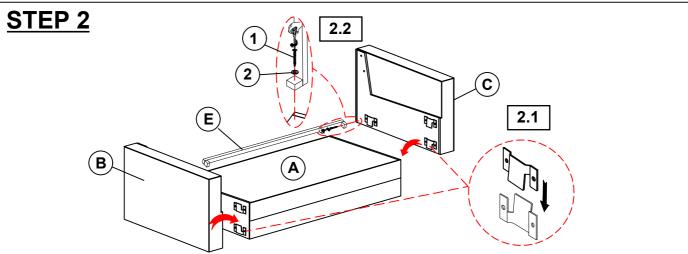

# STEP 3

ITEM: **506786** 

Note: Dimension tolerance ±5%

#### **PARTS IDENTIFICATION**

| A | SEAT      | 1PC | В | LEFT ARM | 1PC  |
|---|-----------|-----|---|----------|------|
| С | RIGHT ARM | 1PC | D | BACK     | 1PC  |
| E | CROSSBAR  | 1PC | F | LEG      | 4PCS |

## **HARDWARE IDENTIFICATION**

| 1 | PAN HEAD SCREW  |  |  |  |  |  |
|---|-----------------|--|--|--|--|--|
|   | (4* 30mm - BLK) |  |  |  |  |  |

(*mmm* 

2PCS

2 FLAT WASHER (1/4"\*16\* 1.5mm - BLK)

2PCS