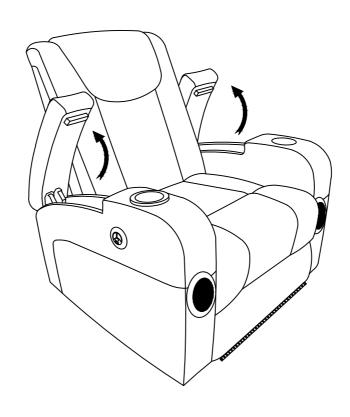

## **Assembly Instruction**

ITEM NO.: 8522GRY-1PW

Power Reclining Chair with Wireless Charger, Cooling Cup-Holder, Storage Arms, Speakers, LED Light and USB port



Back Rest are stored at the bottom of chair, please take out it for assembly hardware for assembly.

Note: Do not use power tools for assembly. Power tools increase the risk of over tightening which lead to splitting or cracking the wood.

## Component list

| No | Drawing | Qty | Description    |
|----|---------|-----|----------------|
| A  |         | 1   | SEAT           |
| В  |         | 1   | BACK REST      |
| С  |         | 1   | PLUG WITH WIRE |
| D  |         | 1   | ADAPTOR        |

Step #1



Step #2





## Care Instruction for Leather Furniture:

In order to maintain the original appearance of your Leather Furniture, please follow below simple care procedures:

- Avoid exposing furniture directly to sunlight or heating and air conditioning outlets. Sunlight and or exposure to heating and air conditioning outlets will fade/damage Leather.
- Vacuum or wipe with a soft cloth to remove dust.



For items use on wooden floor, hard surfaces or carpets, it is recommended to Install protective pads under all legs and supports to avoid/prevent from damages/scratches and discoloration.