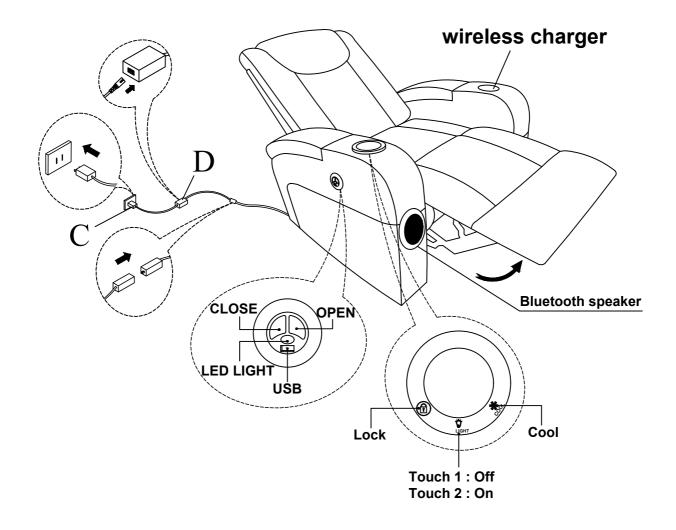

## **Assembly Instruction**

ITEM NO.: 8522GRY-1PW

Power Reclining Chair with Wireless Charger, Cooling Cup-Holder, Storage Arms, Speakers, LED Light and USB port

Back Rest are stored at the bottom of chair, please take out it for assembly hardware for assembly.

## Component list

| No | Drawing | Qty | Description    |
|----|---------|-----|----------------|
| A  |         | 1   | SEAT           |
| В  |         | 1   | BACK REST      |
| С  |         | 1   | PLUG WITH WIRE |
| D  |         | 1   | ADAPTOR        |