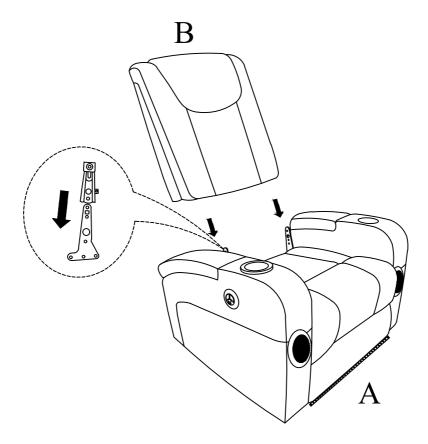

## **Assembly Instruction**

ITEM NO.: 8522GRY-1PW

Power Reclining Chair with Wireless Charger, Cooling Cup-Holder, Storage Arms, Speakers, LED Light and USB port

Back Rest are stored at the bottom of chair, please take out it for assembly hardware for assembly.

## Component list

| No | Drawing | Qty | Description    |
|----|---------|-----|----------------|
| A  |         | 1   | SEAT           |
| В  |         | 1   | BACK REST      |
| С  |         | 1   | PLUG WITH WIRE |
| D  |         | 1   | ADAPTOR        |

Step #1

Step #2