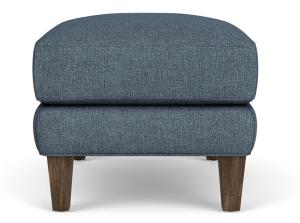

## FLEXSTEEL

Venture | 5654

5654-08 in fabric 508-01

© Flexsteel Industries, Inc. | Last Updated 02/24/2022

## Venture | 5654

| 31<br>20 | 08 | FEATURES                                     | PRODUCT DIMENSIONS                                                                                       | OVERALL                         |             |       | SEAT   |       |       |               |
|----------|----|----------------------------------------------|----------------------------------------------------------------------------------------------------------|---------------------------------|-------------|-------|--------|-------|-------|---------------|
| 10       |    |                                              |                                                                                                          | Height                          | Width       | Depth | Height | Width | Depth | Arm<br>Height |
|          |    | Flexsteel Spring Unit                        |                                                                                                          |                                 |             |       |        |       |       |               |
| •        |    | C-Flex                                       | Sofa                                                                                                     | 36″                             | 82″         | 37″   | 21″    | 67″   | 22″   | 24″           |
|          | •  | Sinuous Wire                                 | -31                                                                                                      | 30                              | 02          | 57    | 21     | 07    | 22    | 24            |
|          |    | Back Construction                            | Loveseat                                                                                                 | 36″                             | 58″         | 37″   | 21″    | 43″   | 22″   | 24″           |
| •        |    | Attached                                     | -20                                                                                                      | 50                              | 50          | 57    | 21     | -10   | 22    | 27            |
|          |    | Seat Cushion(s)                              | Chair                                                                                                    | 36″                             | 38″         | 37″   | 21″    | 23″   | 22″   | 24″           |
| •        | •  | Luxury (LC)                                  | -10                                                                                                      |                                 |             |       |        |       |       |               |
| 0        |    | Plush (PC)                                   | Ottoman<br>-08                                                                                           | 19″                             | 28″         | 22″   |        |       |       |               |
|          |    | Tailoring                                    |                                                                                                          |                                 |             |       |        |       |       |               |
| 0        | 0  | Contrasting Welt                             |                                                                                                          | 1 Body Fabric & 1 Pillow Fabric |             |       |        |       |       |               |
| 0        |    | Arm Covers                                   | Accent Pillows Included:<br>Chair with 08P-91 (1)                                                        |                                 |             |       |        |       |       |               |
|          |    | Wood Finish                                  | Loveseat with 08P-91 (2)                                                                                 |                                 |             |       |        |       |       |               |
|          | •  |                                              | Sofa with 08P-91 (2)                                                                                     |                                 | Body Pillow |       |        |       |       |               |
|          |    | Florentine (F)                               | NOTES                                                                                                    |                                 |             |       |        |       |       |               |
|          |    | All other wood finish options are available. |                                                                                                          |                                 |             |       |        |       |       |               |
|          |    |                                              | Careful tailoring of all fabrics reflects matching of all elements except outside back panels and welts. |                                 |             |       |        |       |       |               |