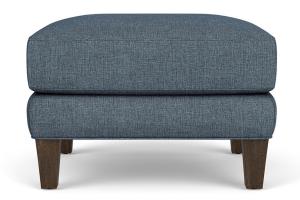

## FLEXSTEEL

Venture | 5654

5654-08 in fabric 508-01

© Flexsteel Industries, Inc. | Last Updated 02/24/2022

## Venture | 5654

| 31<br>20 | 08 | FEATURES                                     | PRODUCT DIMENSIONS                                                                                       | OVERALL                         |             |       | SEAT   |       |       |               |
|----------|----|----------------------------------------------|----------------------------------------------------------------------------------------------------------|---------------------------------|-------------|-------|--------|-------|-------|---------------|
| 10       |    |                                              |                                                                                                          | Height                          | Width       | Depth | Height | Width | Depth | Arm<br>Height |
|          |    | Flexsteel Spring Unit                        |                                                                                                          |                                 |             |       |        |       |       |               |
| •        |    | C-Flex                                       | Sofa                                                                                                     | 36″                             | 82″         | 37″   | 21″    | 67″   | 22″   | 24″           |
|          | •  | Sinuous Wire                                 | -31                                                                                                      | 30                              | 02          | 57    | 21     | 07    | 22    | 24            |
|          |    | Back Construction                            | Loveseat                                                                                                 | 36″                             | 58″         | 37″   | 21″    | 43″   | 22″   | 24″           |
| •        |    | Attached                                     | -20                                                                                                      | 50                              | 50          | 57    | 21     | -10   | 22    | 27            |
|          |    | Seat Cushion(s)                              | Chair                                                                                                    | 36″                             | 38″         | 37″   | 21″    | 23″   | 22″   | 24″           |
| •        | •  | Luxury (LC)                                  | -10                                                                                                      |                                 |             |       |        |       |       |               |
| 0        |    | Plush (PC)                                   | Ottoman<br>-08                                                                                           | 19″                             | 28″         | 22″   |        |       |       |               |
|          |    | Tailoring                                    |                                                                                                          |                                 |             |       |        |       |       |               |
| 0        | 0  | Contrasting Welt                             |                                                                                                          | 1 Body Fabric & 1 Pillow Fabric |             |       |        |       |       |               |
| 0        |    | Arm Covers                                   | Accent Pillows Included:<br>Chair with 08P-91 (1)                                                        |                                 |             |       |        |       |       |               |
|          |    | Wood Finish                                  | Loveseat with 08P-91 (2)                                                                                 |                                 |             |       |        |       |       |               |
|          | •  |                                              | Sofa with 08P-91 (2)                                                                                     |                                 | Body Pillow |       |        |       |       |               |
|          |    | Florentine (F)                               | NOTES                                                                                                    |                                 |             |       |        |       |       |               |
|          |    | All other wood finish options are available. |                                                                                                          |                                 |             |       |        |       |       |               |
|          |    |                                              | Careful tailoring of all fabrics reflects matching of all elements except outside back panels and welts. |                                 |             |       |        |       |       |               |