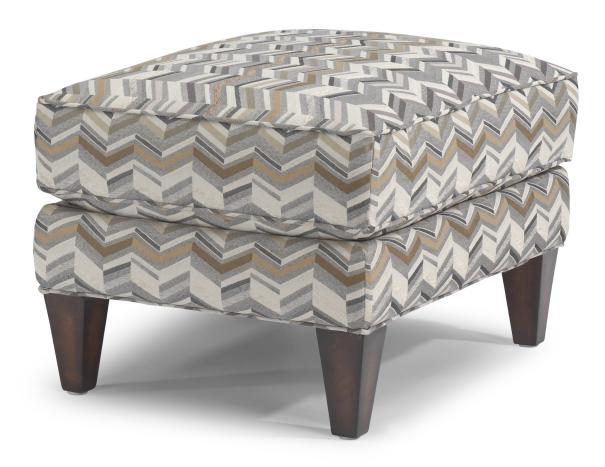

5654-08 in Fabric 818-40

5654-08 in Fabric 818-40

## Venture | 5654

| 31<br>20 | 08 | FEATURES                                     | PRODUCT DIMENSIONS                                                                                       | OVERALL                         |             |       | SEAT   |       |       |               |
|----------|----|----------------------------------------------|----------------------------------------------------------------------------------------------------------|---------------------------------|-------------|-------|--------|-------|-------|---------------|
| 10       |    |                                              |                                                                                                          | Height                          | Width       | Depth | Height | Width | Depth | Arm<br>Height |
|          |    | Flexsteel Spring Unit                        |                                                                                                          |                                 |             |       |        |       |       |               |
| •        |    | C-Flex                                       | Sofa                                                                                                     | 36″                             | 82″         | 37″   | 21″    | 67″   | 22″   | 24″           |
|          | •  | Sinuous Wire                                 | -31                                                                                                      | 30                              | 02          | 57    | 21     | 07    | 22    | 24            |
|          |    | Back Construction                            | Loveseat                                                                                                 | 36″                             | 58″         | 37″   | 21″    | 43″   | 22″   | 24″           |
| •        |    | Attached                                     | -20                                                                                                      | 50                              | 50          | 57    | 21     | -10   | 22    | 27            |
|          |    | Seat Cushion(s)                              | Chair                                                                                                    | 36″                             | 38″         | 37″   | 21″    | 23″   | 22″   | 24″           |
| •        | •  | Luxury (LC)                                  | -10                                                                                                      |                                 |             |       |        |       |       |               |
| 0        |    | Plush (PC)                                   | Ottoman<br>-08                                                                                           | 19″                             | 28″         | 22″   |        |       |       |               |
|          |    | Tailoring                                    |                                                                                                          |                                 |             |       |        |       |       |               |
| 0        | 0  | Contrasting Welt                             |                                                                                                          | 1 Body Fabric & 1 Pillow Fabric |             |       |        |       |       |               |
| 0        |    | Arm Covers                                   | Accent Pillows Included:<br>Chair with 08P-91 (1)                                                        |                                 |             |       |        |       |       |               |
|          |    | Wood Finish                                  | Loveseat with 08P-91 (2)                                                                                 |                                 |             |       |        |       |       |               |
|          | •  |                                              | Sofa with 08P-91 (2)                                                                                     |                                 | Body Pillow |       |        |       |       |               |
|          |    | Florentine (F)                               | NOTES                                                                                                    |                                 |             |       |        |       |       |               |
|          |    | All other wood finish options are available. |                                                                                                          |                                 |             |       |        |       |       |               |
|          |    |                                              | Careful tailoring of all fabrics reflects matching of all elements except outside back panels and welts. |                                 |             |       |        |       |       |               |