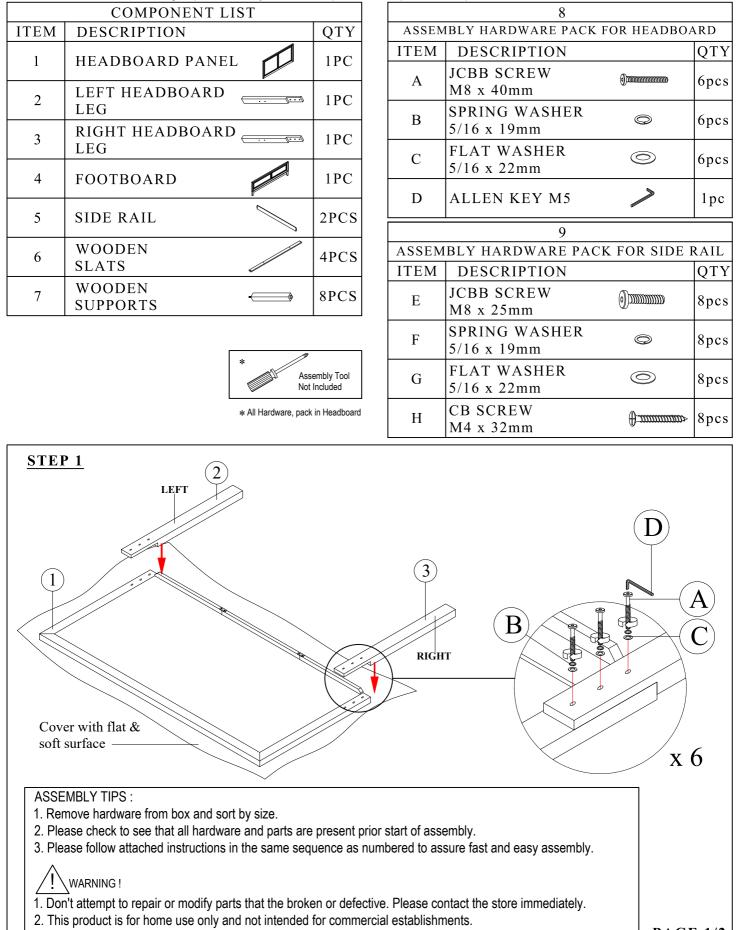

## **DESCRIPTION : KING PANEL BED**

Thank you for purchasing this quality product. Be sure to check all packing material carefully for small parts which may have come loose inside the carton during shipment. Identify and count all parts and compare with the parts list below :

### **DESCRIPTION : KING PANEL BED**

Thank you for purchasing this quality product. Be sure to check all packing material carefully for small parts which may have come loose inside the carton during shipment. Identify and count all parts and compare with the parts list below :