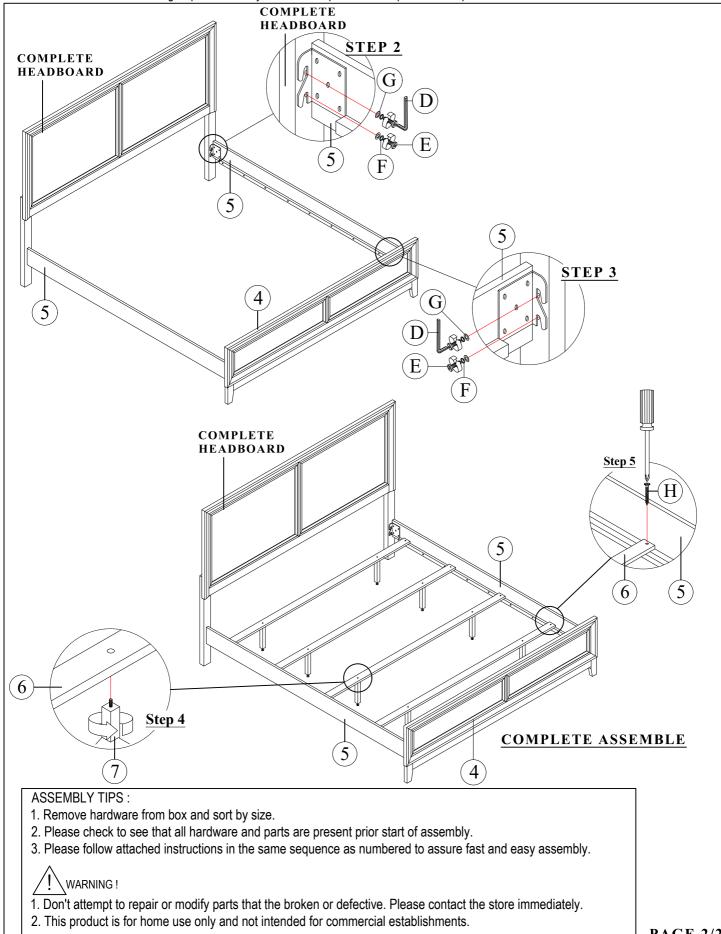

## **DESCRIPTION : KING PANEL BED**

Thank you for purchasing this quality product. Be sure to check all packing material carefully for small parts which may have come loose inside the carton during shipment. Identify and count all parts and compare with the parts list below :

### **DESCRIPTION : KING PANEL BED**

Thank you for purchasing this quality product. Be sure to check all packing material carefully for small parts which may have come loose inside the carton during shipment. Identify and count all parts and compare with the parts list below :