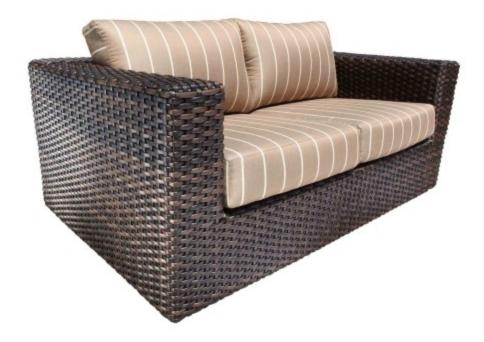

## **C**ABANA**C**OAST

Product No: 9273-EF Name: Louvre Loveseat

Collection: Louvre Material: SolWeave® Outdoor Weight: 83 lbs

Wicker

Dimensions: 65.5"W x 39.5"D x 34"HAH: 26" | SW: 52" | SDW: 23" | SHW: 18" | SD: 27" | SH: 12"

**Detail:** Luxurious Outdoor Wicker Patio Furniture, Aluminum Frame, Wide Style Wicker. Cushions Shown 40205-00 Watson Latte. The Deep Seating Group Picture Cushions Shown 40205-00 Watson Latte, 44098-01 Holmes Latte, 20" Pillows 48019 Spectrum Sand, 5425 Cocoa. Also Available With 1 Piece Seat Cushion.