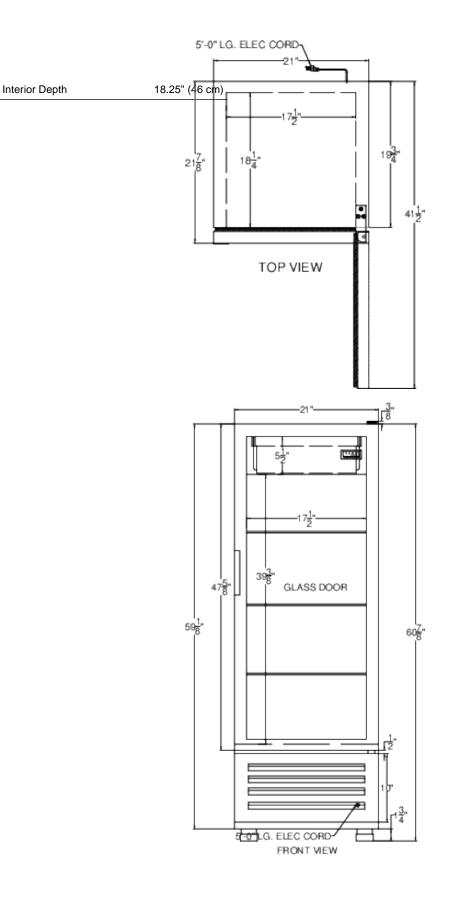

## **ACR82L Specifications:**

| Overview                      |                        |  |  |
|-------------------------------|------------------------|--|--|
| Height of Cabinet             | 60.88" (155 cm)        |  |  |
| Height to Hinge Cap           | 61.25" (156 cm)        |  |  |
| Width                         | 21.0" (53 cm)          |  |  |
| Depth                         | 21.88" (56 cm)         |  |  |
| Depth with door at 90°        | 41.5" (105 cm)         |  |  |
| Capacity                      | 7.56 cu.ft. (214 L)    |  |  |
| Defrost Type                  | Automatic              |  |  |
| Door                          | Glass                  |  |  |
| Cabinet                       | White                  |  |  |
| US Electrical Safety          | UL                     |  |  |
| Canadian Electrical<br>Safety | ULC                    |  |  |
| Sanitation                    | UL-S                   |  |  |
| Amps                          | 2.5                    |  |  |
| Voltage/Frequency             | 115 V AC/60 Hz         |  |  |
| Weight                        | 170.0 lbs. (77 kg)     |  |  |
| Shipping Weight               | 240.0 lbs. (109<br>kg) |  |  |
| Parts & Labor Warranty        | 1 Year                 |  |  |
| Compressor Warranty           | 5 Years                |  |  |
| UPC                           | 761101086071           |  |  |
| Refrigerator Features         |                        |  |  |
| Door Swing                    | RHD                    |  |  |
| Reversible                    | No                     |  |  |
| Shelf Type                    | Plastic                |  |  |
| Shelf Qty                     | 3                      |  |  |
| Adjustable Shelves            | Yes                    |  |  |
| Thermostat Type               | Digital                |  |  |
| Fan Type                      | Interior               |  |  |
| Refrigerant Type              | R290a                  |  |  |
| Refrigerant Amount            | 2.1oz.                 |  |  |
| High Side PSI                 | 293.0                  |  |  |
| Low Side PSI                  | 135.0                  |  |  |
| Interior Light                | Yes                    |  |  |
| Temperature Range             | 2° to 8°C              |  |  |
| Sound Level                   | 44.3 dB                |  |  |
| Dimensions                    |                        |  |  |
| Interior Height               | 39.38" (100 cm)        |  |  |
| Interior Width                | 17.5" (44 cm)          |  |  |
|                               |                        |  |  |