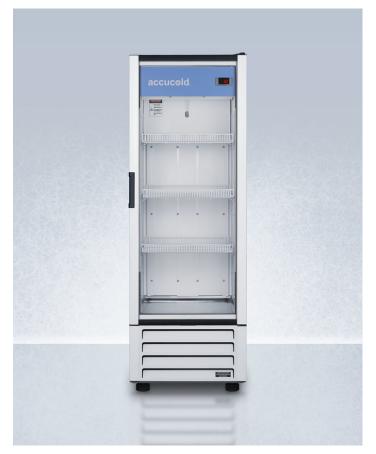

# accucold

# ACR82L

#### 61.25" x 21" x 21.88" (H x W x D)

7.56 cu.ft. general purpose pharmaceutical all-refrigerator with self-closing glass door and digital controls

#### **Highlights:**

Made in North America in a TAA designated country

Adjustable cantilevered shelving for flexible storage

Self-closing door ensures stored items are not accidentally overexposed to warm temperatures