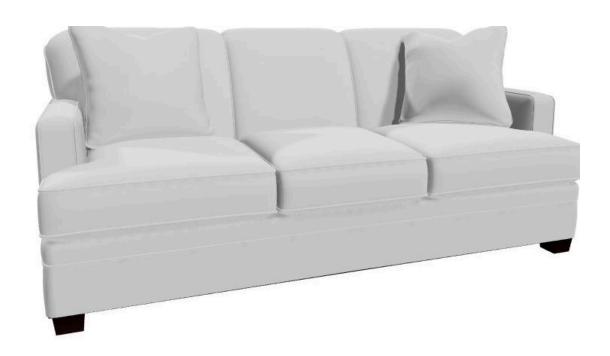

## **Description**

Casual modern styling and easy-to-live-with features make this queen sleeper sofa a perfect choice for your home. It features a tight, drawstring back and welted track arms. A classic 3 seat T-cushion configuration and modern wedge feet complete this inviting look. Also available matching sofa, loveseat, chair, and ottoman.

| WIDTH     | 81"                  | SEAT HEIGHT | 20"           |
|-----------|----------------------|-------------|---------------|
| DEPTH     | 38"                  | SEAT DEPTH  | 23"           |
| HEIGHT    | 36"                  | ARM HEIGHT  | 25"           |
| BACK TYPE | Tight Bk W/Drawstrin | PILLOWS     | A 2 (20"x20") |