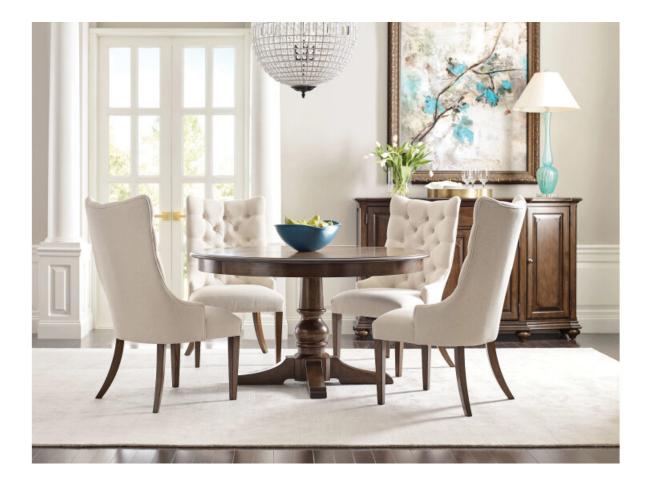

## HIGGINS UPHOLSTERED HOST CHAIR

COMMONWEALTH COLLECTION

ITEM # 161-620

One of the best dining seats in the house, the Higgins Host Chair is designed to make the conversation carry on. Classic button tufted if modernized by the clean silhouette for a more casual vibe. It is also upholstered in a performance fabric to take a little bit of the stress out of dinner. The Higgins host chair has an upholstered seat and back. The seat height is: 19"; Seat Depth: 18.75".