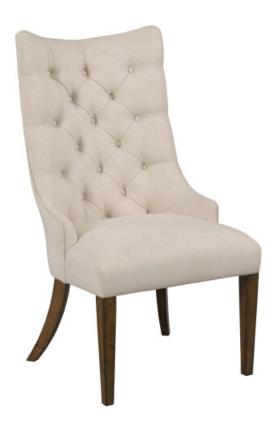

## HIGGINS UPHOLSTERED HOST CHAIR

COMMONWEALTH COLLECTION

ITEM # 161-620

One of the best dining seats in the house, the Higgins Host Chair is designed to make the conversation carry on. Classic button tufted if modernized by the clean silhouette for a more casual vibe. It is also upholstered in a performance fabric to take a little bit of the stress out of dinner. The Higgins host chair has an upholstered seat and back. The seat height is: 19"; Seat Depth: 18.75".

## Dimensions

| Height: | 42"    |
|---------|--------|
| Width:  | 23.25" |
| Length: | 25.75" |

## **Other Details**

- Performance Fabric
- Alder