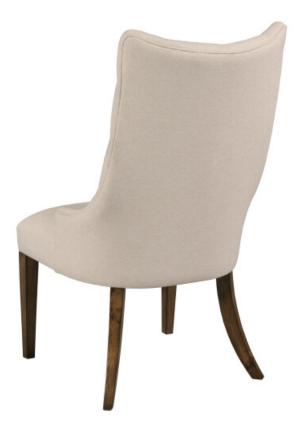

## HIGGINS UPHOLSTERED HOST CHAIR

COMMONWEALTH COLLECTION

ITEM # 161-620

One of the best dining seats in the house, the Higgins Host Chair is designed to make the conversation carry on. Classic button tufted if modernized by the clean silhouette for a more casual vibe. It is also upholstered in a performance fabric to take a little bit of the stress out of dinner. The Higgins host chair has an upholstered seat and back. The seat height is: 19"; Seat Depth: 18.75".

## Dimensions

| Height: | 42"    |
|---------|--------|
| Width:  | 23.25" |
| Length: | 25.75" |

## **Other Details**

- Performance Fabric
- Alder