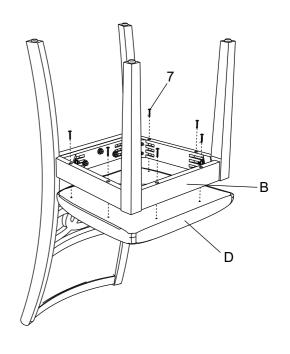

### ITEM NO. D1701-160

GIA 60" RECTANGLE DINING TABLE
GIA DINING CHAIR (SET INCLUDES 4 CHAIRS)

To assemble the chairs, please follow the following steps and repeat for each chair:

#### STEP 1

Lay the chair back on soft clean surface and install the seat frame.

#### STEP 2

Insert long bolts to secure the seat frame.

#### STEP 3

Install the chair front legs once the seat frame is secured.

#### STEP 4

Place the assembled seat frame on the cushion seat and attach with wood screws.

**MADE IN VIETNAM** 

PAGE: 2 OF 3