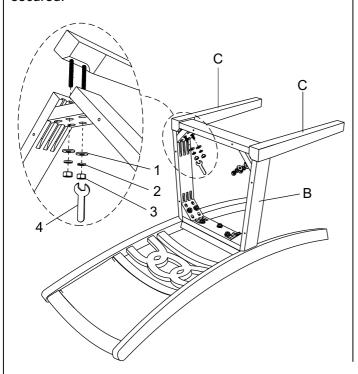

#### STEP 3

Install the chair front legs once the seat frame is secured.

#### STEP 4

Place the assembled seat frame on the cushion seat and attach with wood screws.

**MADE IN VIETNAM** 

PAGE: 2 OF 3