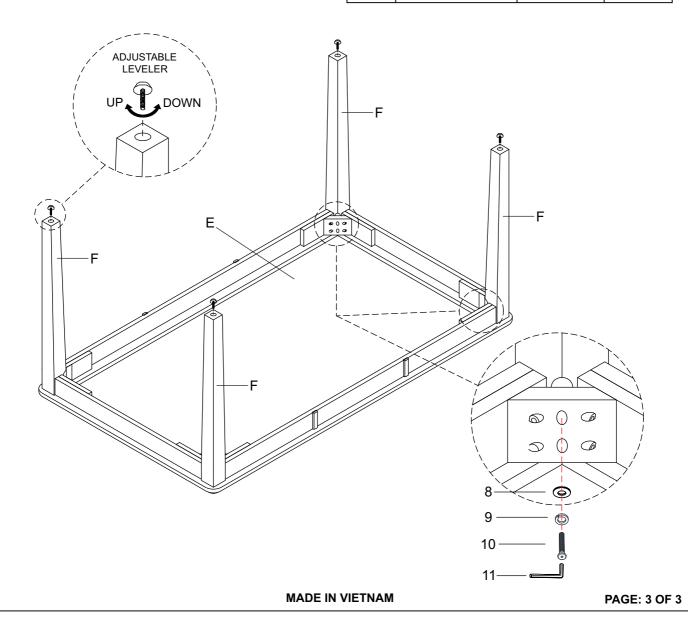

### **PARTS LIST**

| NO. | COMPONENT | SKETCH | QTY.  |
|-----|-----------|--------|-------|
| Е   | TABLE TOP |        | 1 PC  |
| F   | TABLE LEG |        | 4 PCS |

To assemble the table, please follow the following steps:

STEP 1: Install 4 of the table legs and tighten all bolts.

### **HARDWARE LIST**

| NO. | COMPONENT                 | SKETCH | QTY.  |
|-----|---------------------------|--------|-------|
| 8   | FLAT WASHER<br>5/16" DIA. |        | 8 PCS |
| 9   | SPRING WASHER 5/16" DIA.  |        | 8 PCS |
| 10  | BOLT<br>5/16" x 65 MM     |        | 8 PCS |
| 11  | ALLEN KEY<br>4 MM         |        | 1 PC  |