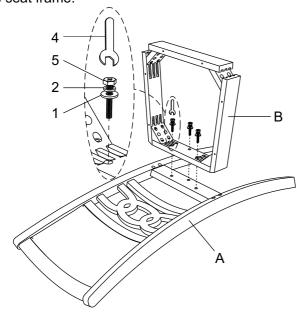

#### STEP 1

Lay the chair back on soft clean surface and install the seat frame.

#### STEP 2

Insert long bolts to secure the seat frame.