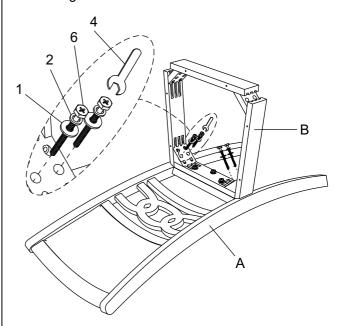

#### STEP 2

Insert long bolts to secure the seat frame.

#### STEP 3

Install the chair front legs once the seat frame is secured.