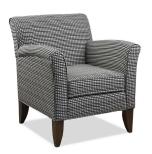

## Billie

High arms accentuate the clean lines and lean tapered legs. Style and comfort abound in this corner chair. Eco-friendly construction. Certified sustainable, kilndried wood frame. Soy-based polyfoam with fibre wrap. Sinuous wire spring system. Benchmade in Canada. Available in fabric or leather.