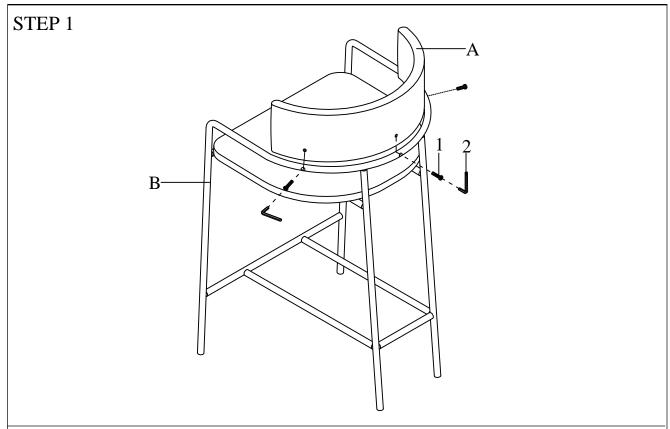

#### 15 MINUTES ASSEMBLY TIME

**LEG** 

1PC

| HARDWARE IDENTIFICATION |               |        |      |
|-------------------------|---------------|--------|------|
| Z                       | HARDWARE NAME | FIGURE | QTY  |
| 1                       | BOLT          | M6*25  | 3PCS |
| 2                       | ALLEN WRENCH  | M4     | 1PC  |
|                         |               |        |      |
|                         |               |        |      |
|                         |               |        |      |

В