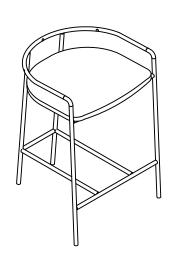

# ASSEMBLY INSTRUCTIONS COASTER FINE FURNITURE



182159 COUNTER HEIGHT STOOL

## ITEM:182159

### **ASSEMBLY INSTRUCTIONS**



#### ASSEMBLY TIPS:

- 1. Remove hardware from box and sort by size.
- Please check to see that all hardware and parts are present prior to start of assembly.
   Please follow attached instructions in the same sequence as numbered to assure fast & easy assembly.



- 1. Don't attempt to repair or modify parts that are broken or defective. Please contact the store immediately.
  2. This product is for home use only and not intended for commercial establishments.

#### 15 MINUTES ASSEMBLY TIME







**LEG** 

1PC

| HARDWARE IDENTIFICATION |               |        |      |
|-------------------------|---------------|--------|------|
| Z                       | HARDWARE NAME | FIGURE | QTY  |
| 1                       | BOLT          | M6*25  | 3PCS |
| 2                       | ALLEN WRENCH  | M4     | 1PC  |
|                         |               |        |      |
|                         |               |        |      |
|                         |               |        |      |

В

# ITEM:182159

### **ASSEMBLY INSTRUCTIONS**









COASTERFURNITURE.COM

# ITEM:182159

### **ASSEMBLY INSTRUCTIONS**





PAGE 4 OF 4