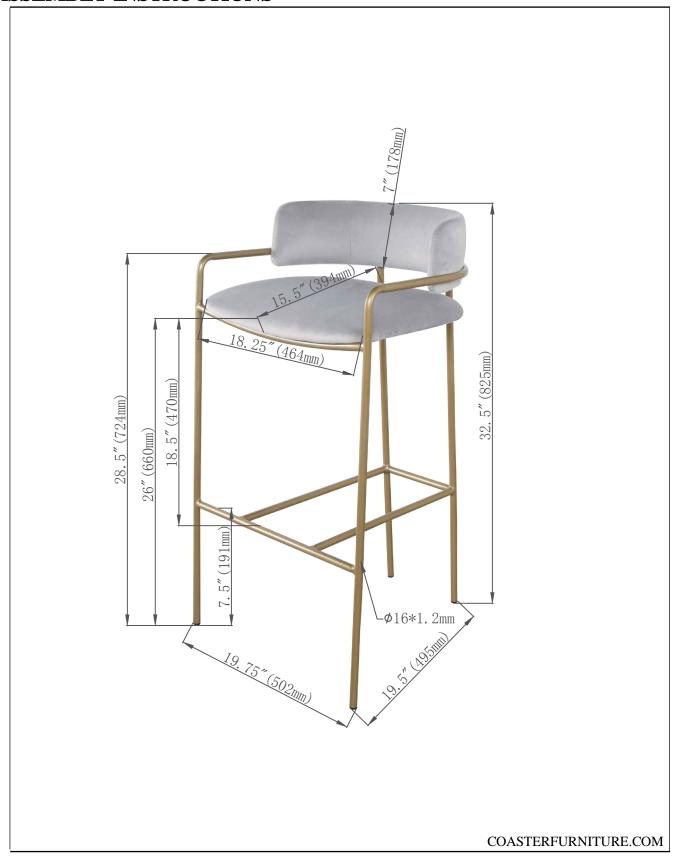

or defective. Please contact the store immediately.
  2. This product is for home use only and not intended for commercial establishments.

#### 15 MINUTES ASSEMBLY TIME







**LEG** 

1PC

| HARDWARE IDENTIFICATION |               |        |      |
|-------------------------|---------------|--------|------|
| Z                       | HARDWARE NAME | FIGURE | QTY  |
| 1                       | BOLT          | M6*25  | 3PCS |
| 2                       | ALLEN WRENCH  | M4     | 1PC  |
|                         |               |        |      |
|                         |               |        |      |
|                         |               |        |      |

В

# ITEM:182159

### **ASSEMBLY INSTRUCTIONS**









COASTERFURNITURE.COM

# ITEM:182159

### **ASSEMBLY INSTRUCTIONS**





PAGE 4 OF 4