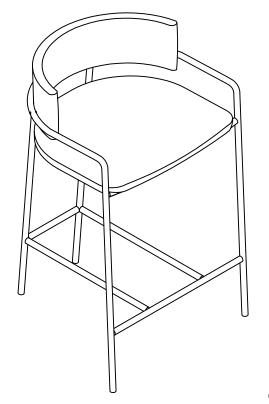

sembly.



- 1. Don't attempt to repair or modify parts that are broken or defective. Please contact the store immediately.
  2. This product is for home use only and not intended for commercial establishments.

#### 15 MINUTES ASSEMBLY TIME







**LEG** 

1PC

| HARDWARE IDENTIFICATION |               |        |      |
|-------------------------|---------------|--------|------|
| Z                       | HARDWARE NAME | FIGURE | QTY  |
| 1                       | BOLT          | M6*25  | 3PCS |
| 2                       | ALLEN WRENCH  | M4     | 1PC  |
|                         |               |        |      |
|                         |               |        |      |
|                         |               |        |      |

В

# ITEM:182159

### **ASSEMBLY INSTRUCTIONS**









COASTERFURNITURE.COM

# ITEM:182159

### **ASSEMBLY INSTRUCTIONS**





PAGE 4 OF 4