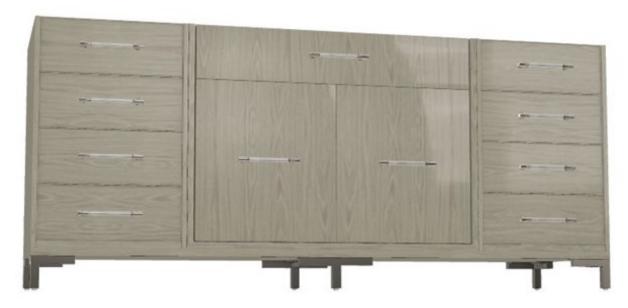

## VA04G - Tilli (Vanity with Metal Legs)

As Shown: Shown as a rendering

#### **Product Summary**

Collection: Make It Yours, MIY Bathroom Vanities, Vanguard

#### Dimensions (inches)

Overall: W 72.75 D 22 H 35.25