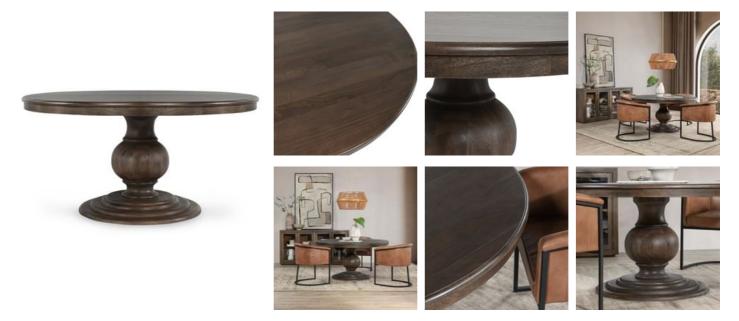

## Brookside Wood 60" Round Dining Table

## **PRODUCT DETAILS**

Specifications SKU : 51011885 Collection : Brookside Materials : Mango Wood Dimensions : 60.00 W X 60.00 D X 30.00 H Colors : Cocoa Brown Product Weight : 203 Product Cubic Feet : 37.47

## Features

Made from mango wood, this hardwood wood has unique grain patterns that enhance the aesthetic value of the piece. Finish is applied by hand and consists of oil-based materials in a multi-step process.

Dark brown wood color in a semi-gloss finish.

Traditional pedestal design.

Floor protectors under the base to protect surfaces.

Seats 6 comfortably.