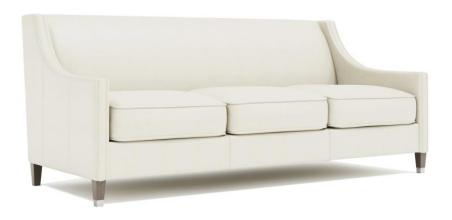

# Palisades Leather Sofa Without Pillows & Nails

## Item

N286LYX

## **Dimensions**

W: 0 in D: 0 in H: 35 in W: 0 cm D: 0 cm H: 88.9 cm SD: 22 in SH: 17 in AH: 23 in

SD: 55.88 cm SH: 43.18 cm AH: 58.42 cm

BA: 76 in BA: 193.04 cm