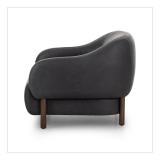

### Overview

This elevated arm chair features a clean top piece that partially overlaps its bottom counterpart and seamlessly blends the back cushion into the armrests in one fluid form. The seat's legs appear to extend from the seat and back, adding architectural interest. The covering, a deep black leather, was sourced from Uruguay and tanned with the leaves that have naturally fallen from the branches of eucalyptus trees.