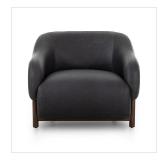

### Overview

This elevated arm chair features a clean top piece that partially overlaps its bottom counterpart and seamlessly blends the back cushion into the armrests in one fluid form. The seat's legs appear to extend from the seat and back, adding architectural interest. The covering, a deep black leather, was sourced from Uruguay and tanned with the leaves that have naturally fallen from the branches of eucalyptus trees.