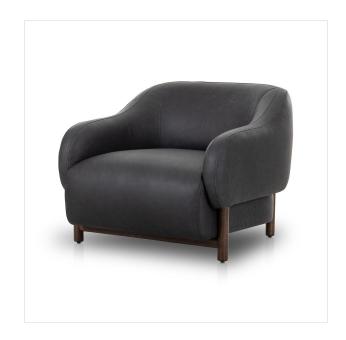

# **Audrey Chair**

Eucapel Black • 241214-002

### Overview

This elevated arm chair features a clean top piece that partially overlaps its bottom counterpart and seamlessly blends the back cushion into the armrests in one fluid form. The seat's legs appear to extend from the seat and back, adding architectural interest. The covering, a deep black leather, was sourced from Uruguay and tanned with the leaves that have naturally fallen from the branches of eucalyptus trees.