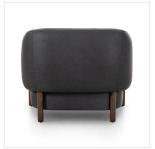

### Overview

This elevated arm chair features a clean top piece that partially overlaps its bottom counterpart and seamlessly blends the back cushion into the armrests in one fluid form. The seat's legs appear to extend from the seat and back, adding architectural interest. The covering, a deep black leather, was sourced from Uruguay and tanned with the leaves that have naturally fallen from the branches of eucalyptus trees.