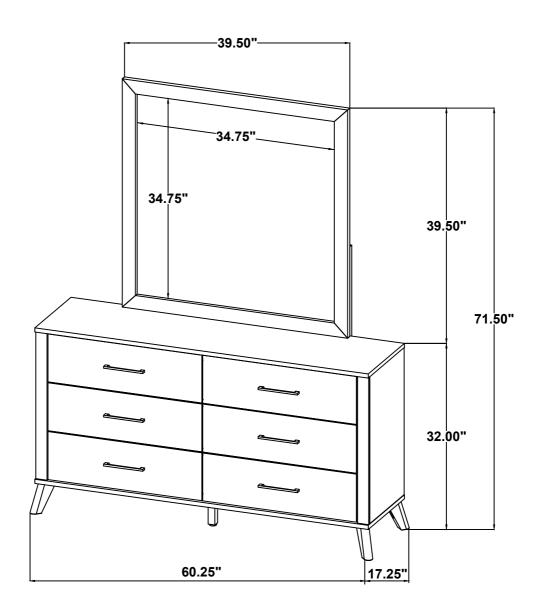

PAGE 3 OF 3

COASTERFURNITURE.COM

ITEM: **225004** 

Note: Dimension tolerance ±5%