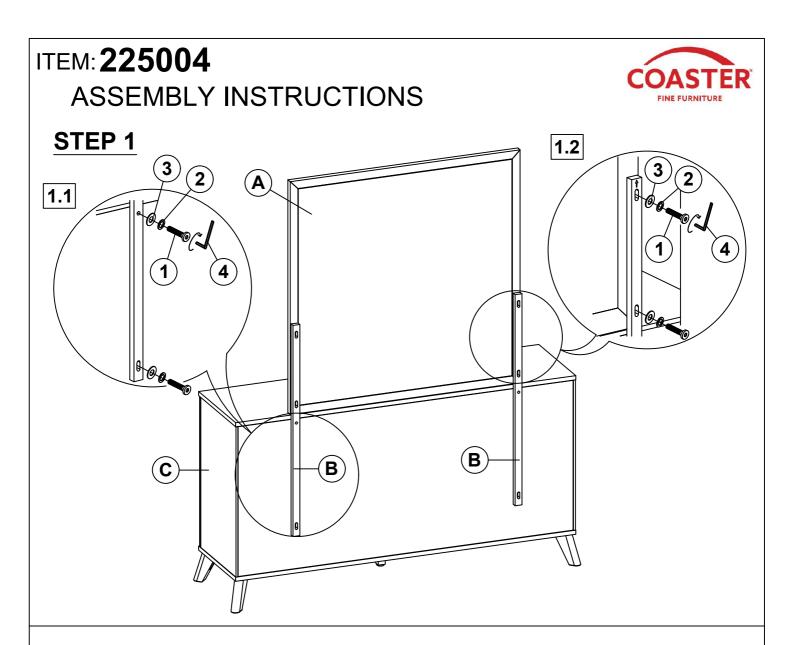

## ITEM: **225004**

## **ASSEMBLY INSTRUCTIONS**

### PARTS IDENTIFICATION

A MIRROR

B MIRROR SUPPORT (PACKED WITH MIRROR)

C DRESSER \*FROM BOX ITEM 225003

## HARDWARE IDENTIFICATION

| 1 | BOLT<br>(M6 x 40MM - RBW)         | 8PCS |
|---|-----------------------------------|------|
| 2 | LOCK WASHER<br>(1/4" x 13Ø - RBW) | 8PCS |
| 3 | FLAT WASHER<br>(1/4" x 19Ø - RBW) | 8PCS |
| 4 | ALLEN WRENCH (M4 x 60MM - BLK)    | 1PC  |