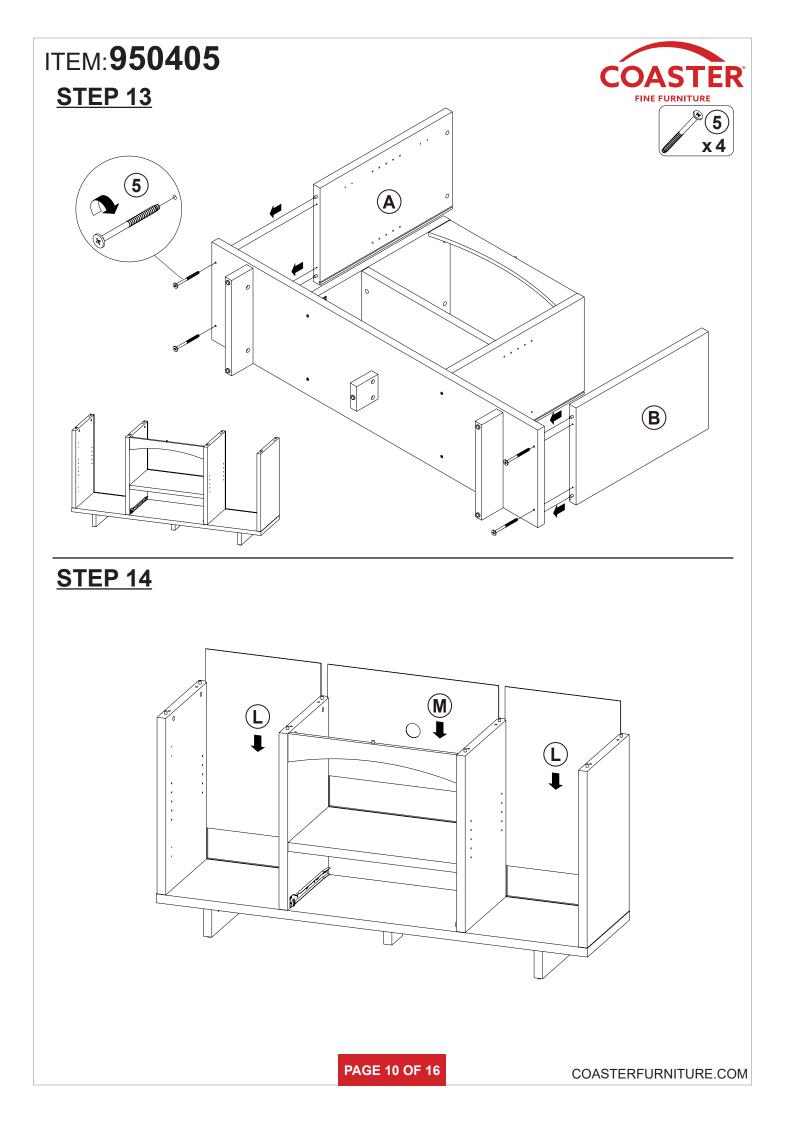

|        |

Z9, Z11, Z15 not included in blister packaging.

NOTE:

Phillips head screw driver is required in the assembly process; however, manufacturer does not provide this item.























COASTERFURNITURE.COM





## ITEM:950405



### **ANTI-TIPPING INSTALLMENT INSTRUCTIONS**

#### FURNITURE TIPPING RESTRAINT

#### WARNING

Injury may result from tipping furniture. This restraint may protect against tipping furniture. Do not allow children to climb on furniture. This restraint is not a substitute for proper adult supervision. Failure to detach this restraint before moving the furniture may result in injury and damage.

- 1. To attach the anti-tip strap, securely mount one end to the top of the case piece with the 5/8" screw.
- 2. Position the case piece against the wall in the desired location.
- 3. Pull the anti-tip strap taut and mark the position of where you will secure the other end on the wall.
- 4. Drill a 1-1/4" hole in the spot you marked.
- 5. Tap in plas