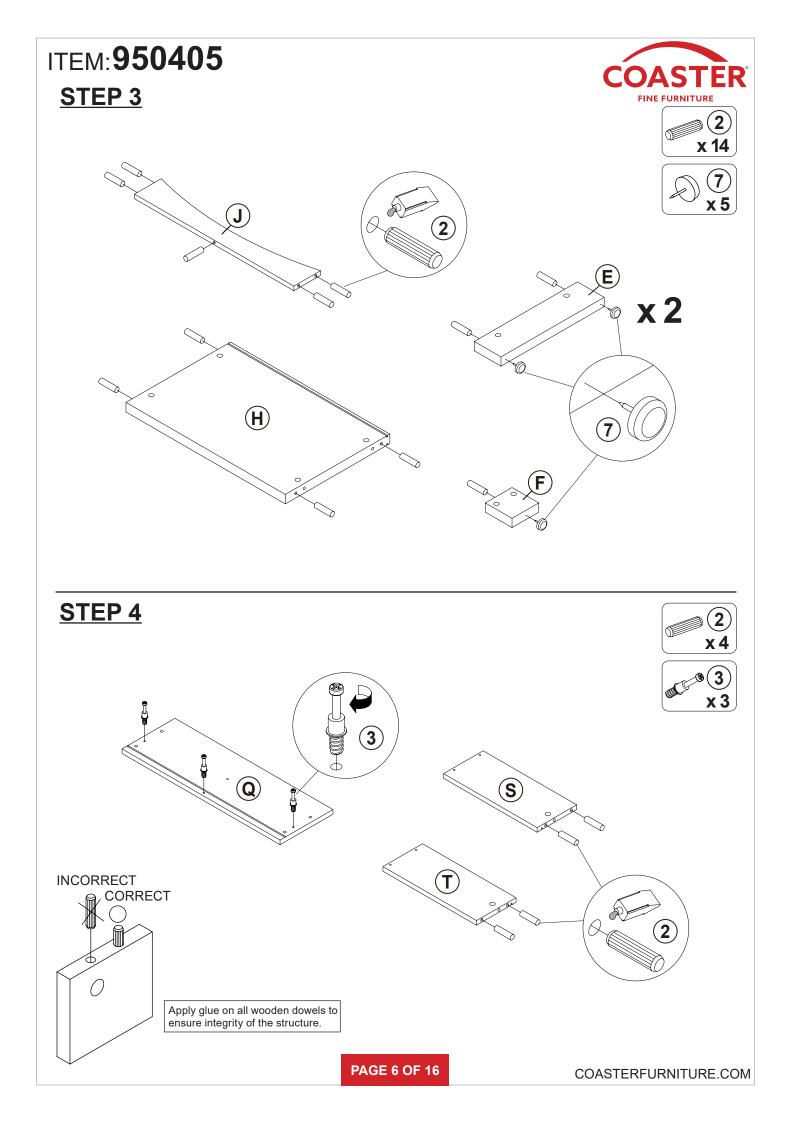

|        |

Z9, Z11, Z15 not included in blister packaging.

NOTE:

Phillips head screw driver is required in the assembly process; however, manufacturer does not provide this item.























COASTERFURNITURE.COM





## ITEM:950405



### **ANTI-TIPPING INSTALLMENT INSTRUCTIONS**

#### FURNITURE TIPPING RESTRAINT

#### WARNING

Injury may result from tipping furniture. This restraint may protect against tipping furniture. Do not allow children to climb on furniture. This restraint is not a substitute for proper adult supervision. Failure to detach this restraint before moving the furniture may result in injury and damage.

- 1. To attach the anti-tip strap, securely mount one end to the top of the case piece with the 5/8" screw.
- 2. Position the case piece against the wall in the desired location.
- 3. Pull the anti-tip strap taut and mark the position of where you will secure the other end on the wall.
- 4. Drill a 1-1/4" hole in the spot you marked.
- 5. Tap