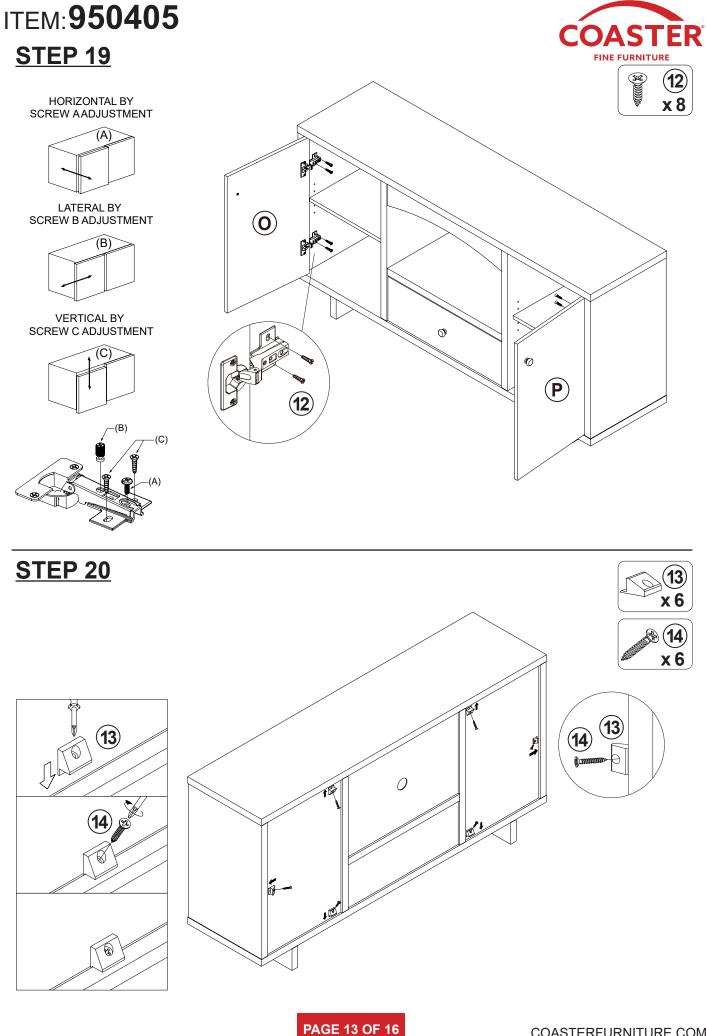

|        |

Z9, Z11, Z15 not included in blister packaging.

NOTE:

Phillips head screw driver is required in the assembly process; however, manufacturer does not provide this item.























COASTERFURNITURE.COM





## ITEM:950405



### **ANTI-TIPPING INSTALLMENT INSTRUCTIONS**

#### FURNITURE TIPPING RESTRAINT

#### WARNING

Injury may result from tipping furniture. This restraint may protect against tipping furniture. Do not allow children to climb on furniture. This restraint is not a substitute for proper adult supervision. Failure to detach this restraint before moving the furniture may result in injury and damage.

- 1. To attach the anti-tip strap, securely mount one end to the top of the case piece with the 5/8" screw.
- 2. Position the case piece against the wall in the desired location.
- 3. Pull the anti-tip strap taut and mark the position of where you will secure the other end on the wall.
- 4. Drill a 1-1/4" hole in the spot you marked.
- 5. Tap in plastic wa