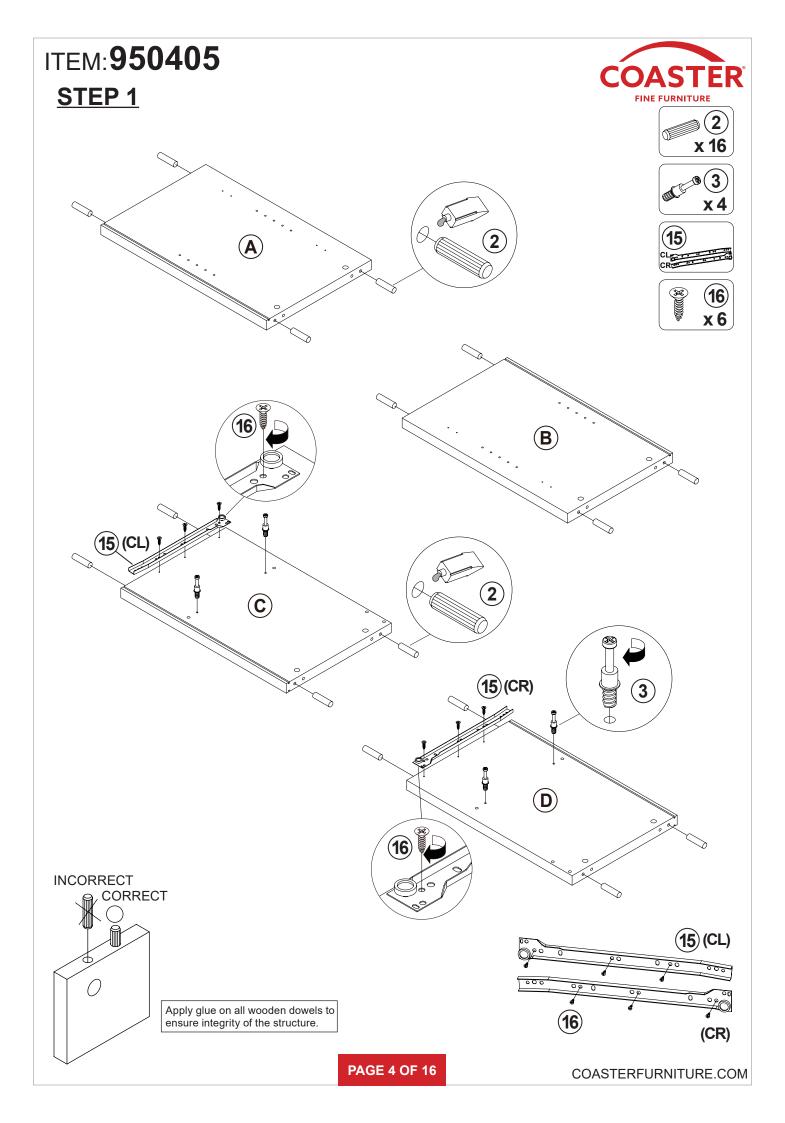

|        |

Z9, Z11, Z15 not included in blister packaging.

NOTE:

Phillips head screw driver is required in the assembly process; however, manufacturer does not provide this item.























COASTERFURNITURE.COM





## ITEM:950405



### **ANTI-TIPPING INSTALLMENT INSTRUCTIONS**

#### FURNITURE TIPPING RESTRAINT

#### WARNING

Injury may result from tipping furniture. This restraint may protect against tipping furniture. Do not allow children to climb on furniture. This restraint is not a substitute for proper adult supervision. Failure to detach this restraint before moving the furniture may result in injury and damage.

- 1. To attach the anti-tip strap, securely mount one end to the top of the case piece with the 5/8" screw.
- 2. Position the case piece against the wall in the desired location.
- 3. Pull the anti-tip strap taut and mark the position of where you will secure the other end on the wall.
- 4. Drill a 1-1/4" hole in the spot you marked.
- 5.