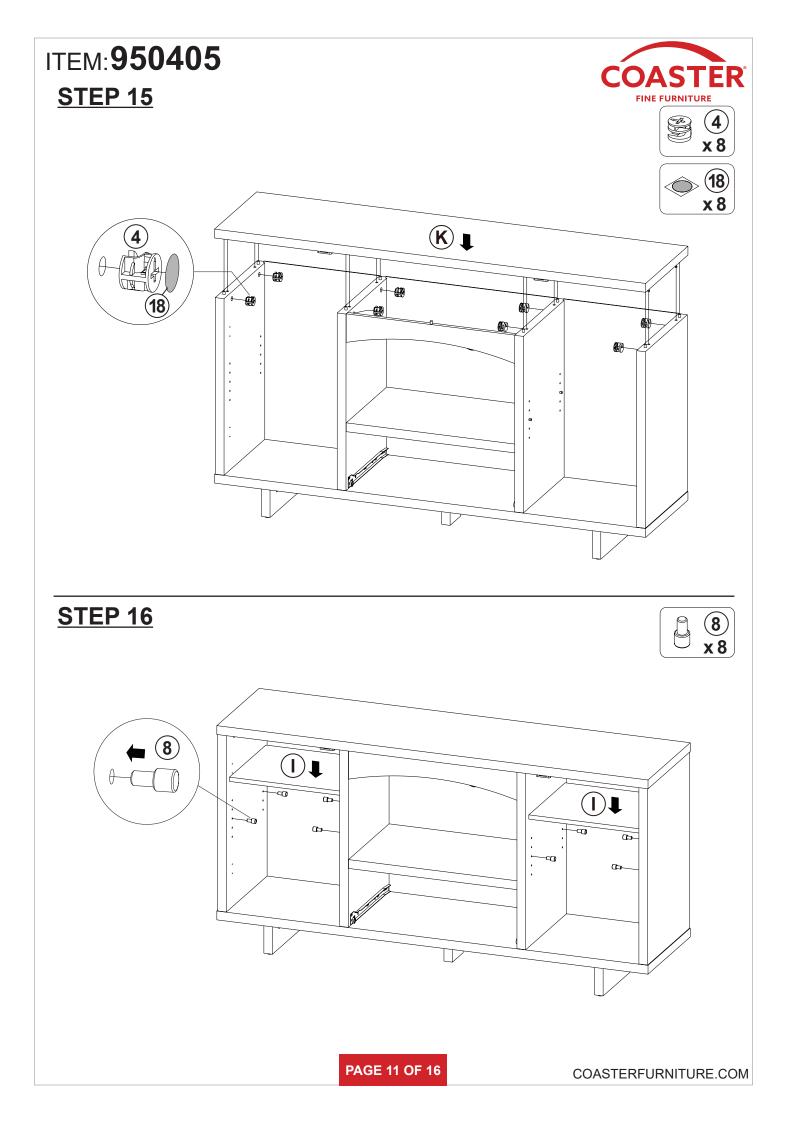

|        |

Z9, Z11, Z15 not included in blister packaging.

NOTE:

Phillips head screw driver is required in the assembly process; however, manufacturer does not provide this item.























COASTERFURNITURE.COM





## ITEM:950405



### **ANTI-TIPPING INSTALLMENT INSTRUCTIONS**

#### FURNITURE TIPPING RESTRAINT

#### WARNING

Injury may result from tipping furniture. This restraint may protect against tipping furniture. Do not allow children to climb on furniture. This restraint is not a substitute for proper adult supervision. Failure to detach this restraint before moving the furniture may result in injury and damage.

- 1. To attach the anti-tip strap, securely mount one end to the top of the case piece with the 5/8" screw.
- 2. Position the case piece against the wall in the desired location.
- 3. Pull the anti-tip strap taut and mark the position of where you will secure the other end on the wall.
- 4. Drill a 1-1/4" hole in the spot you marked.
- 5. Tap in plasti