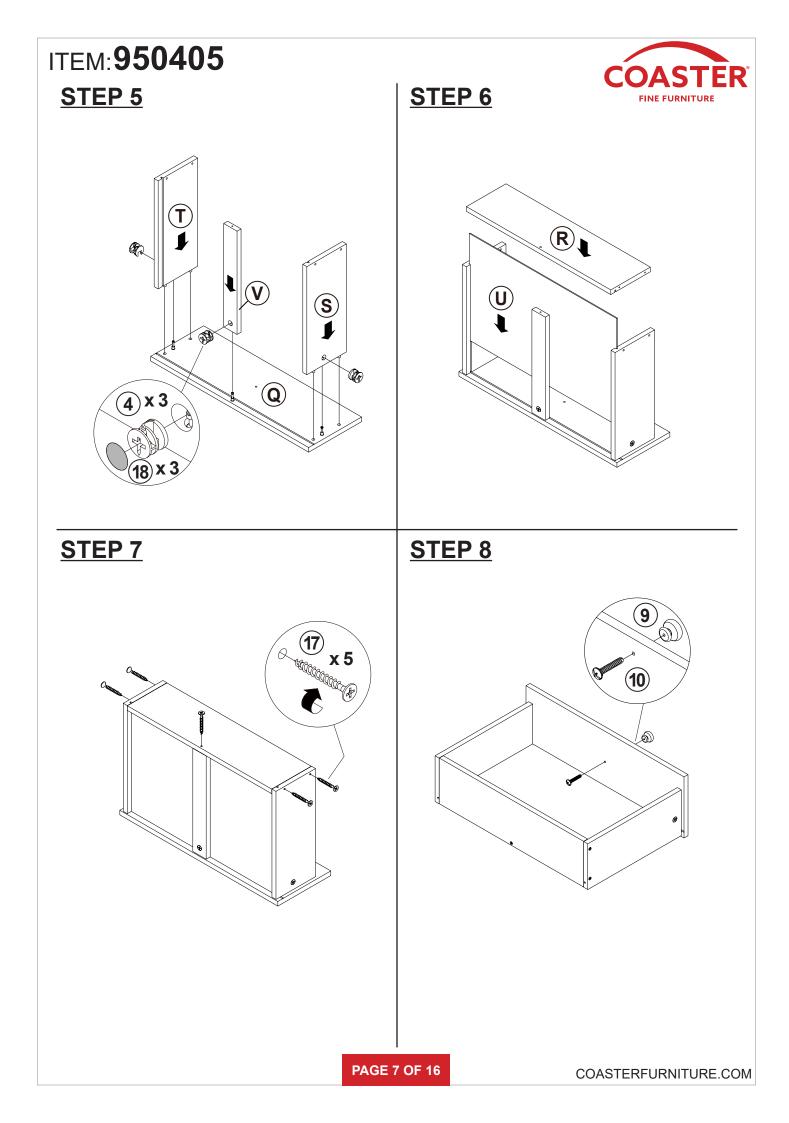

|        |

Z9, Z11, Z15 not included in blister packaging.

NOTE:

Phillips head screw driver is required in the assembly process; however, manufacturer does not provide this item.























COASTERFURNITURE.COM





## ITEM:950405



### **ANTI-TIPPING INSTALLMENT INSTRUCTIONS**

#### FURNITURE TIPPING RESTRAINT

#### WARNING

Injury may result from tipping furniture. This restraint may protect against tipping furniture. Do not allow children to climb on furniture. This restraint is not a substitute for proper adult supervision. Failure to detach this restraint before moving the furniture may result in injury and damage.

- 1. To attach the anti-tip strap, securely mount one end to the top of the case piece with the 5/8" screw.
- 2. Position the case piece against the wall in the desired location.
- 3. Pull the anti-tip strap taut and mark the position of where you will secure the other end on the wall.
- 4. Drill a 1-1/4" hole in the spot you marked.
- 5. Tap i