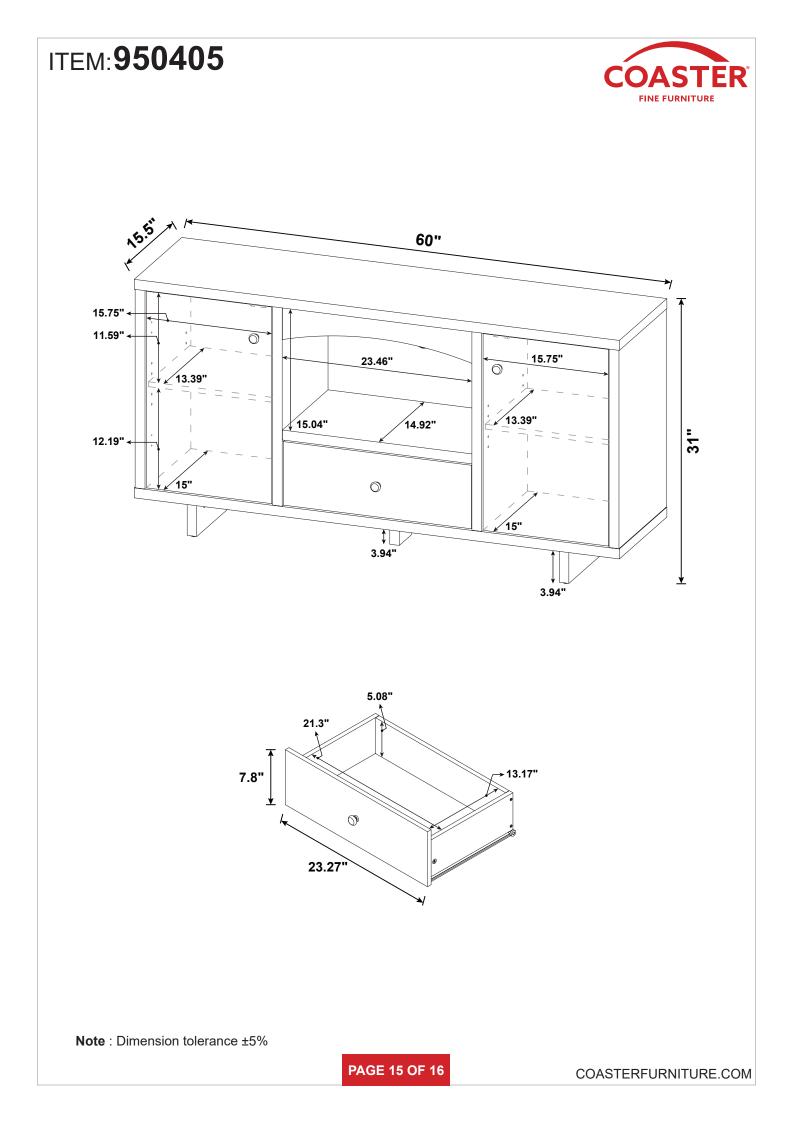

|        |

Z9, Z11, Z15 not included in blister packaging.

NOTE:

Phillips head screw driver is required in the assembly process; however, manufacturer does not provide this item.























COASTERFURNITURE.COM





## ITEM:950405



### **ANTI-TIPPING INSTALLMENT INSTRUCTIONS**

#### FURNITURE TIPPING RESTRAINT

#### WARNING

Injury may result from tipping furniture. This restraint may protect against tipping furniture. Do not allow children to climb on furniture. This restraint is not a substitute for proper adult supervision. Failure to detach this restraint before moving the furniture may result in injury and damage.

- 1. To attach the anti-tip strap, securely mount one end to the top of the case piece with the 5/8" screw.
- 2. Position the case piece against the wall in the desired location.
- 3. Pull the anti-tip strap taut and mark the position of where you will secure the other end on the wall.
- 4. Drill a 1-1/4" hole in the spot you marked.
- 5. Tap in plastic wall plug.
- 6. Fasten anti-