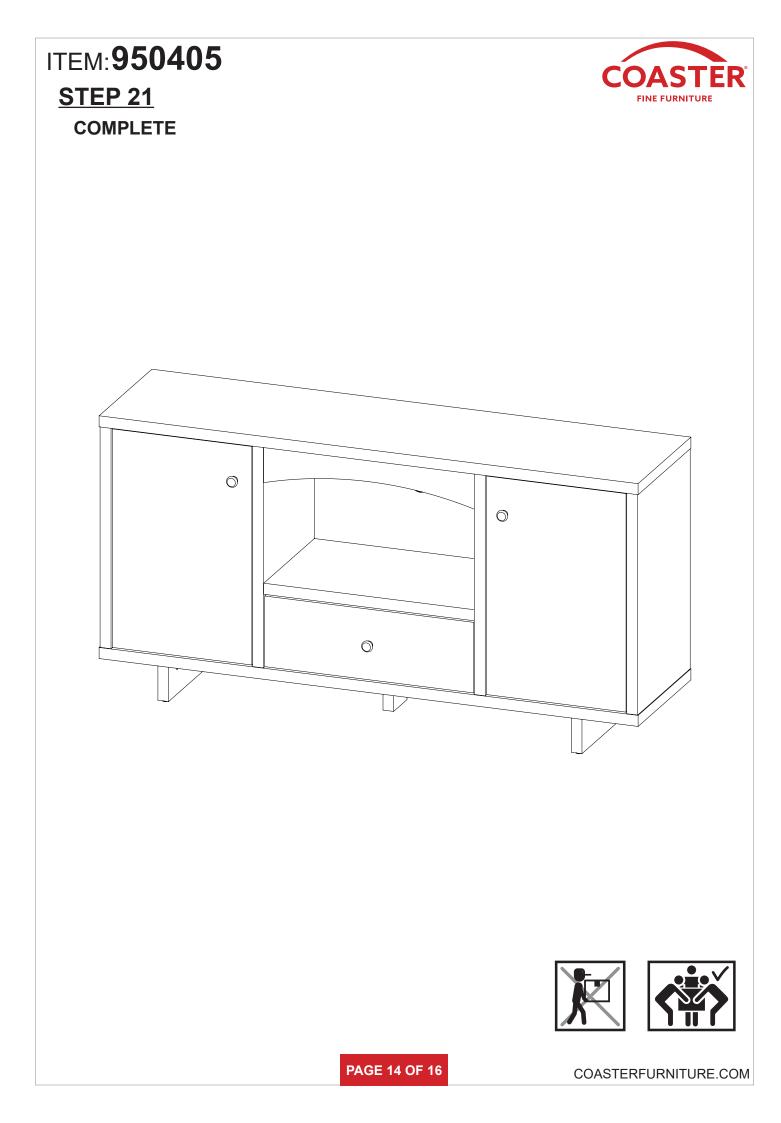

|        |

Z9, Z11, Z15 not included in blister packaging.

NOTE:

Phillips head screw driver is required in the assembly process; however, manufacturer does not provide this item.























COASTERFURNITURE.COM





## ITEM:950405



### **ANTI-TIPPING INSTALLMENT INSTRUCTIONS**

#### FURNITURE TIPPING RESTRAINT

#### WARNING

Injury may result from tipping furniture. This restraint may protect against tipping furniture. Do not allow children to climb on furniture. This restraint is not a substitute for proper adult supervision. Failure to detach this restraint before moving the furniture may result in injury and damage.

- 1. To attach the anti-tip strap, securely mount one end to the top of the case piece with the 5/8" screw.
- 2. Position the case piece against the wall in the desired location.
- 3. Pull the anti-tip strap taut and mark the position of where you will secure the other end on the wall.
- 4. Drill a 1-1/4" hole in the spot you marked.
- 5. Tap in plastic wall plug.
- 6. Fasten ant