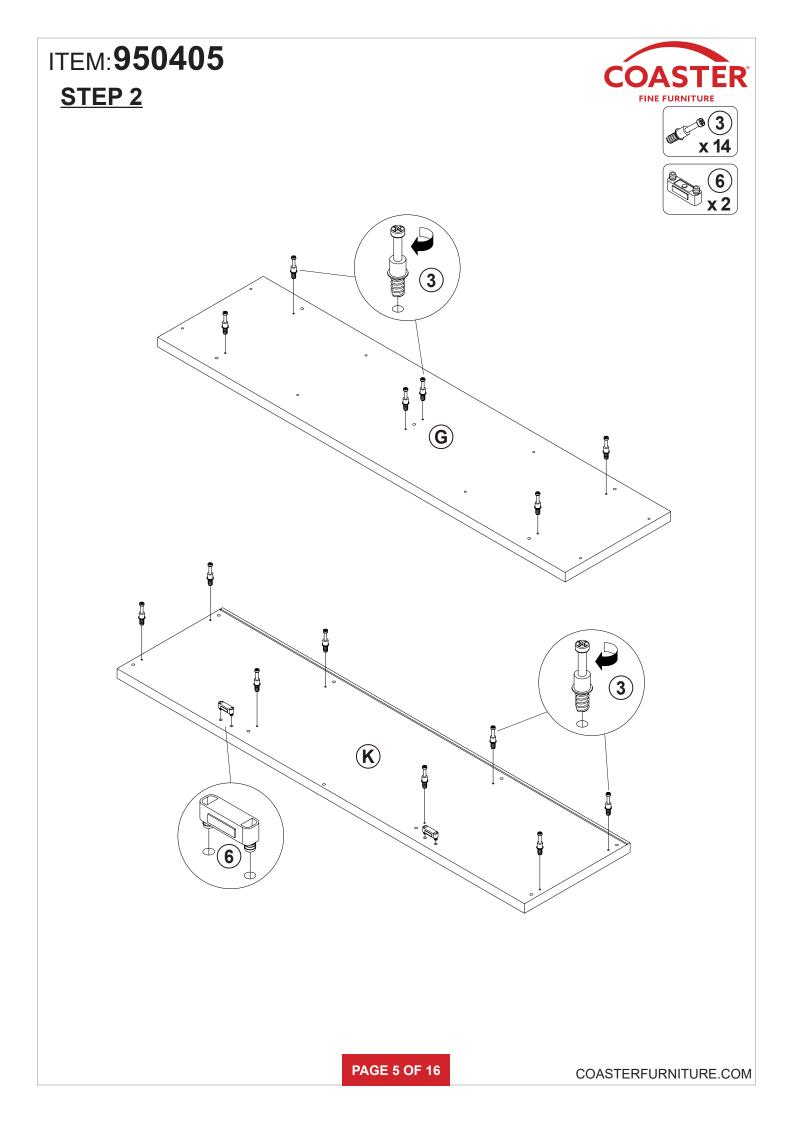

|        |

Z9, Z11, Z15 not included in blister packaging.

NOTE:

Phillips head screw driver is required in the assembly process; however, manufacturer does not provide this item.























COASTERFURNITURE.COM





## ITEM:950405



### **ANTI-TIPPING INSTALLMENT INSTRUCTIONS**

#### FURNITURE TIPPING RESTRAINT

#### WARNING

Injury may result from tipping furniture. This restraint may protect against tipping furniture. Do not allow children to climb on furniture. This restraint is not a substitute for proper adult supervision. Failure to detach this restraint before moving the furniture may result in injury and damage.

- 1. To attach the anti-tip strap, securely mount one end to the top of the case piece with the 5/8" screw.
- 2. Position the case piece against the wall in the desired location.
- 3. Pull the anti-tip strap taut and mark the position of where you will secure the other end on the wall.
- 4. Drill a 1-1/4" hole in the spot you marked.
- 5. T