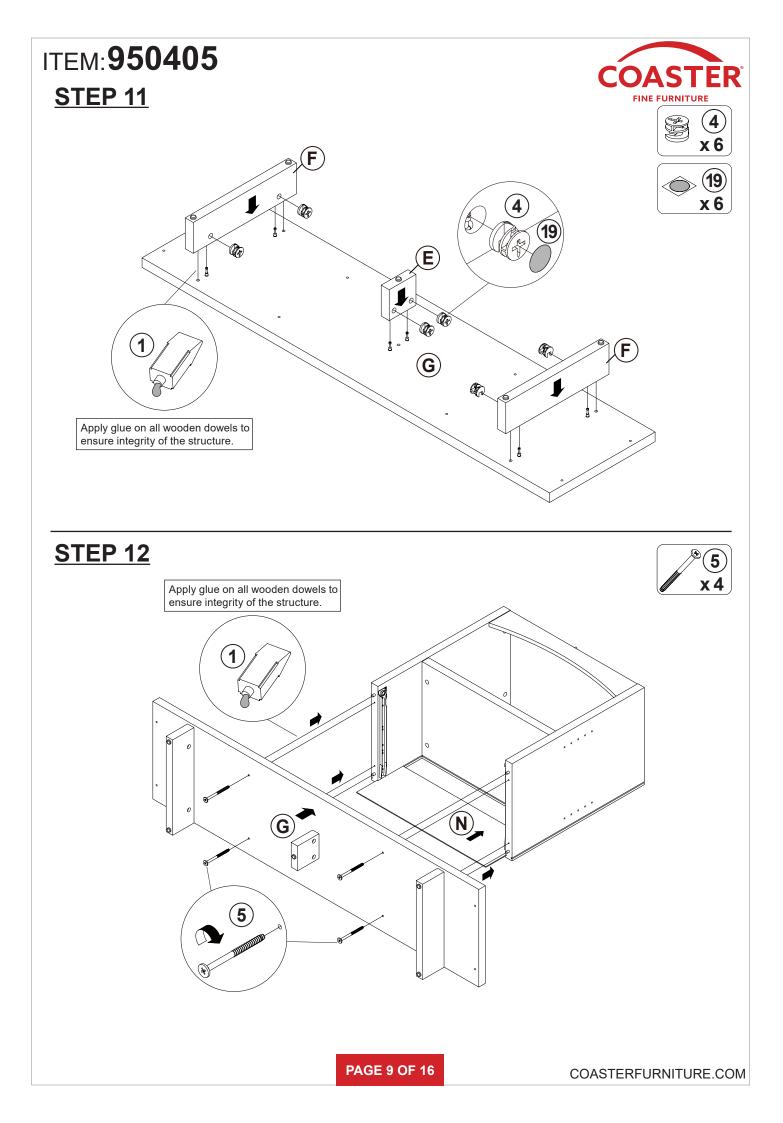

|        |

Z9, Z11, Z15 not included in blister packaging.

NOTE:

Phillips head screw driver is required in the assembly process; however, manufacturer does not provide this item.























COASTERFURNITURE.COM





## ITEM:950405



### **ANTI-TIPPING INSTALLMENT INSTRUCTIONS**

#### FURNITURE TIPPING RESTRAINT

#### WARNING

Injury may result from tipping furniture. This restraint may protect against tipping furniture. Do not allow children to climb on furniture. This restraint is not a substitute for proper adult supervision. Failure to detach this restraint before moving the furniture may result in injury and damage.

- 1. To attach the anti-tip strap, securely mount one end to the top of the case piece with the 5/8" screw.
- 2. Position the case piece against the wall in the desired location.
- 3. Pull the anti-tip strap taut and mark the position of where you will secure the other end on the wall.
- 4. Drill a 1-1/4" hole in the spot you marked.
- 5. Tap in pl