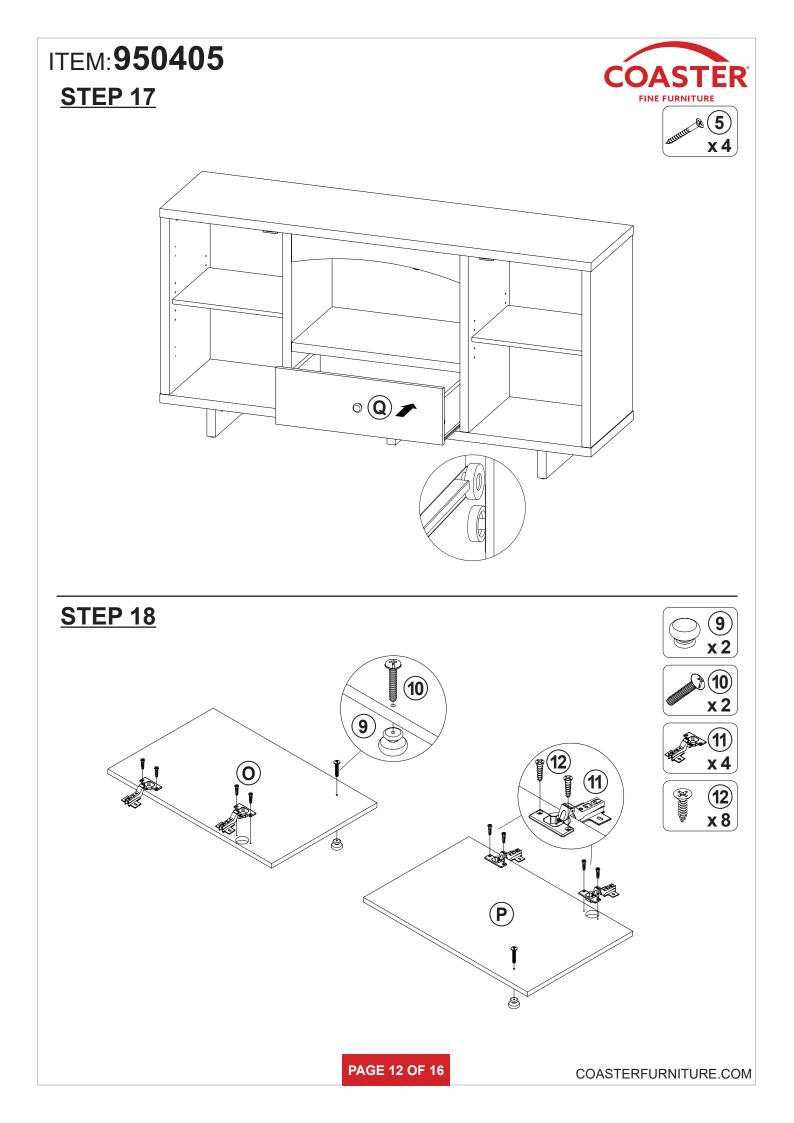

|        |

Z9, Z11, Z15 not included in blister packaging.

NOTE:

Phillips head screw driver is required in the assembly process; however, manufacturer does not provide this item.























COASTERFURNITURE.COM





## ITEM:950405



### **ANTI-TIPPING INSTALLMENT INSTRUCTIONS**

#### FURNITURE TIPPING RESTRAINT

#### WARNING

Injury may result from tipping furniture. This restraint may protect against tipping furniture. Do not allow children to climb on furniture. This restraint is not a substitute for proper adult supervision. Failure to detach this restraint before moving the furniture may result in injury and damage.

- 1. To attach the anti-tip strap, securely mount one end to the top of the case piece with the 5/8" screw.
- 2. Position the case piece against the wall in the desired location.
- 3. Pull the anti-tip strap taut and mark the position of where you will secure the other end on the wall.
- 4. Drill a 1-1/4" hole in the spot you marked.
- 5. Tap in plastic