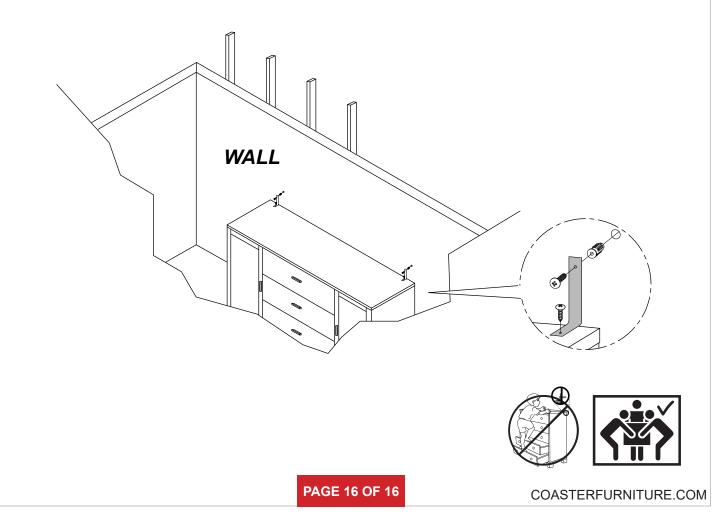

### **ANTI-TIPPING INSTALLMENT INSTRUCTIONS**

#### FURNITURE TIPPING RESTRAINT

#### WARNING

Injury may result from tipping furniture. This restraint may protect against tipping furniture. Do not allow children to climb on furniture. This restraint is not a substitute for proper adult supervision. Failure to detach this restraint before moving the furniture may result in injury and damage.

- 1. To attach the anti-tip strap, securely mount one end to the top of the case piece with the 5/8" screw.
- 2. Position the case piece against the wall in the desired location.
- 3. Pull the anti-tip strap taut and mark the position of where you will secure the other end on the wall.
- 4. Drill a 1-1/4" hole in the spot you marked.
- 5. Tap in plastic wall plug.
- 6. Fasten anti-tip strap with wall screw provided.

(Please install the anti-tiping kit in the middle of the case piece if only have one set of anti-tipping kit.)