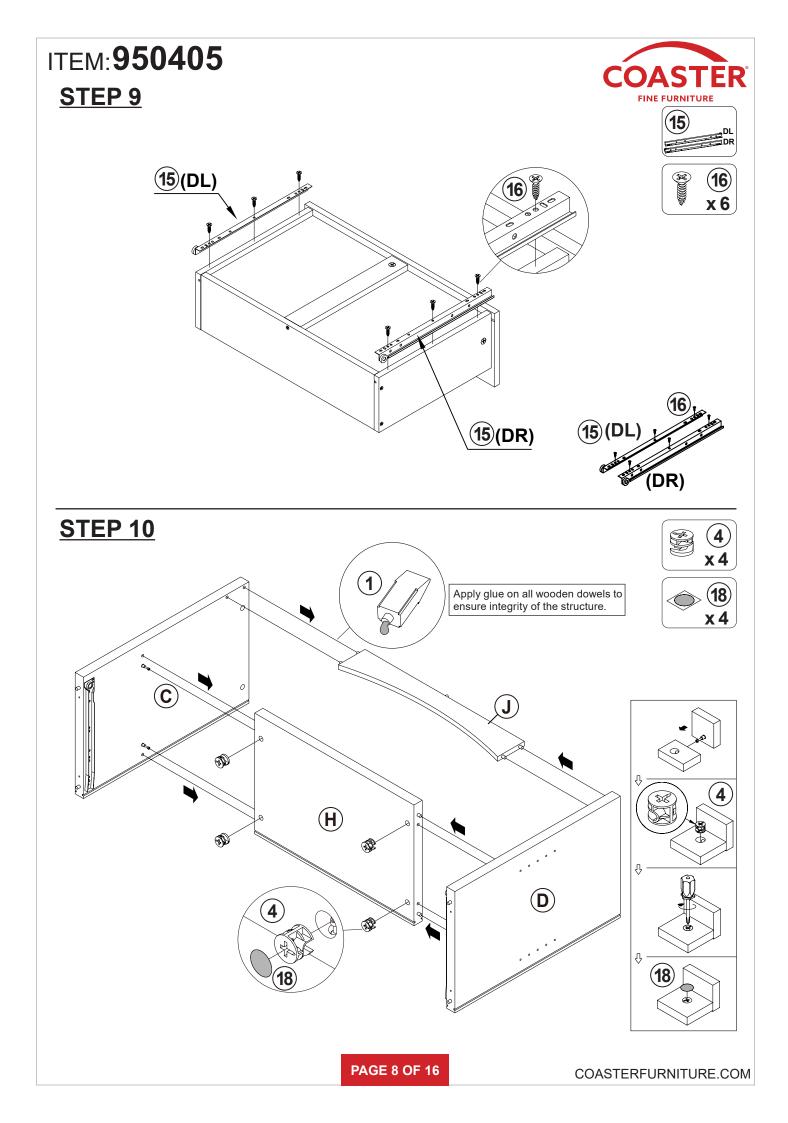

## ITEM:950405

#### **HARDWARE IDENTIFICATION**

| z  |                            |        |        |    |                             |                                                                                                                                                                                                                                                                                                                                                                                                                                                                                                                                                                                                                                                                                                                                                                                                                                                                                                                                                                                                                                                                                                                                                                                                                                                                                                                                                                                                                                                                                                                                                                                                                                                                                                                                                                                                                                                                                                                                                                                                                                                                                                                               |        |
|----|----------------------------|--------|--------|----|-----------------------------|-------------------------------------------------------------------------------------------------------------------------------------------------------------------------------------------------------------------------------------------------------------------------------------------------------------------------------------------------------------------------------------------------------------------------------------------------------------------------------------------------------------------------------------------------------------------------------------------------------------------------------------------------------------------------------------------------------------------------------------------------------------------------------------------------------------------------------------------------------------------------------------------------------------------------------------------------------------------------------------------------------------------------------------------------------------------------------------------------------------------------------------------------------------------------------------------------------------------------------------------------------------------------------------------------------------------------------------------------------------------------------------------------------------------------------------------------------------------------------------------------------------------------------------------------------------------------------------------------------------------------------------------------------------------------------------------------------------------------------------------------------------------------------------------------------------------------------------------------------------------------------------------------------------------------------------------------------------------------------------------------------------------------------------------------------------------------------------------------------------------------------|--------|
| NO | DESCRIPTION                | FIGURE | Q'TY   | NO | DESCRIPTION                 | FIGURE                                                                                                                                                                                                                                                                                                                                                                                                                                                                                                                                                                                                                                                                                                                                                                                                                                                                                                                                                                                                                                                                                                                                                                                                                                                                                                                                                                                                                                                                                                                                                                                                                                                                                                                                                                                                                                                                                                                                                                                                                                                                                                                        | Q'TY   |
| 1  | GLUE 40g                   |        | 1 PC   | 11 | HINGE<br>Ø 35mm SR          | A CONTRACTOR                                                                                                                                                                                                                                                                                                                                                                                                                                                                                                                                                                                                                                                                                                                                                                                                                                                                                                                                                                                                                                                                                                                                                                                                                                                                                                                                                                                                                                                                                                                                                                                                                                                                                                                                                                                                                                                                                                                                                                                                                                                                                                                  | 4 PCS  |
| 2  | WOODEN DOWEL<br>ø8x30mm    | 0      | 34 PCS | 12 | HINGE SCREW<br>Ø 4x15mm SR  | attitle                                                                                                                                                                                                                                                                                                                                                                                                                                                                                                                                                                                                                                                                                                                                                                                                                                                                                                                                                                                                                                                                                                                                                                                                                                                                                                                                                                                                                                                                                                                                                                                                                                                                                                                                                                                                                                                                                                                                                                                                                                                                                                                       | 16 PCS |
| 3  | CAM BOLT<br>¢7x35.5mm SR   |        | 21 PCS | 13 | FIXER                       |                                                                                                                                                                                                                                                                                                                                                                                                                                                                                                                                                                                                                                                                                                                                                                                                                                                                                                                                                                                                                                                                                                                                                                                                                                                                                                                                                                                                                                                                                                                                                                                                                                                                                                                                                                                                                                                                                                                                                                                                                                                                                                                               | 6 PCS  |
| 4  | CAM LOCK<br>∲15x12mm SR    |        | 21 PCS | 14 | FIXER SCREW<br>Ø 3x19mm SR  | A COMPANY AND A | 6 PCS  |
| 5  | BOLT<br>Ø9.5x55mm SR       |        | 8 PCS  | 15 | GLIDES<br>L = 350mm SR      | CL CR                                                                                                                                                                                                                                                                                                                                                                                                                                                                                                                                                                                                                                                                                                                                                                                                                                                                                                                                                                                                                                                                                                                                                                                                                                                                                                                                                                                                                                                                                                                                                                                                                                                                                                                                                                                                                                                                                                                                                                                                                                                                                     | 1 SET  |
| 6  | DOOR CATCH                 |        | 2 PCS  | 16 | GLIDES SCREW<br>Ø 3x12mm SR | All Contractions                                                                                                                                                                                                                                                                                                                                                                                                                                                                                                                                                                                                                                                                                                                                                                                                                                                                                                                                                                                                                                                                                                                                                                                                                                                                                                                                                                                                                                                                                                                                                                                                                                                                                                                                                                                                                                                                                                                                                                                                                                                                                                              | 12 PCS |
| 7  | PLASTIC FEET<br>Ø 15mm     | $\sum$ | 5 PCS  | 17 | SCREW<br>Ø 4.3x35mm SR      | withit &                                                                                                                                                                                                                                                                                                                                                                                                                                                                                                                                                                                                                                                                                                                                                                                                                                                                                                                                                                                                                                                                                                                                                                                                                                                                                                                                                                                                                                                                                                                                                                                                                                                                                                                                                                                                                                                                                                                                                                                                                                                                                                                      | 5 PCS  |
| 8  | <b>PIN</b><br>Ø4.9x15mm SR |        | 8 PCS  | 18 | STICKER-WHITE<br>Ø 20mm     |                                                                                                                                                                                                                                                                                                                                                                                                                                                                                                                                                                                                                                                                                                                                                                                                                                                                                                                                                                                                                                                                                                                                                                                                                                                                                                                                                                                                                                                                                                                                                                                                                                                                                                                                                                                                                                                                                                                                                                                                                                                                                                                               | 3 PCS  |
| 9  | HANDLE                     |        | 3 PCS  | 19 | STICKER<br>¢20mm            |                                                                                                                                                                                                                                                                                                                                                                                                                                                                                                                                                                                                                                                                                                                                                                                                                                                                                                                                                                                                                                                                                                                                                                                                                                                                                                                                                                                                                                                                                                                                                                                                                                                                                                                                                                                                                                                                                                                                                                                                                                                                                                                               | 1PC    |
| 10 | HANDLE BOLT<br>BLK         |        | 3 PCS  |    |                             |                                                                                                                                                                                                                                                                                                                                                                                                                                                                                                                                                                                                                                                                                                                                                                                                                                                                                                                                                                                                                                                                                                                                                                                                                                                                                                                                                                                                                                                                                                                                                                                                                                                                                                                                                                                                                                                                                                                                                                                                                                                                                                                               |        |