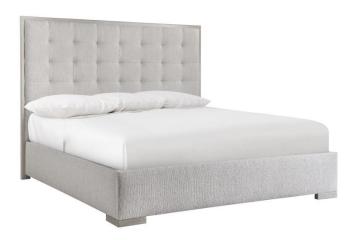

#### **Pieces Shown**

331FR01 Footboard/Side Rails 331H01 Headboard

#### **Dimensions**

W: 68 in D: 86.50 in H: 64.50 in W: 172.72 cm D: 219.71 cm H: 163.83 cm

SH: 6 in SH: 15.24 cm

### **Finishes**

Wood: Nebbia

#### **Fabrics**

Body: B115

#### **Features**

- Upholstered headboard, side rails and footboard with exposed wood in Nebbia finish
- Wood-framed upholstered headboard with buttonless tufted panel
- Exposed wood feet
- Available in fabric B115
- Standard with five wood slats and wood center support legs with adjustable glides
- Specifications subject to change without notice