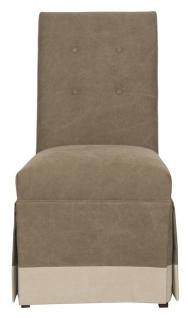

# V288DSB - Butler (Skirted, Buttoned-Back Side Chair)

As Shown: Fabric: Tenant Espresso. Add 6" Skirt Band In Tenant Oatmeal (upcharge).

### PRODUCT SUMMARY

Collection: Simple Solutions, Vanguard

Features: Standard with Skirt and Button Back

Shipping Speed: 12+ weeks

## **DIMENSIONS** (inches)

Overall: W 21 D 26.5 H 40 Inside: W 21 D 17.5 H 18.5

Seat: H 21

# SEAT CUSHIONS

Construction: Webbed Seat

WOOD

Wood Species: Maple

**BASE** 

Skirt: 14"