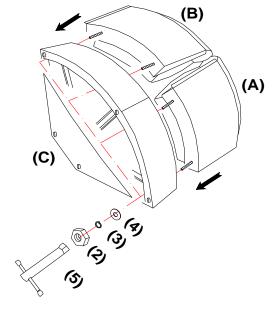

# **PARTS IDENTIFICATION**

B RIGHT BACK

C BASE OF WEDGE

| Z  | HARDWARE PACKAGE             |            |                   |
|----|------------------------------|------------|-------------------|
| NO | DESCRIPTION                  | FIGURE     | QTY               |
| 1  | THREADED RODS 5/16" * 100mm  | aneminimo  | 4PCS              |
| 2  | HEXAGON NUTS  5/16" * 13.5mm | <b>(6)</b> | 4PCS              |
| 3  | LOCK WASHER  5/16" * 13mm    | ٥          | 4PCS+1PC<br>SPARE |
| 4  | FLAT WASHER  5/16" * 19mm    | 0          | 4PCS+1PC<br>SPARE |
| 5  | WRENCH 5/16"                 | A B        | 1PC               |

# STEP 1

# STEP 2