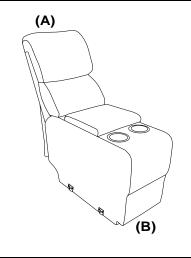

# **PARTS IDENTIFICATION**

A BACK

1PC

B BASE OF CONSOLE

#### **ASSEMBLY INSTRUCTIONS**

STEP 1