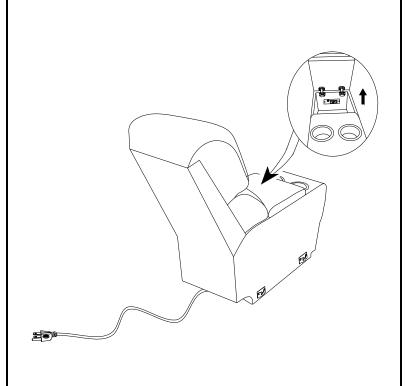

.COM

# **ITEM**: 609540LR

### **ASSEMBLY INSTRUCTIONS**



# STEP 1



# STEP 2





#### ITEM: 609540CON

#### **ASSEMBLY INSTRUCTIONS**



#### **ASSEMBLY TIPS:**

- 1.Remove hardware from box and sort by size.
- 2.Please check to see that all hardware and parts are present prior to start of assembly.
- 3.Please follow attached instruction in the same sequence as numbered to assure fast & easy assembly.



#### **WARNING!**

- 1.Don't attempt to repair or modify parts that are broken or defective. Please contact the store immediately.
- 2. This product is for home use only and not intended for commercial establishment.



**ASSEMBLY TIME** 

2 MINUTES

# **PARTS IDENTIFICATION**





A BACK



1PC

B BASE OF CONSOLE



### ITEM: 609540CON

#### **ASSEMBLY INSTRUCTIONS**



STEP 1









#### ITEM: 609540AC

#### **ASSEMBLY INSTRUCTIONS**



#### **ASSEMBLY TIPS:**

- 1.Remove hardware from box and sort by size.
- 2.Please check to see that all hardware and parts are present prior to start of assembly.
- 3.Please follow attached instruction in the same sequence as numbered to assure fast & easy assembly.



#### **WARNING!**

- 1.Don't attempt to repair or modify parts that are broken or defective. Please contact the store immediately.
- 2. This product is for home use only and not intended for commercial establishment.



**ASSEMBLY TIME** 

2 MINUTES

# PARTS IDENTIFICATION





A BACK



1PC

B BASE OF ARMLESS CHAIR



# ITEM: 609540AC

### **ASSEMBLY INSTRUCTIONS**



# STEP 1





### ITEM: 609540WDG

#### **ASSEMBLY INSTRUCTIONS**



#### **ASSEMBLY TIPS:**

- 1.