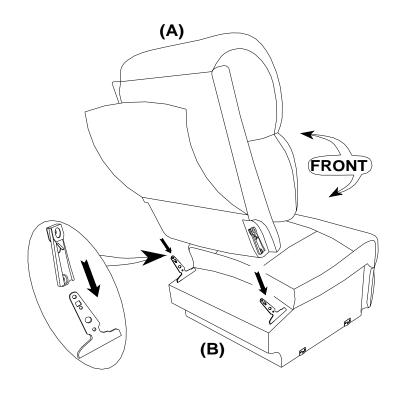

B BASE OF CONSOLE



### ITEM: 609540CON

#### **ASSEMBLY INSTRUCTIONS**



STEP 1









#### ITEM: 609540AC

#### **ASSEMBLY INSTRUCTIONS**



#### **ASSEMBLY TIPS:**

- 1.Remove hardware from box and sort by size.
- 2.Please check to see that all hardware and parts are present prior to start of assembly.
- 3.Please follow attached instruction in the same sequence as numbered to assure fast & easy assembly.



#### **WARNING!**

- 1.Don't attempt to repair or modify parts that are broken or defective. Please contact the store immediately.
- 2. This product is for home use only and not intended for commercial establishment.



**ASSEMBLY TIME** 

2 MINUTES

# PARTS IDENTIFICATION





A BACK



1PC

B BASE OF ARMLESS CHAIR



# ITEM: 609540AC

### **ASSEMBLY INSTRUCTIONS**



# STEP 1





### ITEM: 609540WDG

#### **ASSEMBLY INSTRUCTIONS**



#### **ASSEMBLY TIPS:**

- 1.Remove hardware from box and sort by size.
- 2.Please check to see that all hardware and parts are present prior to start of assembly.
- 3.Please follow attached instruction in the same sequence as numbered to assure fast & easy assembly.



#### **WARNING!**

- 1.Don't attempt to repair or modify parts that are broken or defective. Please contact the store immediately.
- 2. This product is for home use only and not intended for commercial establishment.



**ASSEMBLY TIME** 

**5 MINUTES** 

# **PARTS IDENTIFICATION**







B RIGHT BACK

C BASE OF WEDGE







| Z  | HARDWARE PACKAGE             |            |                   |
|----|------------------------------|------------|-------------------|
|