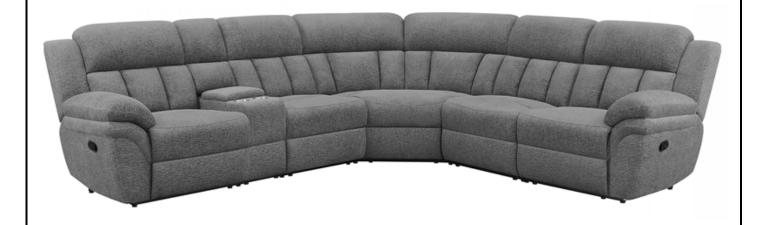

# **PARTS IDENTIFICATION**

A BACK

1PC

**B** BASE

1PC

C LEFT EAR

1PC

**PAGE 2 OF 14** 

# STEP 1