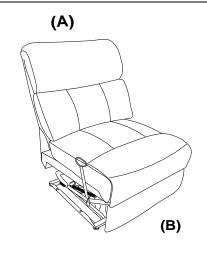

# **PARTS IDENTIFICATION**

A BACK

1PC

**B** BASE

1PC

C LEFT EAR

1PC

**PAGE 2 OF 14** 

# STEP 1