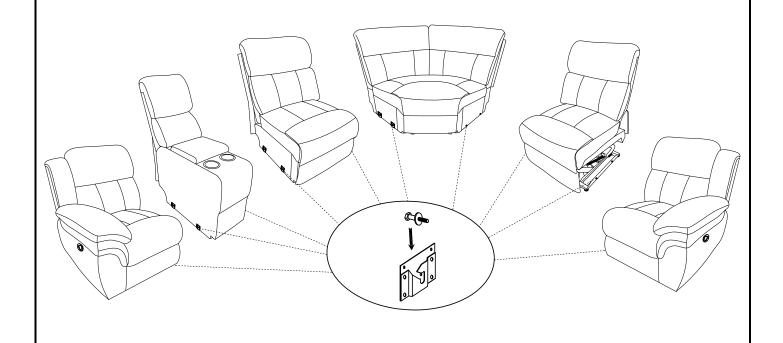

# ASSEMBLY INSTRUCTIONS COASTER FINE FURNITURE

Fine Furniture for every stage of life

609540 SECTIONAL

REVISION 0: 06/17/2020 PAGE 1 OF 14 COASTERFURNITURE.COM

# ITEM: 609540LR

# **PARTS IDENTIFICATION**

A BACK

1PC

**B** BASE

1PC

C LEFT EAR

1PC

**PAGE 2 OF 14** 