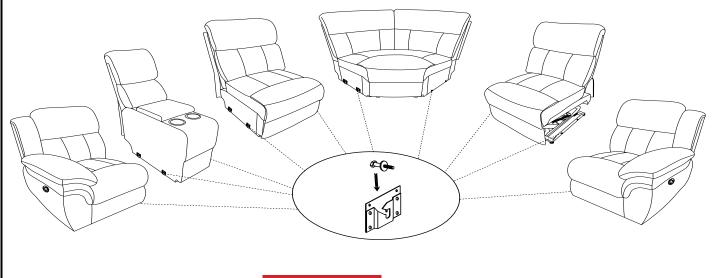

# ITEM: 609540LR

#### ITEM: 609540CON

#### ITEM: 609540AC

# ITEM: 609540AC

### ITEM: 609540WDG

# ITEM: 609540WDG

### ITEM: 609540AR

#### ITEM: 609540RR

### **ITEM**: 609540RR