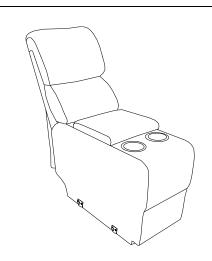

IDENTIFICATION**





A BACK

1PC

**B** BASE

1PC

C LEFT EAR

1PC

**PAGE 2 OF 14** 

COASTERFURNITURE.COM

# **ITEM**: 609540LR

### **ASSEMBLY INSTRUCTIONS**



# STEP 1



# STEP 2





#### ITEM: 609540CON

#### **ASSEMBLY INSTRUCTIONS**



#### **ASSEMBLY TIPS:**

- 1.Remove hardware from box and sort by size.
- 2.Please check to see that all hardware and parts are present prior to start of assembly.
- 3.Please follow attached instruction in the same sequence as numbered to assure fast & easy assembly.



#### **WARNING!**

- 1.Don't attempt to repair or modify parts that are broken or defective. Please contact the store immediately.
- 2. This product is for home use only and not intended for commercial establishment.



**ASSEMBLY TIME** 

2 MINUTES

# **PARTS IDENTIFICATION**





A BACK



1PC

B BASE OF CONSOLE



### ITEM: 609540CON

#### **ASSEMBLY INSTRUCTIONS**



STEP 1









#### ITEM: 609540AC

#### **ASSEMBLY INSTRUCTIONS**



#### **ASSEMBLY TIPS:**

- 1.Remove hardware from box and sort by size.
- 2.Please check to see that all hardware and parts are present prior to start of assembly.
- 3.Please follow attached instruction in the same sequence as numbered to assure fast & easy assembly.



#### **WARNING!**

- 1.Don't attempt to repair or modify parts that are broken or defective. Please contact the store immediately.
- 2. This product is for home use only and not intended for commercial establishment.



**ASSEMBLY TIME** 

2 MINUTES

# PARTS IDENTIFICATION





A BACK



1PC

B BASE OF ARMLESS CHAIR



# ITEM: 609540AC

### **ASSEMBLY INSTRUCTION