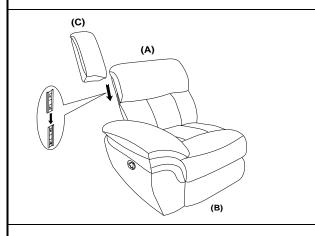

# ASSEMBLY INSTRUCTIONS COASTER FINE FURNITURE



Fine Furniture for every stage of life

609540 SECTIONAL

REVISION 0: 06/17/2020 PAGE 1 OF 14 COASTERFURNITURE.COM

# ITEM: 609540LR

#### **ASSEMBLY INSTRUCTIONS**



#### **ASSEMBLY TIPS:**

- 1.Remove hardware from box and sort by size.
- 2.Please check to see that all hardware and parts are present prior to start of assembly.
- 3.Please follow attached instruction in the same sequence as numbered to assure fast & easy assembly.



#### WARNING!

- 1.Don't attempt to repair or modify parts that are broken or defective. Please contact the store immediately.
- 2. This product is for home use only and not intended for commercial establishment.



**ASSEMBLY TIME** 

**2 MINUTES** 

# **PARTS IDENTIFICATION**





A BACK

1PC

**B** BASE

1PC

C LEFT EAR

1PC

**PAGE 2 OF 14** 

COASTERFURNITURE.COM

# **ITEM**: 609540LR

### **ASSEMBLY INSTRUCTIONS**



# STEP 1



# STEP 2





#### ITEM: 609540CON

#### **ASSEMBLY INSTRUCTIONS**



#### **ASSEMBLY TIPS:**

- 1.Remove hardware from box and sort by size.
- 2.Please check to see that all hardware and parts are present prior to start of assembly.
- 3.Please follow attached instruction in the same sequence as numbered to assure fast & easy assembly.



#### **WARNING!**

- 1.Don't attempt to repair or modify parts that are broken or defective. Please contact the store immediately.
- 2. This product is for home use only and not intended for commercial establishment.



**ASSEMBLY TIME** 

2 MINUTES

# **PARTS IDENTIFICATION**





A BACK



1PC

B