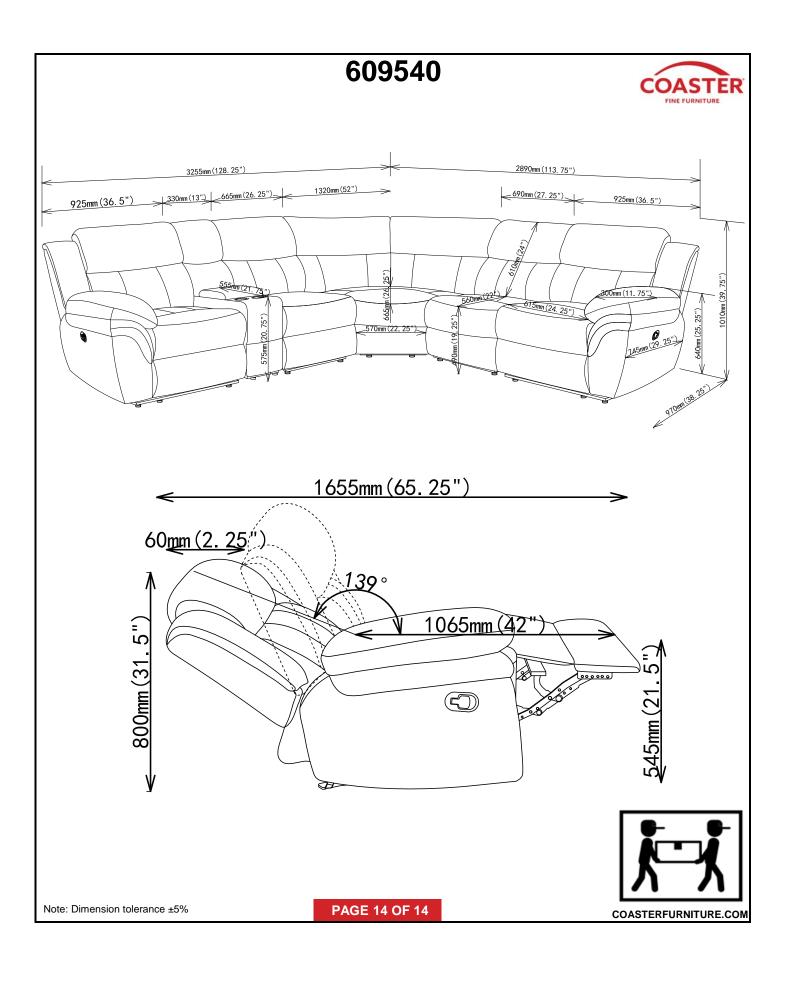

1PC



**ITEM**: 609540AR

# ASSEMBLY INSTRUCTIONS



# STEP 1





#### ITEM: 609540RR

#### **ASSEMBLY INSTRUCTIONS**



#### **ASSEMBLY TIPS:**

- 1.Remove hardware from box and sort by size.
- 2.Please check to see that all hardware and parts are present prior to start of assembly.
- 3.Please follow attached instruction in the same sequence as numbered to assure fast & easy assembly.



#### **WARNING!**

- 1.Don't attempt to repair or modify parts that are broken or defective. Please contact the store immediately.
- 2. This product is for home use only and not intended for commercial establishment.



**ASSEMBLY TIME** 

**5 MINUTES** 

# **PARTS IDENTIFICATION**





A BACK

1PC

B BASE



1PC

C RIGHT EAR



### **ITEM**: 609540RR

# ASSEMBLY INSTRUCTIONS



STEP 1



STEP 2