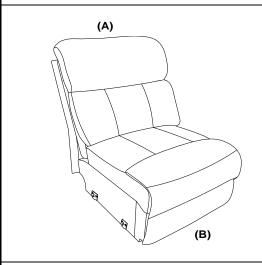

# PARTS IDENTIFICATION

A BACK

1PC

B BASE OF ARMLESS CHAIR

# ITEM: 609540AC

### **ASSEMBLY INSTRUCTIONS**