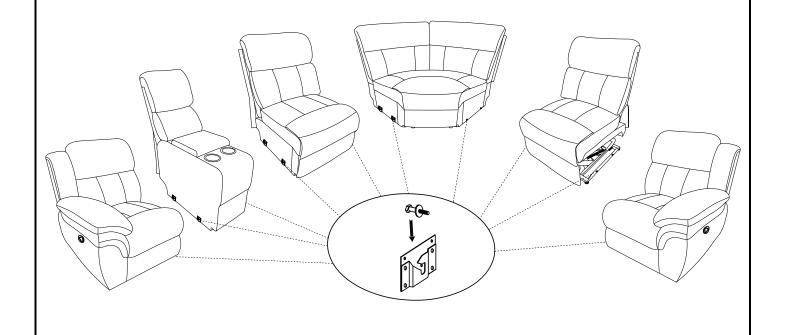

# **PARTS IDENTIFICATION**

B RIGHT BACK

C BASE OF WEDGE

| Z  | HARDWARE PACKAGE             |            |                   |
|----|------------------------------|------------|-------------------|
| NO | DESCRIPTION                  | FIGURE     | QTY               |
| 1  | THREADED RODS 5/16" * 100mm  | aneminimo  | 4PCS              |
| 2  | HEXAGON NUTS  5/16" * 13.5mm | <b>(6)</b> | 4PCS              |
| 3  | LOCK WASHER  5/16" * 13mm    | ٥          | 4PCS+1PC<br>SPARE |
| 4  | FLAT WASHER  5/16" * 19mm    | 0          | 4PCS+1PC<br>SPARE |
| 5  | WRENCH 5/16"                 | A B        | 1PC               |