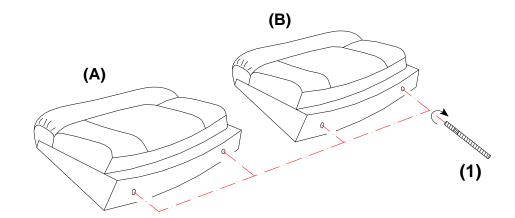

ercial establishment.



**ASSEMBLY TIME** 

**5 MINUTES** 

# **PARTS IDENTIFICATION**







B RIGHT BACK

C BASE OF WEDGE







| Z  | HARDWARE PACKAGE             |            |                   |
|----|------------------------------|------------|-------------------|
| NO | DESCRIPTION                  | FIGURE     | QTY               |
| 1  | THREADED RODS 5/16" * 100mm  | aneminimo  | 4PCS              |
| 2  | HEXAGON NUTS  5/16" * 13.5mm | <b>(6)</b> | 4PCS              |
| 3  | LOCK WASHER  5/16" * 13mm    | ٥          | 4PCS+1PC<br>SPARE |
| 4  | FLAT WASHER  5/16" * 19mm    | 0          | 4PCS+1PC<br>SPARE |
| 5  | WRENCH 5/16"                 | A B        | 1PC               |

**PAGE 8 OF 14** 

COASTERFURNITURE.COM

# ITEM: 609540WDG

### ASSEMBLY INSTRUCTIONS



# STEP 1



# STEP 2





### ITEM: 609540AR

#### **ASSEMBLY INSTRUCTIONS**



#### **ASSEMBLY TIPS:**

- 1.Remove hardware from box and sort by size.
- 2.Please check to see that all hardware and parts are present prior to start of assembly.
- 3.Please follow attached instruction in the same sequence as numbered to assure fast & easy assembly.



#### **WARNING!**

- 1.Don't attempt to repair or modify parts that are broken or defective. Please contact the store immediately.
- 2. This product is for home use only and not intended for commercial establishment.



**ASSEMBLY TIME** 

2 MINUTES

# **PARTS IDENTIFICATION**





A BACK

B BASE

1PC



**ITEM**: 609540AR

# ASSEMBLY INSTRUCTIONS



# STEP 1





#### ITEM: 609540RR

#### **ASSEMBLY INSTRUCTIONS**



#### **ASSEMBLY TIPS:**

- 1.Remove h