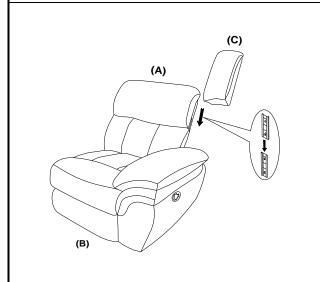

intended for commercial establishment.



**ASSEMBLY TIME** 

2 MINUTES

# **PARTS IDENTIFICATION**





A BACK

B BASE

1PC



**ITEM**: 609540AR

# ASSEMBLY INSTRUCTIONS



# STEP 1





#### ITEM: 609540RR

#### **ASSEMBLY INSTRUCTIONS**



#### **ASSEMBLY TIPS:**

- 1.Remove hardware from box and sort by size.
- 2.Please check to see that all hardware and parts are present prior to start of assembly.
- 3.Please follow attached instruction in the same sequence as numbered to assure fast & easy assembly.



#### **WARNING!**

- 1.Don't attempt to repair or modify parts that are broken or defective. Please contact the store immediately.
- 2. This product is for home use only and not intended for commercial establishment.



**ASSEMBLY TIME** 

**5 MINUTES** 

# **PARTS IDENTIFICATION**





A BACK

1PC

B BASE



1PC

C RIGHT EAR



### **ITEM**: 609540RR

# ASSEMBLY INSTRUCTIONS



STEP 1



STEP 2