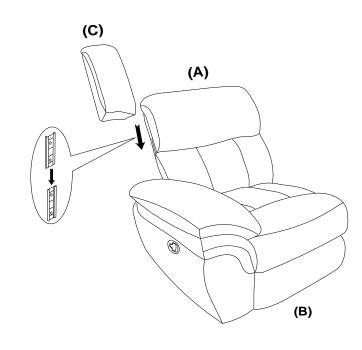

# **PARTS IDENTIFICATION**

A BACK

1PC

**B** BASE

1PC

C LEFT EAR

1PC

**PAGE 2 OF 14** 

# STEP 1

# STEP 2