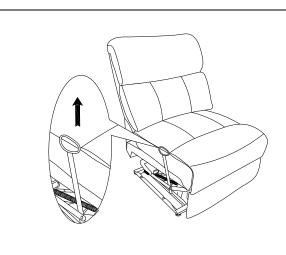

PARE |
| 5  | WRENCH 5/16"                 | A B        | 1PC               |

**PAGE 8 OF 14** 

COASTERFURNITURE.COM

# ITEM: 609540WDG

### ASSEMBLY INSTRUCTIONS



# STEP 1



# STEP 2





### ITEM: 609540AR

#### **ASSEMBLY INSTRUCTIONS**



#### **ASSEMBLY TIPS:**

- 1.Remove hardware from box and sort by size.
- 2.Please check to see that all hardware and parts are present prior to start of assembly.
- 3.Please follow attached instruction in the same sequence as numbered to assure fast & easy assembly.



#### **WARNING!**

- 1.Don't attempt to repair or modify parts that are broken or defective. Please contact the store immediately.
- 2. This product is for home use only and not intended for commercial establishment.



**ASSEMBLY TIME** 

2 MINUTES

# **PARTS IDENTIFICATION**





A BACK

B BASE

1PC



**ITEM**: 609540AR

# ASSEMBLY INSTRUCTIONS



# STEP 1





#### ITEM: 609540RR

#### **ASSEMBLY INSTRUCTIONS**



#### **ASSEMBLY TIPS:**

- 1.Remove hardware from box and sort by size.
- 2.Please check to see that all hardware and parts are present prior to start of assembly.
- 3.Please follow attached instruction in the same sequence as numbered to assure fast & easy assembly.



#### **WARNING!**

- 1.Don't attempt to repair or modify parts that are broken or defective. Please contact the store immediately.
- 2. This product is for home use only and not intended for commercial establishment.



**ASSEMBLY TIME** 

**5 MINUTES** 

# **PARTS IDENTIFICATION**





A BACK

1PC

B BASE



1PC

C RIGHT EAR



### **ITEM**: 609540RR

# ASSEMBLY INSTRUCTIONS



STEP 1