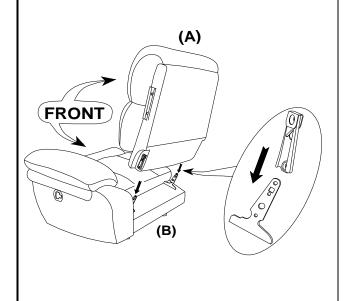

# **PARTS IDENTIFICATION**

A BACK

1PC

**B** BASE

1PC

C LEFT EAR

1PC

**PAGE 2 OF 14** 

# STEP 1

# STEP 2