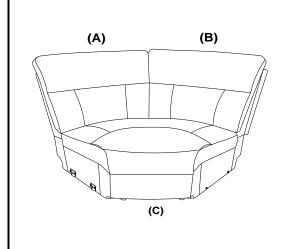

rcial establishment.



**ASSEMBLY TIME** 

2 MINUTES

# PARTS IDENTIFICATION





A BACK



1PC

B BASE OF ARMLESS CHAIR



# ITEM: 609540AC

### **ASSEMBLY INSTRUCTIONS**



# STEP 1





### ITEM: 609540WDG

#### **ASSEMBLY INSTRUCTIONS**



#### **ASSEMBLY TIPS:**

- 1.Remove hardware from box and sort by size.
- 2.Please check to see that all hardware and parts are present prior to start of assembly.
- 3.Please follow attached instruction in the same sequence as numbered to assure fast & easy assembly.



#### **WARNING!**

- 1.Don't attempt to repair or modify parts that are broken or defective. Please contact the store immediately.
- 2. This product is for home use only and not intended for commercial establishment.



**ASSEMBLY TIME** 

**5 MINUTES** 

# **PARTS IDENTIFICATION**







B RIGHT BACK

C BASE OF WEDGE







| Z  | HARDWARE PACKAGE             |            |                   |
|----|------------------------------|------------|-------------------|
| NO | DESCRIPTION                  | FIGURE     | QTY               |
| 1  | THREADED RODS 5/16" * 100mm  | aneminimo  | 4PCS              |
| 2  | HEXAGON NUTS  5/16" * 13.5mm | <b>(6)</b> | 4PCS              |
| 3  | LOCK WASHER  5/16" * 13mm    | ٥          | 4PCS+1PC<br>SPARE |
| 4  | FLAT WASHER  5/16" * 19mm    | 0          | 4PCS+1PC<br>SPARE |
| 5  | WRENCH 5/16"                 | A B        | 1PC               |

**PAGE 8 OF 14** 

COASTERFURNITURE.COM

# ITEM: 609540WDG

### ASSEMBLY INSTRUCTIONS



# STEP 1



# STEP 2





### ITEM: 609540AR

#### **ASSEMBLY INSTRUCTIONS**



#### **ASSEMBLY TIP