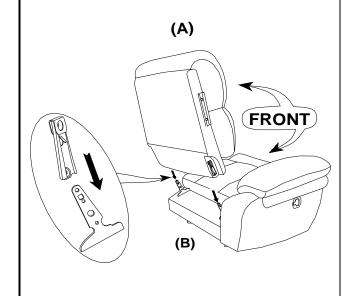

# **PARTS IDENTIFICATION**

A BACK

1PC

B BASE OF CONSOLE

#### **ASSEMBLY INSTRUCTIONS**

STEP 1