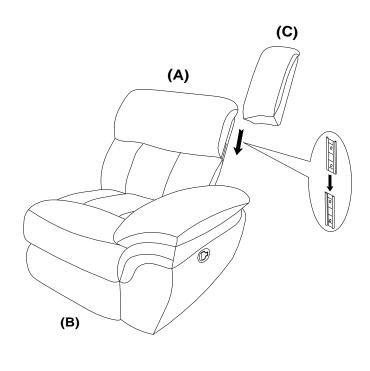

# **PARTS IDENTIFICATION**

A BACK

1PC

B BASE OF CONSOLE

#### **ASSEMBLY INSTRUCTIONS**

STEP 1