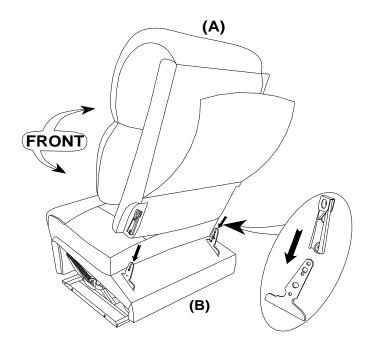

# **PARTS IDENTIFICATION**

A BACK

B BASE

1PC

**ITEM**: 609540AR

# ASSEMBLY INSTRUCTIONS

# STEP 1