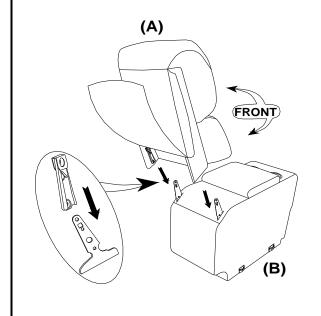

TURE.COM

# **ITEM**: 609540LR

### **ASSEMBLY INSTRUCTIONS**



# STEP 1



# STEP 2





#### ITEM: 609540CON

#### **ASSEMBLY INSTRUCTIONS**



#### **ASSEMBLY TIPS:**

- 1.Remove hardware from box and sort by size.
- 2.Please check to see that all hardware and parts are present prior to start of assembly.
- 3.Please follow attached instruction in the same sequence as numbered to assure fast & easy assembly.



#### **WARNING!**

- 1.Don't attempt to repair or modify parts that are broken or defective. Please contact the store immediately.
- 2. This product is for home use only and not intended for commercial establishment.



**ASSEMBLY TIME** 

2 MINUTES

# **PARTS IDENTIFICATION**





A BACK



1PC

B BASE OF CONSOLE



### ITEM: 609540CON

#### **ASSEMBLY INSTRUCTIONS**



STEP 1









#### ITEM: 609540AC

#### **ASSEMBLY INSTRUCTIONS**



#### **ASSEMBLY TIPS:**

- 1.Remove hardware from box and sort by size.
- 2.Please check to see that all hardware and parts are present prior to start of assembly.
- 3.Please follow attached instruction in the same sequence as numbered to assure fast & easy assembly.



#### **WARNING!**

- 1.Don't attempt to repair or modify parts that are broken or defective. Please contact the store immediately.
- 2. This product is for home use only and not intended for commercial establishment.



**ASSEMBLY TIME** 

2 MINUTES

# PARTS IDENTIFICATION





A BACK



1PC

B BASE OF ARMLESS CHAIR



# ITEM: 609540AC

### **ASSEMBLY INSTRUCTIONS**



# STEP 1





### ITEM: 609540WDG

#### **ASSEMBLY INSTRUCTIONS**



#### **ASSEMBLY TIPS:**