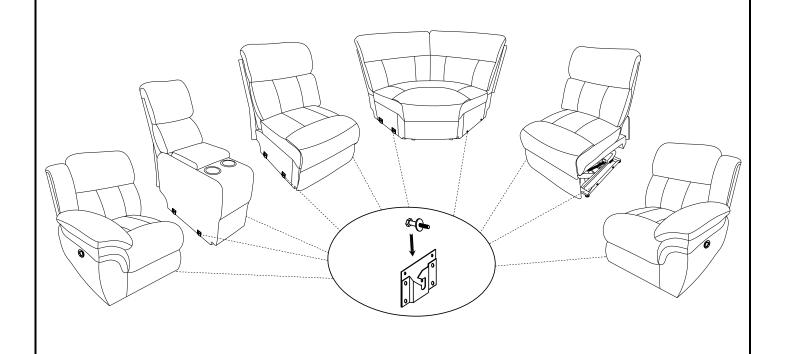

# ASSEMBLY INSTRUCTIONS COASTER FINE FURNITURE

Fine Furniture for every stage of life

609540 SECTIONAL

REVISION 0: 06/17/2020 PAGE 1 OF 14 COASTERFURNITURE.COM

# ITEM: 609540LR

# **PARTS IDENTIFICATION**

A BACK

1PC

**B** BASE

1PC

C LEFT EAR

1PC

**PAGE 2 OF 14** 