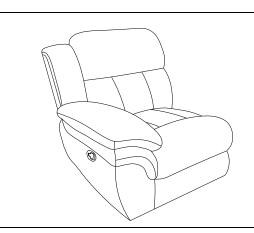

# **PARTS IDENTIFICATION**

A BACK

1PC

B BASE

1PC

C RIGHT EAR

### **ITEM**: 609540RR

# ASSEMBLY INSTRUCTIONS

STEP 1

STEP 2