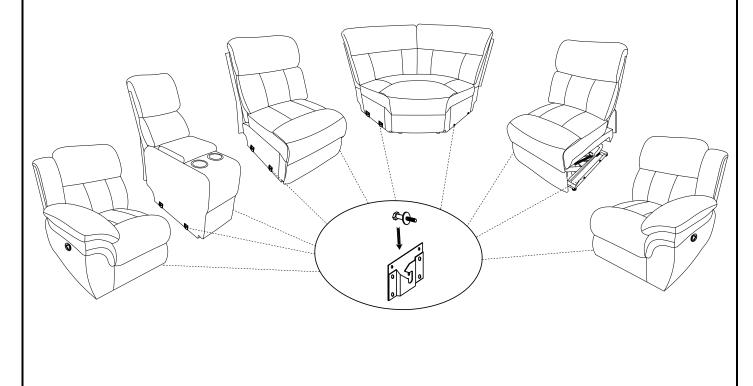

# **PARTS IDENTIFICATION**

B RIGHT BACK

C BASE OF WEDGE

| Z  | HARDWARE PACKAGE             |            |                   |
|----|------------------------------|------------|-------------------|
| NO | DESCRIPTION                  | FIGURE     | QTY               |
| 1  | THREADED RODS 5/16" * 100mm  | aneminimo  | 4PCS              |
| 2  | HEXAGON NUTS  5/16" * 13.5mm | <b>(6)</b> | 4PCS              |
| 3  | LOCK WASHER  5/16" * 13mm    | ٥          | 4PCS+1PC<br>SPARE |
| 4  | FLAT WASHER  5/16" * 19mm    | 0          | 4PCS+1PC<br>SPARE |
| 5  | WRENCH 5/16"                 | A B        | 1PC               |