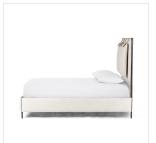

## Overview

Safari styling gets a modern reboot. Ivory performance fabric brings modernity to the bedroom. Leather straps secure decorative suspended headboard pillows. Performance fabrics are specially created to withstand spills, stains, high traffic and wear, ensuring long-term comfort and unmatched durability. Box spring required. This bed is not compatible with an adjustable mattress.

## **Overall Dimensions**

65.00"w x 84.50"d x 60.25"h