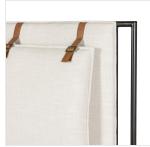

## Overview

Safari styling gets a modern reboot. Ivory performance fabric brings modernity to the bedroom. Leather straps secure decorative suspended headboard pillows. Performance fabrics are specially created to withstand spills, stains, high traffic and wear, ensuring long-term comfort and unmatched durability. Box spring required. This bed is not compatible with an adjustable mattress.

#### Colors

Hockney Ivory, Waxed Black (PC), Sierra Butterscotch

#### Materials

86% Polyester, 14% Flax/Linen, Iron, Faux Leather