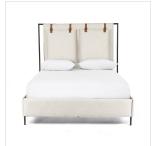

## Overview

Safari styling gets a modern reboot. Ivory performance fabric brings modernity to the bedroom. Leather straps secure decorative suspended headboard pillows. Performance fabrics are specially created to withstand spills, stains, high traffic and wear, ensuring long-term comfort and unmatched durability. Box spring required. This bed is not compatible with an adjustable mattress.