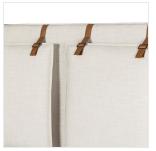

## Overview

Safari styling gets a modern reboot. Ivory performance fabric brings modernity to the bedroom. Leather straps secure decorative suspended headboard pillows. Performance fabrics are specially created to withstand spills, stains, high traffic and wear, ensuring long-term comfort and unmatched durability. Box spring required. This bed is not compatible with an adjustable mattress.

#### Materials

86% Polyester, 14% Flax/Linen, Iron, Faux Leather