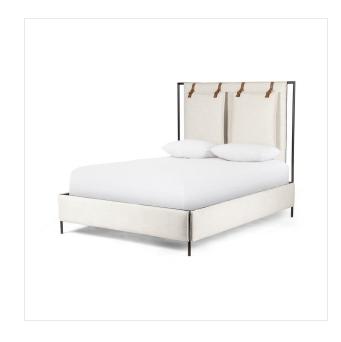

# Leigh Upholstered Bed

Hockney Ivory • 105885-007

## Overview

Safari styling gets a modern reboot. Ivory performance fabric brings modernity to the bedroom. Leather straps secure decorative suspended headboard pillows. Performance fabrics are specially created to withstand spills, stains, high traffic and wear, ensuring long-term comfort and unmatched durability. Box spring required. This bed is not compatible with an adjustable mattress.