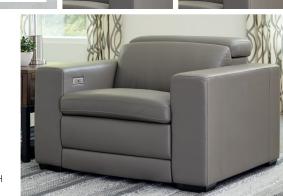

require the -23 LAF & RAF Power Arms

• Collection features both Left and Right Side Facing pieces along with additional sectional pieces to offer multiple configuration options

SKU: U596 03 22

LAF Armless Power Recliner w/ Adjustable Headrest 31"W x 43"D x 33-43"H

**RAF Armless Power Recliner** w/ Adjustable Headrest 31"W x 43"D x 33-43"H 787mm W x 1092mm D x 829mm-1083mm H

1245mm W x 1092mm D x 829mm-1083mm H

SKU: U596 03 23

LAF & RAF Power Arms

(Required for -21 & -22)