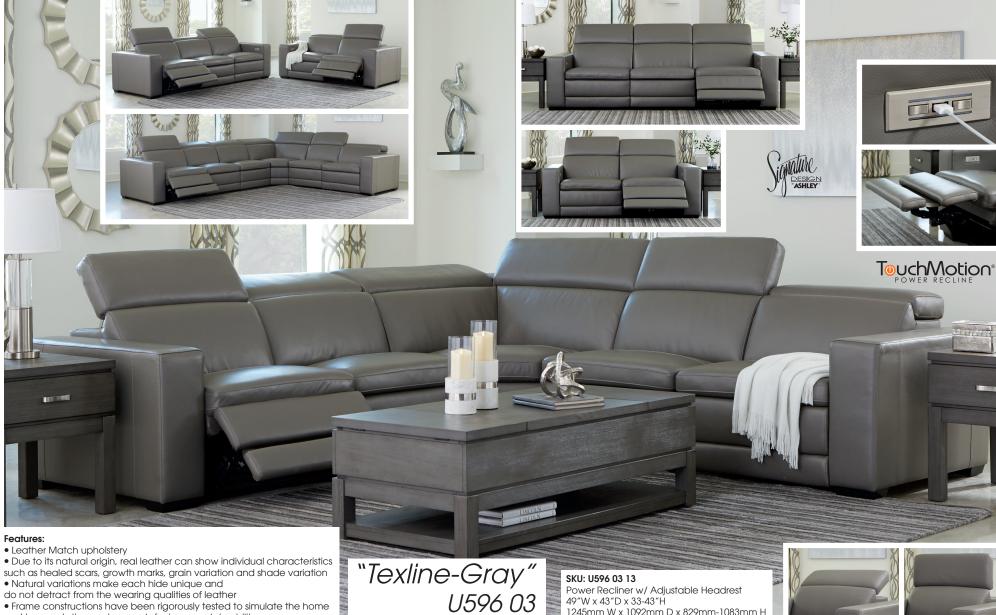

- Frame constructions have been rigorously tested to simulate the home and transportation environments for improved durability
- Frame components are secured with combinations of glue, blocks, interlocking panels and staples
- All fabrics are pre-approved for wearability
- and durability against AHFA standards
- Cushions are constructed of low melt fiber wrapped over high quality foam
- Features metal drop-in unitized seat box for strength and durability
- All metal construction to the floor for strength and durability
- The reclining mechanism features infinite positions for comfort
- Features an Easy View Power Adjustable Headrest along with an Extended Ottoman and Zero Gravity Mechanism for additional comfort
- Power control features a USB port in the control
- The -21 & -22 LAF & RAF Armless Power Recliner

require the -23 LAF & RAF Power Arms

• Collection features both Left and Right Side Facing pieces along with additional sectional pieces to offer multiple configuration options

SKU: U596 03 22

LAF Armless Power Recliner w/ Adjustable Headrest 31"W x 43"D x 33-43"H

787mm W x 1092mm D x 829mm-1083mm H SKU: U596 03 46

Armless Chair w/ Adjustable Headrest 31"W x 43"D x 33-43"H 787mm W x 1092mm D x 829mm-1083mm H

SKU: U596 03 77 Wedge w/ Adjustable Headrest 50"W x 50"D x 33-43"H 1270mm W x 1270mm D x 829mm-1083mm H SKU: U596 03 21

**RAF Armless Power Recliner** w/ Adjustable Headrest 31"W x 43"D x 33-43"H 787mm W x 1092mm D x 829mm-1083mm H

1245mm W x 1092mm D x 829mm-1083mm H

SKU: U596 03 23

LAF & RAF Power Arms

(Required for -21 & -22)