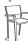

# COPACABANA Dining Arm Chair

## FN55012BRN

Seat Height\*: 18.25" w/cushion Overall Height: 33.5"

H

Arm Height: 26" Weight: 14 LBS

Depth: 25"

Width: 24"

#### DESIGN

The Copacabana collection is visually striking, featuring a clean, open, contemporary design and modular configuration. With premium, tailored deep cushioning, this contract-graded collection is extremely durable and weather resistant.