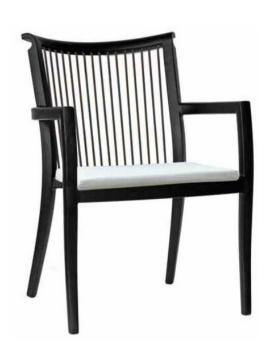

# COPACABANA Dining Arm Chair

#### DESIGN

The Copacabana collection is visually striking, featuring a clean, open, contemporary design and modular configuration. With premium, tailored deep cushioning, this contract-graded collection is extremely durable and weather resistant.

#### FRAME

A classic black powder-coated aluminum frame is complemented by a brown braided-polypropylene rope(constructed of sturdy PVC tubing and a fiber core).