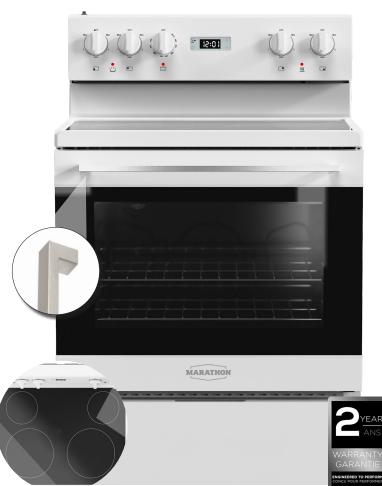

## **MER3070W**

30" White Deluxe Smooth Top Range

- 1 Smooth radiant cooktop
- 2 Control panel with clock and timer
- 3 Stainless Steel Design Handle
- 4 2 cooking racks
- 5 SteamClean Oven
- 4.8 cu.ft oven capacity with hidden bake element
- 7 Smooth glide storage drawer

## **SPECIFICATIONS**

**Format** 30" Freestanding range **Oven Capacity** 4.8 cu.ft. **Cooktop Type** Radiant smoothtop Timer/Clock Cooktop Surface **Element- Right Front** 9" (2100W) 9" (2100W) **Element- Left Front Element- Right Rear** 6" (1200W) 6" (1200W) **Elements- Left Rear** Oven **Broil Element** Powerful 6-pass (3000W) **Bake Element** Hidden Bake Element (2800W) Cleaning Steam Cleaning 2 cooking racks **Oven Racks Rack Positions** 