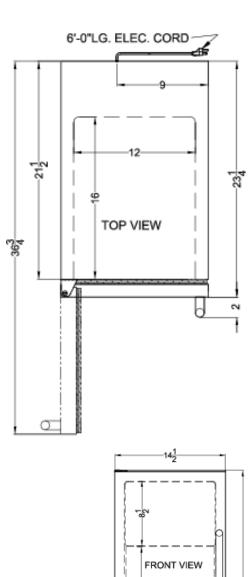

## BIM44G

33" x 14.5" x 23.5" (H x W x D)

15" wide built-in undercounter NSF-listed clear icemaker with automatic defrost and internal pump

## **BIM44G Specifications:**

| Overview                                                                                                                                                                                                                        |                                                                                                                            |
|---------------------------------------------------------------------------------------------------------------------------------------------------------------------------------------------------------------------------------|----------------------------------------------------------------------------------------------------------------------------|
| Height of Cabinet                                                                                                                                                                                                               | 33.0" (84 cm)                                                                                                              |
| Width                                                                                                                                                                                                                           | 14.5" (37 cm)                                                                                                              |
| Depth                                                                                                                                                                                                                           | 23.5" (60 cm)                                                                                                              |
| Depth with Handle                                                                                                                                                                                                               | 25.0" (64 cm)                                                                                                              |
| Depth with door at 90°                                                                                                                                                                                                          | 37.0" (94 cm)                                                                                                              |
| Defrost Type                                                                                                                                                                                                                    | Automatic                                                                                                                  |
| Door                                                                                                                                                                                                                            | Stainless Steel                                                                                                            |
| Cabinet                                                                                                                                                                                                                         | Black                                                                                                                      |
| US Electrical Safety                                                                                                                                                                                                            | UL                                                                                                                         |
| Canadian Electrical<br>Safety                                                                                                                                                                                                   | ULC                                                                                                                        |
| Sanitation                                                                                                                                                                                                                      | NSF                                                                                                                        |
| Amps                                                                                                                                                                                                                            | 4.8                                                                                                                        |
| Voltage/Frequency                                                                                                                                                                                                               | 115 V AC/60 Hz                                                                                                             |
| Weight                                                                                                                                                                                                                          | 100.0 lbs. (45 kg)                                                                                                         |
| Shipping Weight                                                                                                                                                                                                                 | 105.0 lbs. (48 kg)                                                                                                         |
| Parts & Labor Warranty                                                                                                                                                                                                          | 1 Year                                                                                                                     |
|                                                                                                                                                                                                                                 |                                                                                                                            |
| Compressor Warranty                                                                                                                                                                                                             | 5 Years                                                                                                                    |
| Compressor Warranty  Icemaker                                                                                                                                                                                                   | 5 Years                                                                                                                    |
|                                                                                                                                                                                                                                 | 5 Years                                                                                                                    |
| Icemaker                                                                                                                                                                                                                        |                                                                                                                            |
| Icemaker Door Swing                                                                                                                                                                                                             | LHD                                                                                                                        |
| Icemaker  Door Swing  Reversible                                                                                                                                                                                                | LHD<br>Yes                                                                                                                 |
| Icemaker Door Swing Reversible Drain Required                                                                                                                                                                                   | LHD<br>Yes<br>Yes                                                                                                          |
| Door Swing Reversible Drain Required Daily Ice Production                                                                                                                                                                       | LHD Yes Yes 50.0 lbs. (23 kg)                                                                                              |
| Door Swing Reversible Drain Required Daily Ice Production Ice Storage Capacity                                                                                                                                                  | LHD Yes Yes 50.0 lbs. (23 kg) 25.0 lbs. (11 kg)                                                                            |
| Icemaker Door Swing Reversible Drain Required Daily Ice Production Ice Storage Capacity Ice Shape                                                                                                                               | LHD Yes Yes 50.0 lbs. (23 kg) 25.0 lbs. (11 kg) Cube                                                                       |
| Icemaker  Door Swing  Reversible  Drain Required  Daily Ice Production  Ice Storage Capacity  Ice Shape  Size of Cube                                                                                                           | LHD Yes Yes 50.0 lbs. (23 kg) 25.0 lbs. (11 kg) Cube 3/4" x 3/4" x 1"                                                      |
| Icemaker Door Swing Reversible Drain Required Daily Ice Production Ice Storage Capacity Ice Shape Size of Cube Number of Ice Cube Sizes                                                                                         | LHD Yes Yes 50.0 lbs. (23 kg) 25.0 lbs. (11 kg) Cube 3/4" x 3/4" x 1"                                                      |
| Icemaker Door Swing Reversible Drain Required Daily Ice Production Ice Storage Capacity Ice Shape Size of Cube Number of Ice Cube Sizes Fan Type                                                                                | LHD Yes Yes 50.0 lbs. (23 kg) 25.0 lbs. (11 kg) Cube 3/4" x 3/4" x 1" 1 Exterior                                           |
| Icemaker Door Swing Reversible Drain Required Daily Ice Production Ice Storage Capacity Ice Shape Size of Cube Number of Ice Cube Sizes Fan Type Refrigerant Type                                                               | LHD Yes Yes 50.0 lbs. (23 kg) 25.0 lbs. (11 kg) Cube 3/4" x 3/4" x 1" 1 Exterior R134a                                     |
| Icemaker Door Swing Reversible Drain Required Daily Ice Production Ice Storage Capacity Ice Shape Size of Cube Number of Ice Cube Sizes Fan Type Refrigerant Type Refrigerant Amount                                            | LHD Yes Yes 50.0 lbs. (23 kg) 25.0 lbs. (11 kg) Cube 3/4" x 3/4" x 1"  1 Exterior R134a 3.88 oz.                           |
| Icemaker Door Swing Reversible Drain Required Daily Ice Production Ice Storage Capacity Ice Shape Size of Cube Number of Ice Cube Sizes Fan Type Refrigerant Type Refrigerant Amount High Side PSI                              | LHD Yes Yes 50.0 lbs. (23 kg) 25.0 lbs. (11 kg) Cube 3/4" x 3/4" x 1" 1 Exterior R134a 3.88 oz. 350.0                      |
| Icemaker Door Swing Reversible Drain Required Daily Ice Production Ice Storage Capacity Ice Shape Size of Cube Number of Ice Cube Sizes Fan Type Refrigerant Type Refrigerant Amount High Side PSI Low Side PSI                 | LHD Yes Yes 50.0 lbs. (23 kg) 25.0 lbs. (11 kg) Cube 3/4" x 3/4" x 1"  1 Exterior R134a 3.88 oz. 350.0                     |
| Icemaker Door Swing Reversible Drain Required Daily Ice Production Ice Storage Capacity Ice Shape Size of Cube Number of Ice Cube Sizes Fan Type Refrigerant Type Refrigerant Amount High Side PSI Low Side PSI Interior Height | LHD Yes Yes 50.0 lbs. (23 kg) 25.0 lbs. (11 kg) Cube 3/4" x 3/4" x 1"  1 Exterior R134a 3.88 oz. 350.0 130.0 18.5" (47 cm) |