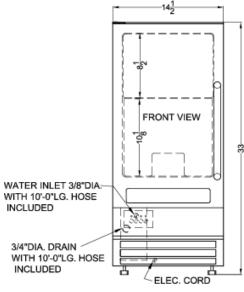

## BIM44G

33" x 14.5" x 23.5" (H x W x D)

15" wide built-in undercounter NSF-listed clear icemaker with automatic defrost and internal pump

## **BIM44G Specifications:**

| Overview                                                                                                                                                                                                                        |                                                                                                                            |
|---------------------------------------------------------------------------------------------------------------------------------------------------------------------------------------------------------------------------------|----------------------------------------------------------------------------------------------------------------------------|
| Height of Cabinet                                                                                                                                                                                                               | 33.0" (84 cm)                                                                                                              |
| Width                                                                                                                                                                                                                           | 14.5" (37 cm)                                                                                                              |
| Depth                                                                                                                                                                                                                           | 23.5" (60 cm)                                                                                                              |
| Depth with Handle                                                                                                                                                                                                               | 25.0" (64 cm)                                                                                                              |
| Depth with door at 90°                                                                                                                                                                                                          | 37.0" (94 cm)                                                                                                              |
| Defrost Type                                                                                                                                                                                                                    | Automatic                                                                                                                  |
| Door                                                                                                                                                                                                                            | Stainless Steel                                                                                                            |
| Cabinet                                                                                                                                                                                                                         | Black                                                                                                                      |
| US Electrical Safety                                                                                                                                                                                                            | UL                                                                                                                         |
| Canadian Electrical<br>Safety                                                                                                                                                                                                   | ULC                                                                                                                        |
| Sanitation                                                                                                                                                                                                                      | NSF                                                                                                                        |
| Amps                                                                                                                                                                                                                            | 4.8                                                                                                                        |
| Voltage/Frequency                                                                                                                                                                                                               | 115 V AC/60 Hz                                                                                                             |
| Weight                                                                                                                                                                                                                          | 100.0 lbs. (45 kg)                                                                                                         |
| Shipping Weight                                                                                                                                                                                                                 | 105.0 lbs. (48 kg)                                                                                                         |
| Parts & Labor Warranty                                                                                                                                                                                                          | 1 Year                                                                                                                     |
|                                                                                                                                                                                                                                 |                                                                                                                            |
| Compressor Warranty                                                                                                                                                                                                             | 5 Years                                                                                                                    |
| Compressor Warranty  Icemaker                                                                                                                                                                                                   | 5 Years                                                                                                                    |
|                                                                                                                                                                                                                                 | 5 Years                                                                                                                    |
| Icemaker                                                                                                                                                                                                                        |                                                                                                                            |
| Icemaker Door Swing                                                                                                                                                                                                             | LHD                                                                                                                        |
| Icemaker  Door Swing  Reversible                                                                                                                                                                                                | LHD<br>Yes                                                                                                                 |
| Icemaker Door Swing Reversible Drain Required                                                                                                                                                                                   | LHD<br>Yes<br>Yes                                                                                                          |
| Door Swing Reversible Drain Required Daily Ice Production                                                                                                                                                                       | LHD Yes Yes 50.0 lbs. (23 kg)                                                                                              |
| Door Swing Reversible Drain Required Daily Ice Production Ice Storage Capacity                                                                                                                                                  | LHD Yes Yes 50.0 lbs. (23 kg) 25.0 lbs. (11 kg)                                                                            |
| Icemaker Door Swing Reversible Drain Required Daily Ice Production Ice Storage Capacity Ice Shape                                                                                                                               | LHD Yes Yes 50.0 lbs. (23 kg) 25.0 lbs. (11 kg) Cube                                                                       |
| Icemaker  Door Swing  Reversible  Drain Required  Daily Ice Production  Ice Storage Capacity  Ice Shape  Size of Cube                                                                                                           | LHD Yes Yes 50.0 lbs. (23 kg) 25.0 lbs. (11 kg) Cube 3/4" x 3/4" x 1"                                                      |
| Icemaker Door Swing Reversible Drain Required Daily Ice Production Ice Storage Capacity Ice Shape Size of Cube Number of Ice Cube Sizes                                                                                         | LHD Yes Yes 50.0 lbs. (23 kg) 25.0 lbs. (11 kg) Cube 3/4" x 3/4" x 1"                                                      |
| Icemaker Door Swing Reversible Drain Required Daily Ice Production Ice Storage Capacity Ice Shape Size of Cube Number of Ice Cube Sizes Fan Type                                                                                | LHD Yes Yes 50.0 lbs. (23 kg) 25.0 lbs. (11 kg) Cube 3/4" x 3/4" x 1" 1 Exterior                                           |
| Icemaker Door Swing Reversible Drain Required Daily Ice Production Ice Storage Capacity Ice Shape Size of Cube Number of Ice Cube Sizes Fan Type Refrigerant Type                                                               | LHD Yes Yes 50.0 lbs. (23 kg) 25.0 lbs. (11 kg) Cube 3/4" x 3/4" x 1" 1 Exterior R134a                                     |
| Icemaker Door Swing Reversible Drain Required Daily Ice Production Ice Storage Capacity Ice Shape Size of Cube Number of Ice Cube Sizes Fan Type Refrigerant Type Refrigerant Amount                                            | LHD Yes Yes 50.0 lbs. (23 kg) 25.0 lbs. (11 kg) Cube 3/4" x 3/4" x 1"  1 Exterior R134a 3.88 oz.                           |
| Icemaker Door Swing Reversible Drain Required Daily Ice Production Ice Storage Capacity Ice Shape Size of Cube Number of Ice Cube Sizes Fan Type Refrigerant Type Refrigerant Amount High Side PSI                              | LHD Yes Yes 50.0 lbs. (23 kg) 25.0 lbs. (11 kg) Cube 3/4" x 3/4" x 1" 1 Exterior R134a 3.88 oz. 350.0                      |
| Icemaker Door Swing Reversible Drain Required Daily Ice Production Ice Storage Capacity Ice Shape Size of Cube Number of Ice Cube Sizes Fan Type Refrigerant Type Refrigerant Amount High Side PSI Low Side PSI                 | LHD Yes Yes 50.0 lbs. (23 kg) 25.0 lbs. (11 kg) Cube 3/4" x 3/4" x 1"  1 Exterior R134a 3.88 oz. 350.0                     |
| Icemaker Door Swing Reversible Drain Required Daily Ice Production Ice Storage Capacity Ice Shape Size of Cube Number of Ice Cube Sizes Fan Type Refrigerant Type Refrigerant Amount High Side PSI Low Side PSI Interior Height | LHD Yes Yes 50.0 lbs. (23 kg) 25.0 lbs. (11 kg) Cube 3/4" x 3/4" x 1"  1 Exterior R134a 3.88 oz. 350.0 130.0 18.5" (47 cm) |