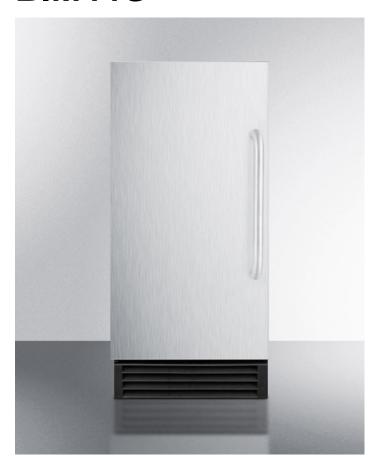

## BIM44G

33" x 14.5" x 23.5" (H x W x D)

15" wide built-in undercounter NSF-listed clear icemaker with automatic defrost and internal pump

## **Product Features:**

| ENERGY STAR certified commercial performance | Efficient performance for commercial use                                                                                                                                 |
|----------------------------------------------|--------------------------------------------------------------------------------------------------------------------------------------------------------------------------|
| Commercially approved                        | NSF listed for use in commercial establishments                                                                                                                          |
| Built-in pump                                | Internal pump allows more flexibility in placing the unit                                                                                                                |
| Reversible door                              | Keep your options flexible with a reversible door that is easy to switch when your arrangement changes; Unit ships LHD but can be reversed in our factory or by the user |
| Automatic defrost                            | Reduced maintenance with auto defrost system                                                                                                                             |
| Built-in capable                             | Make the best use of space by installing your icemaker under the counter                                                                                                 |
| Stainless steel door                         | Professional styling with lasting durability                                                                                                                             |
| Professional towel bar handle                | A curved handle in brushed stainless steel offers an easy grip                                                                                                           |
| Clear ice cube production                    | Makes cubes sized at 3/4" x 3/4" x 1"                                                                                                                                    |