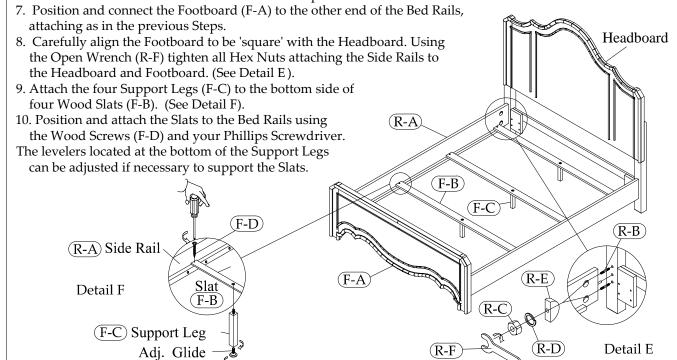

## ASSEMBLY STEPS:

8 pcs.

(R-D)

(R-E)

To prevent possible damage to furniture and personal injury, it is recommended that two people are used to perform the following steps.

8 pcs.

- 5. Install two All-Thread Bolts (R-B) into the metal threaded inserts installed in the Headboard Legs and into the metal inserts on the Footboard.
- 6. Carefully position one end of one Bed Rail (R-A) onto the All-thread Bolts on the Headboard and connect using the Curved Washers (R-E), Spring Washers (R-D), and Hex Nut (R-C). Only partially tighten the Nuts until the Footboard has been connected. Repeat for other Bed Rail.