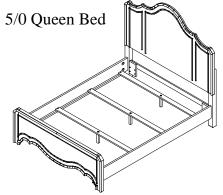

(R-F)

8 pcs.

Page 1 of 1

Made in Viet Nam

21570 4/6-5/0 Panel Headboard 21571 5/0 Panel Footboard 21572 5/0-6/6 Bed Rails

Be sure to check all packing material carefully for small parts, which may have come loose inside the carton during shipment. To prevent possible scratches or damage, this furniture should be assembled on a soft surface such as a blanket or carpet.