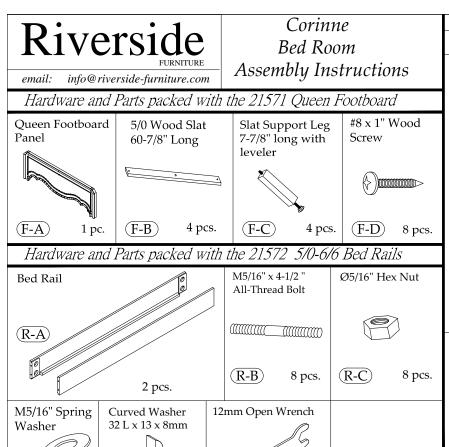

(R-F)

8 pcs.

Page 1 of 1

Made in Viet Nam

21570 4/6-5/0 Panel Headboard 21571 5/0 Panel Footboard 21572 5/0-6/6 Bed Rails

Be sure to check all packing material carefully for small parts, which may have come loose inside the carton during shipment. To prevent possible scratches or damage, this furniture should be assembled on a soft surface such as a blanket or carpet.

## ASSEMBLY STEPS:

8 pcs.

(R-D)

(R-E)

To prevent possible damage to furniture and personal injury, it is recommended that two people are used to perform the following steps.

8 pcs.

- 5. Install two All-Thread Bolts (R-B) into the metal threaded inserts installed in the Headboard Legs and into the metal inserts on the Footboard.
- 6. Carefully position one end of one Bed Rail (R-A) onto the All-thread Bolts on the Headboard and connect using the Curved Washers (R-E), Spring Washers (R-D), and Hex Nut (R-C). Only partially tighten the Nuts until the Footboard has been connected. Repeat for other Bed Rail.