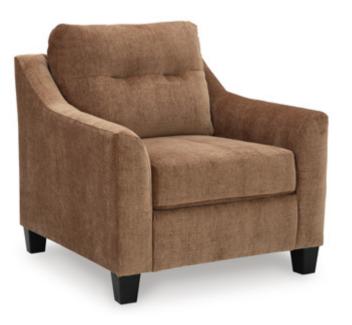

#### SELECT ACCOUNT

æ

Workbench

Search the Catalog

Search for Availability

**General Dimensions: Metric** 38" W x 40" D x 39" H

Amity Bay Chair

Weight : 71 lbs. | Cube : 29 ft

Style: Contemporary

SKU - 6720420 | Status - New

Showroom: Benchcraft

**Division:** Signature Stationary

ΕA

1

Color: Clay

### 38" W x 40" D x 39" H

Inches

: 38" W x 40" D x 39" H

Carton: Unit of Measure: Inches : 38" W x 40" D x 37" H Qty Per Express Carton: Shipped: Inches : 38" W x 40" D x 37" H Weight : 71 lbs. Cubes : 29 ft UPC : 024052879377

### Number of Seats:

1

1/2/24, 11:07 PM

Construction Information: **Qty Description** (1) loose seat cushions

CoverAmity BayName:SolyLocation:BodyCleaningSW -Code:Solvent/WaterContents:Polyester 100%

Weight : 71 lbs. | Cube : 29 ft