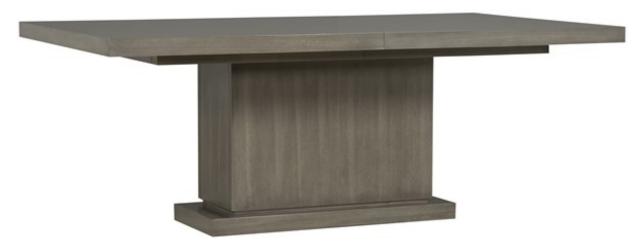

# **Bradford Dining Table**

W738T Michael Weiss Collection

SHOWN: Finish: Langdon. Includes Two 20" Extensions (Extends to 120").

# **Dimensions (inches)**

Overall: W 80 D 47 H 30

#### **Standard Features**

Two 20" Extentions

Full Extension 120"

Wood Species: Thailand Teak Veneers / Hardwood Solids