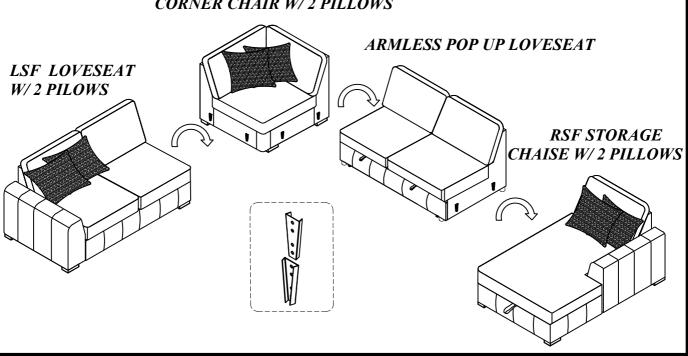

ITEM: #U7180-11-03 LSF LOVESEAT W/2 PILLOWS #U7180-14-03 CORNER CHAIR W/2 PILLOWS #U7180-16-03 ARMLESS POP UP LOVESEAT

#U7180-12-03 RSF STORAGE CHAISE W/ 2 PILLOWS

**#U7180-23-03 STORAGE OTTOMAN** 

Thank you for purchasing this quality product. Be sure to check all packing materials carefully for small parts that may have come loose inside the carton during shipment. **Before you start assembly:**Please <u>read all instructions</u> carefully before beginning the assembly process. It is recommended that 2 people work together during assembly to prevent personal injury and to ensure that heavy or cumbersome parts are not damaged during the process.

**CAUTION:** For your safety, this product requires two people to lift.

20 MINUTES

APPROXIMATE ASSEMBLY TIME

2 PEOPLE

REQUIRED ASSEMBLY SPACE

ITEM: #U7180-11-03 LSF LOVESEAT W/2 PILLOWS

#### CORNER CHAIR W/2 PILLOWS

ITEM: #U7180-14-03 CORNER CHAIR W/2 PILLOWS

| PART LIST |         |             |      |
|-----------|---------|-------------|------|
| No        | Picture | Description | Q.ty |
| A         |         | Corner Base | 1    |
| В         |         | Left Back   | 1    |
| С         |         | Right Back  | 1    |
| D         |         | Pillow      | 2    |
| E         |         | Leg         | 1    |

#### CORNER CHAIR W/2 PILLOWS

ITEM: #U7180-16-03 ARMLESS POP UP LOVESEAT

#### CORNER CHAIR W/ 2 PILLOWS

ITEM: #U7180-12-03 RSF STORAGE CHAISE W/2 PILLOWS