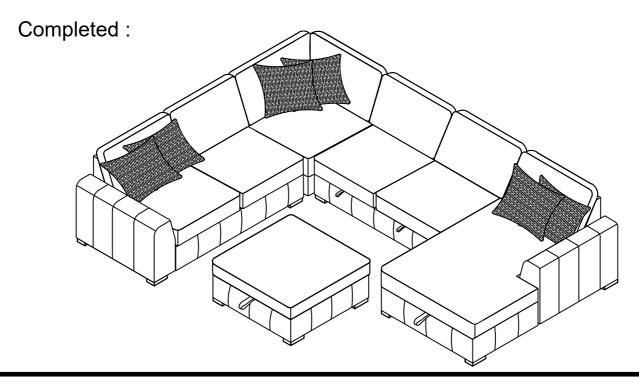

ITEM: #U7180-11-03 LSF LOVESEAT W/2 PILLOWS #U7180-14-03 CORNER CHAIR W/2 PILLOWS #U7180-16-03 ARMLESS POP UP LOVESEAT

#U7180-12-03 RSF STORAGE CHAISE W/ 2 PILLOWS

**#U7180-23-03 STORAGE OTTOMAN** 

Thank you for purchasing this quality product. Be sure to check all packing materials carefully for small parts that may have come loose inside the carton during shipment. **Before you start assembly:**Please <u>read all instructions</u> carefully before beginning the assembly process. It is recommended that 2 people work together during assembly to prevent personal injury and to ensure that heavy or cumbersome parts are not damaged during the process.