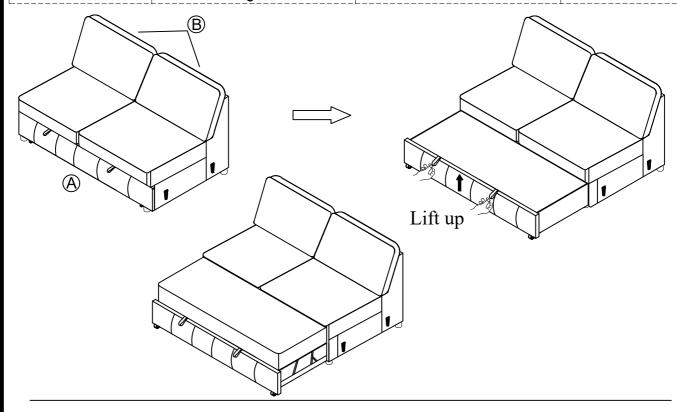

# **PART LIST**

| No | Picture | Description                 | Q.ty |
|----|---------|-----------------------------|------|
| A  |         | Armless POP UP Sleeper Base | 1    |
| В  |         | Back                        | 2    |

## **PART LIST**