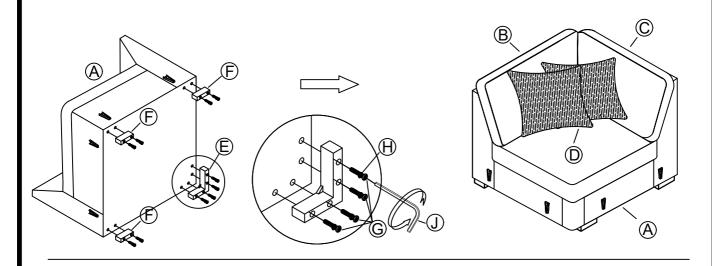

#### CORNER CHAIR W/2 PILLOWS

ITEM: #U7180-14-03 CORNER CHAIR W/2 PILLOWS

| PART LIST |         |             |      |
|-----------|---------|-------------|------|
| No        | Picture | Description | Q.ty |
| A         |         | Corner Base | 1    |
| В         |         | Left Back   | 1    |
| С         |         | Right Back  | 1    |
| D         |         | Pillow      | 2    |
| E         |         | Leg         | 1    |

| PART LIST |           |                             |      |  |
|-----------|-----------|-----------------------------|------|--|
| No        | Picture   | Description                 | Q.ty |  |
| F         |           | Leg                         | 3    |  |
| G         | <b>()</b> | Long Bolt<br>(Ø1/4" * 60mm) | 10   |  |
| Н         | 0         | Flat Washer                 | 10   |  |
| J         |           | Allen Key                   | 1    |  |