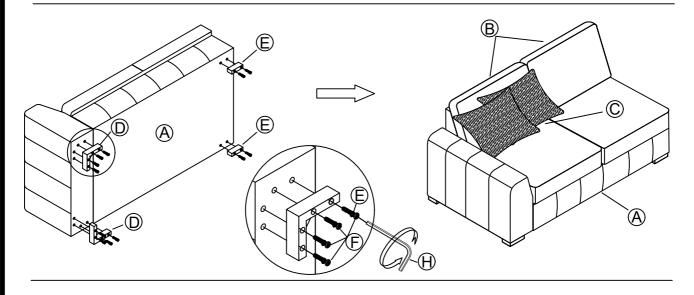

**CAUTION:** For your safety, this product requires two people to lift.

20 MINUTES

APPROXIMATE ASSEMBLY TIME

2 PEOPLE

REQUIRED ASSEMBLY SPACE

ITEM: #U7180-11-03 LSF LOVESEAT W/2 PILLOWS

## **PART LIST**

No

Α

В

C

D

| Picture | Description          | Q.ty |
|---------|----------------------|------|
|         | LSF Loveseat<br>Base | 1    |
|         | Back                 | 2    |
| VIII    | Pillow               | 2    |

Leg

## **PART LIST**

| No | Picture    | Description                 | Q.ty |
|----|------------|-----------------------------|------|
| E  |            | Leg                         | 2    |
| F  | <b>(a)</b> | Long Bolt<br>(Ø1/4" * 60mm) | 12   |
| G  |            | Flat Washer                 | 12   |
| Н  |            | Allen Key                   | 1    |