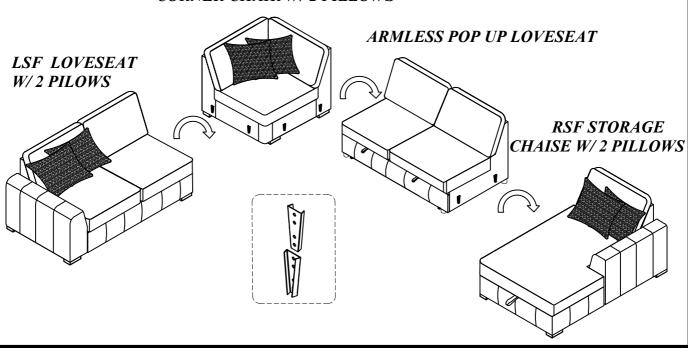

ITEM: #U7180-11-03 LSF LOVESEAT W/2 PILLOWS #U7180-14-03 CORNER CHAIR W/2 PILLOWS #U7180-16-03 ARMLESS POP UP LOVESEAT

#U7180-12-03 RSF STORAGE CHAISE W/ 2 PILLOWS

**#U7180-23-03 STORAGE OTTOMAN** 

Thank you for purchasing this quality product. Be sure to check all packing materials carefully for small parts that may have come loose inside the carton during shipment. **Before you start assembly:**Please <u>read all instructions</u> carefully before beginning the assembly process. It is recommended that 2 people work together during assembly to prevent personal injury and to ensure that heavy or cumbersome parts are not damaged during the process.

**CAUTION:** For your safety, this product requires two people to lift.

20 MINUTES

APPROXIMATE ASSEMBLY TIME

2 PEOPLE

REQUIRED ASSEMBLY SPACE

ITEM: #U7180-11-03 LSF LOVESEAT W/2 PILLOWS

#### CORNER CHAIR W/2 PILLOWS

ITEM: #U7180-14-03 CORNER CHAIR W/2 PILLOWS

| PART LIST |         |             |      |
|-----------|---------|-------------|------|
| No        | Picture | Description | Q.ty |
| A         |         | Corner Base | 1    |
| В         |         | Left Back   | 1    |
| С         |         | Right Back  | 1    |
| D         |         | Pillow      | 2    |
| E         |         | Leg         | 1    |

#### CORNER CHAIR W/2 PILLOWS

ITEM: #U7180-16-03 ARMLESS POP UP LOVESEAT

#### CORNER CHAIR W/ 2 PILLOWS

ITEM: #U7180-12-03 RSF STORAGE CHAISE W/2 PILLOWS