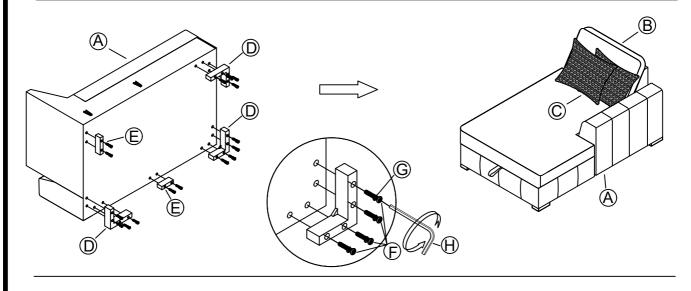

# **PART LIST**

| No | Picture | Description                | Q.ty |
|----|---------|----------------------------|------|
| Α  |         | RSF Storage<br>Chaise Base | 1    |
| В  |         | Back                       | 1    |
| С  |         | Pillow                     | 2    |
| D  |         | Leg                        | 3    |

| No | Picture    | Description                 | Q.ty |
|----|------------|-----------------------------|------|
| E  |            | Leg                         | 2    |
| F  | <b>(a)</b> | Long Bolt<br>(Ø1/4" * 60mm) | 16   |
| G  |            | Flat Washer                 | 16   |
| Н  |            | Allen Key                   | 1    |