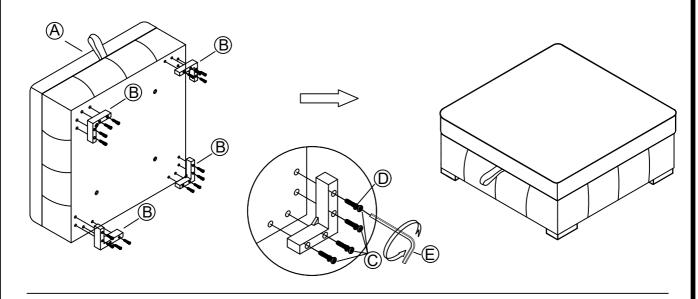

# **PART LIST**

| No | Picture | Description             | Q.ty |
|----|---------|-------------------------|------|
| Α  |         | Storage Ottoman<br>Base | 1    |
| В  |         | Leg                     | 4    |
|    |         |                         |      |

| No | Picture | Description                 | Q.ty |
|----|---------|-----------------------------|------|
| С  |         | Long Bolt<br>(Ø1/4" * 60mm) | 16   |
| D  | 0       | Flat Washer                 | 16   |
| E  |         | Allen Key                   | 1    |