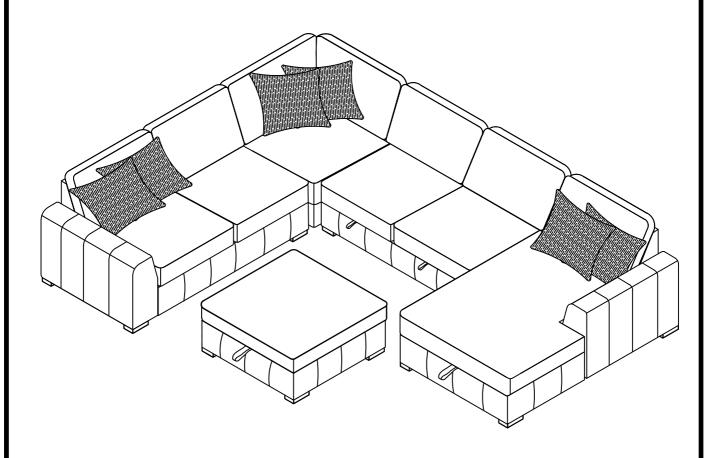

ITEM: #U7180-11-03 LSF LOVESEAT W/2 PILLOWS #U7180-14-03 CORNER CHAIR W/2 PILLOWS #U7180-16-03 ARMLESS POP UP LOVESEAT

#U7180-12-03 RSF STORAGE CHAISE W/ 2 PILLOWS

**#U7180-23-03 STORAGE OTTOMAN** 

Thank you for purchasing this quality product. Be sure to check all packing materials carefully for small parts that may have come loose inside the carton during shipment. **Before you start assembly:**Please <u>read all instructions</u> carefully before beginning the assembly process. It is recommended that 2 people work together during assembly to prevent personal injury and to ensure that heavy or cumbersome parts are not damaged during the process.