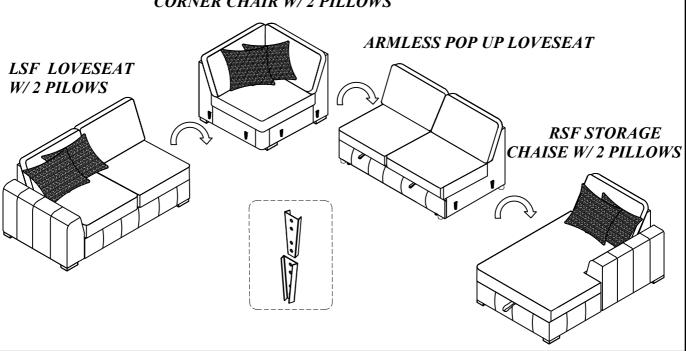

ITEM: #U7180-11-03 LSF LOVESEAT W/2 PILLOWS #U7180-14-03 CORNER CHAIR W/2 PILLOWS #U7180-16-03 ARMLESS POP UP LOVESEAT

#U7180-12-03 RSF STORAGE CHAISE W/ 2 PILLOWS

**#U7180-23-03 STORAGE OTTOMAN** 

Thank you for purchasing this quality product. Be sure to check all packing materials carefully for small parts that may have come loose inside the carton during shipment. **Before you start assembly:**Please <u>read all instructions</u> carefully before beginning the assembly process. It is recommended that 2 people work together during assembly to prevent personal injury and to ensure that heavy or cumbersome parts are not damaged during the process.

#### CORNER CHAIR W/2 PILLOWS

ITEM: #U7180-14-03 CORNER CHAIR W/2 PILLOWS

| PART LIST |         |             |      |
|-----------|---------|-------------|------|
| No        | Picture | Description | Q.ty |
| A         |         | Corner Base | 1    |
| В         |         | Left Back   | 1    |
| С         |         | Right Back  | 1    |
| D         |         | Pillow      | 2    |
| E         |         | Leg         | 1    |

#### CORNER CHAIR W/2 PILLOWS

ITEM: #U7180-16-03 ARMLESS POP UP LOVESEAT

#### CORNER CHAIR W/ 2 PILLOWS

ITEM: #U7180-12-03 RSF STORAGE CHAISE W/2 PILLOWS